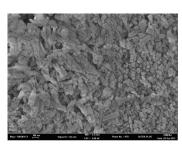

d that etches enamel and dentin to promote adhesion of primer/bonding agent adhesives to tooth structure and restorative materials.

### **FEATURES & BENEFITS**

- Quick and precise application with small gauge (25 gauge) pre-bent tip
- Convenient dispensing syringe
- 15-second etch
- · Excellent biocompatibility
- Ideal consistency and material thickness
- Washes off easily without any residue for predictable adhesion
- Color can be easily differentiated from the tooth

# Order Information

#### Item #A2001-3101 Economic Package

Contains: 5 syringes of 5 ml and 20 disposable tips

#### Item #A2001-3103 Regular Package

Contains: 2 syringes of 3 ml and 10 disposable tips

## Item #A2001-3202 Refill Package

Contains: 1 syringe of 5 ml and 5 disposable tips

#### **BEFORE**



**AFTER** 



Micro photographs of premolar, X1,000