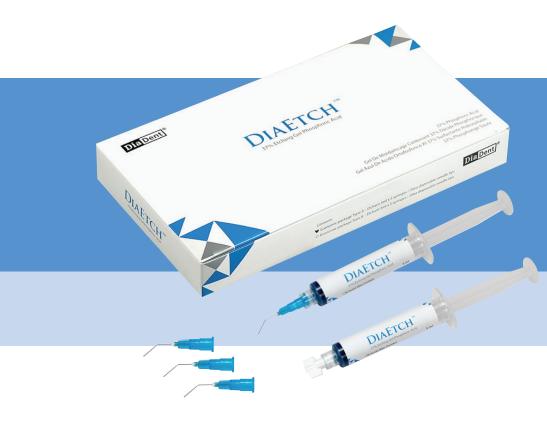

37% Phosphoric Acid Etching Gel

DiaEtch is a blue colored gel-type substance containing 37% phosphoric acid that etches enamel and dentin to promote adhesion of primer/bonding agent adhesives to tooth structure and restorative materials.

### **FEATURES & BENEFITS**

- Quick and precise application with small gauge (25 gauge) pre-bent tip
- Convenient dispensing syringe
- 15-second etch
- · Excellent biocompatibility
- Ideal consistency and material thickness
- Washes off easily without any residue for predictable adhesion
- Color can be easily differentiated from the tooth