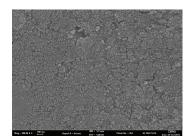

phosphoric acid that etches enamel and dentin to promote adhesion of primer/bonding agent adhesives to tooth structure and restorative materials.

### **FEATURES & BENEFITS**

- Quick and precise application with small gauge (25 gauge) pre-bent tip
- Convenient dispensing syringe
- 15-second etch
- · Excellent biocompatibility
- Ideal consistency and material thickness
- Washes off easily without any residue for predictable adhesion
- Color can be easily differentiated from the tooth

# Order Information

#### Item #A2001-3101 Economic Package

Contains: 5 syringes of 5 ml and 20 disposable tips

#### Item #A2001-3103 Regular Package

Contains: 2 syringes of 3 ml and 10 disposable tips

## Item #A2001-3202 Refill Package

Contains: 1 syringe of 5 ml and 5 disposable tips

#### **BEFORE**



**AFTER** 



Micro photographs of premolar, X1,000