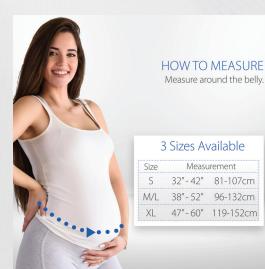

## **SPECIFICATIONS**

**Product Selection: Baby Hugger®** 

Lil' Lift BBH-6903, White

**Product Weight:** .15 lbs

**Dimensions:** 

Small: 36.5" x 3"

Medium/Large: 43.5" x 3"

XLarge: 51.5" x 3"