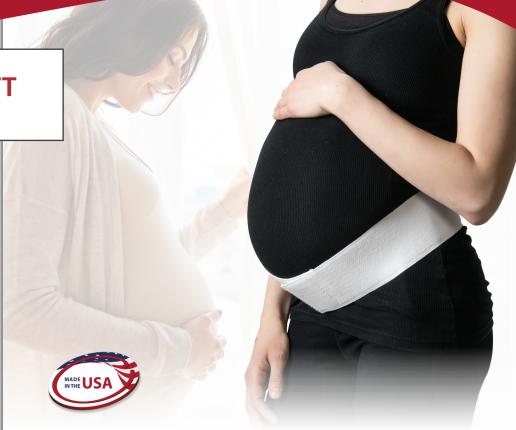

## LIL' LIFT

The Baby Hugger® Lil' Lift is perfect for women looking for that little extra belly lift to help take some of the pressure off the back, pelvis, and bladder. Some women wear a Lil' Lift early and a Baby Hugger later as their belly gets bigger and heavier.

Our unique, latex-free elastic has soft edges for comfort. The 3 inch width lays flat and will not dig into the groin or fold over onto itself like wider belts often do.

To wear the Lil' Lift, wrap the band around belly, with the smooth surface next to the skin. Fasten it to itself in the front. (There will be a generous overlap.) For mild back support, rotate the band to place overlap at center of low back. Adjust tension as needed for comfort.