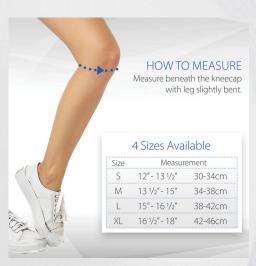

#### **SPECIFICATIONS**

Product Selection: Swede-O<sup>®</sup> Elastic Knee Sleeve KNE-6432, Beige

Product Weight: .3 lbs

Dimensions: Small: 10.5" x 5" Medium: 10.5" x 5.75" Large: 11" x 6.5"

XLarge: 11" x 6.75"