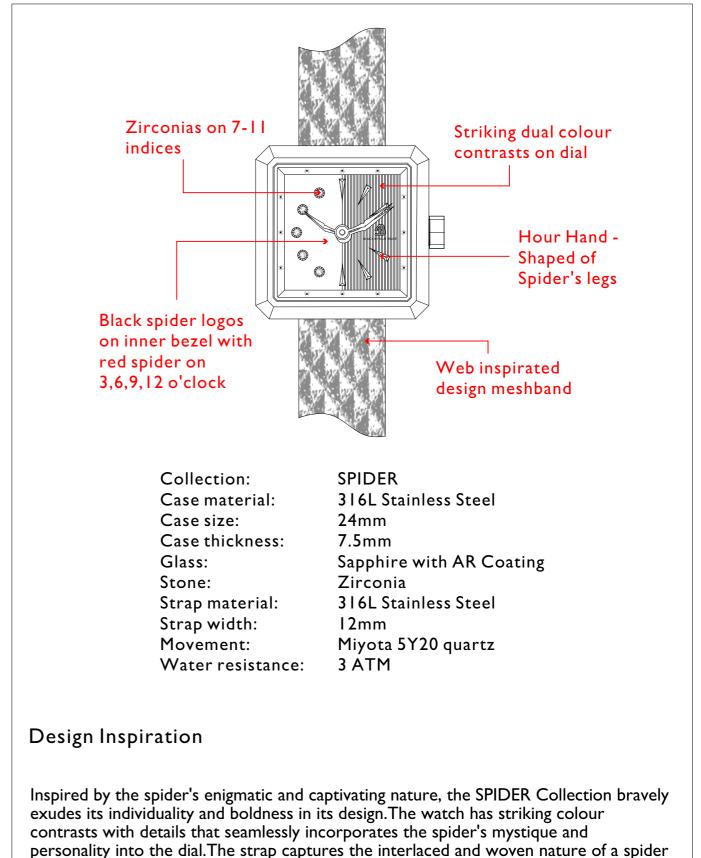

personality into the dial. The strap captures the interlaced and woven nature of a spider web with irregular patterns that highlight the unpredictable personality of this watch. Spiders have earned adoration within the fashion industry for their unique demeanor,

and the SPIDER watch is akin to a work of art, a testament to individuality and courage.