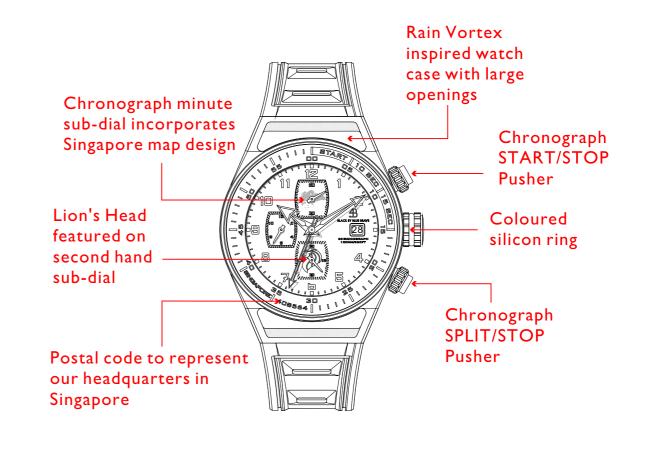

#### Design Inspiration

We have consistently refined local culture by drawing inspiration from architecture. The watch's form is derived from the Changi Airport Rain Vortex, while its surface design incorporates various elements with distinct meanings, as well as the map of Singapore and Merlion. Furthermore, primary colors extracted from flags representing 12 countries signify our expansion beyond Singapore this year. Lastly, we emblazoned the post code 408564 of our headquarters in Singapore on the surface to represent our roots. These four series are exclusively available in Singapore as we strive for global recognition.