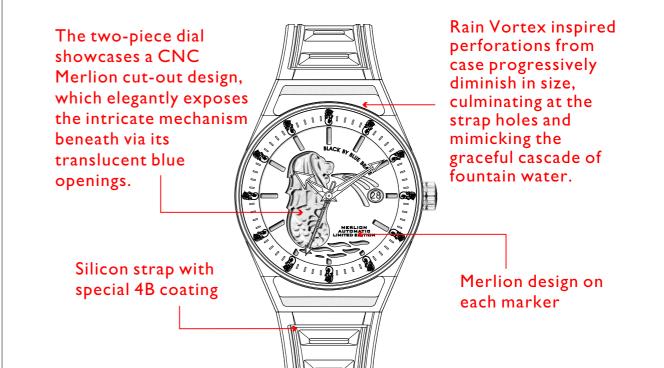

Collection: Case material: Caseback: Case size: Case thickness: Glass: Strap material: Strap width: Movement: Power Reserve: Water resistance: Merlion II 316L Stainless Steel Titanium 41mm 14.5mm Sapphire with AR Coating - Strap material: Silicon 22x18mm Miyota 8215 automatic 42 hours 10 ATM

Our timepiece boasts a Japan Movement mechanism, complemented by an Automatic Rotor that we have meticulously designed inhouse and adorned with our own branding to showcase the utmost level of professionalism.

#### Design Inspiration

We have consistently refined local culture by drawing inspiration from architecture. The watch's form is derived from the Changi Airport Rain Vortex, while its surface design incorporates various elements with distinct meanings, as well as the map of Singapore and Merlion. Furthermore, primary colors extracted from flags representing 12 countries signify our expansion beyond Singapore this year. Lastly, we emblazoned the post code 408564 of our headquarters in Singapore on the surface to represent our roots. These four series are exclusively available in Singapore as we strive for global recognition.