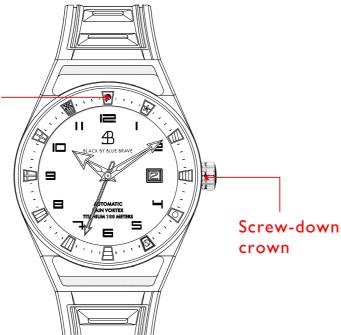

#### TIME SETTING INSTRUCTIONS

Pull the crown out until you hear or feel a distinct click.
Rotate the crown to turn the hands in a clockwise motion until you reach the correct time
Push the crown back into the first position.