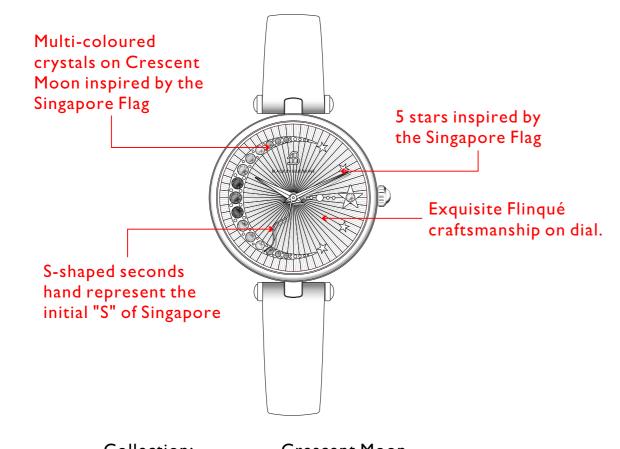

Proudly displayed on your wrist at an affordable price for everyone to enjoy

Collection: Crescent Moon
Case material: 316L Stainless Steel

Case size: 28mm
Case thickness: 9.5mm

Glass: 9.5mm
Sapphire with AR Coating

Stone: Zirconia
Strap material: Geniune Leather
Strap width: 12 x 10mm
Movement: Miyota 2039 quartz
Water resistance: 3 ATM

### Design Inspiration

The CrescentWatch embodies the essence of the Singaporean brand and gracefully incorporates Singapore Flag's distinct features into its design. Drawing inspiration from elements that are emblematic of Singapore, a crescent moon is delicately positioned on the left side of the dial, while each hour scale from 1 o'clock to 5 o'clock is adorned with a star on the right. The moon and stars at 3 o'clock are embellished with fifteen crystals in ten different hues, tastefully embedded within the moon's surface. Furthermore, this timepiece boasts S-shaped hands that symbolize the initial "S" of Singapore. Complemented by both leather and steel straps, this watch proudly highlights its significance as a representative icon for Singapore within traditional watches - an embodiment of our national pride.