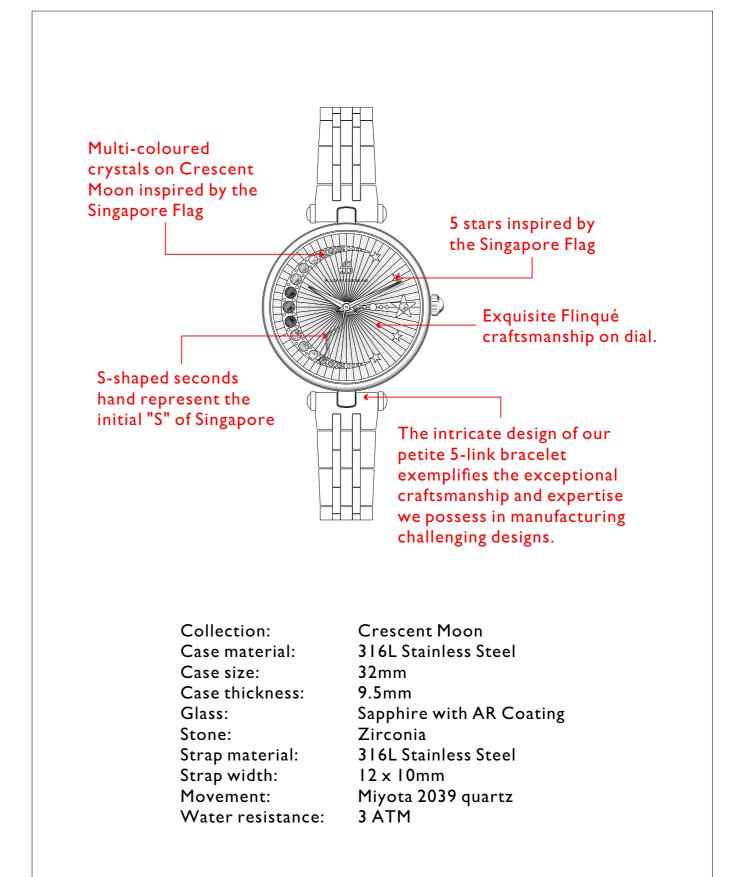

Proudly displayed on your wrist at an affordable price for everyone to enjoy

Collection: Crescent Moon
Case material: 316L Stainless Steel

Case size: 28mm
Case thickness: 9.5mm

Glass: 9.5mm
Sapphire with AR Coating

Stone: Zirconia
Strap material: Geniune Leather
Strap width: 12 x 10mm
Movement: Miyota 2039 quartz
Water resistance: 3 ATM

### Design Inspiration

The CrescentWatch embodies the essence of the Singaporean brand and gracefully incorporates Singapore Flag's distinct features into its design. Drawing inspiration from elements that are emblematic of Singapore, a crescent moon is delicately positioned on the left side of the dial, while each hour scale from 1 o'clock to 5 o'clock is adorned with a star on the right. The moon and stars at 3 o'clock are embellished with fifteen crystals in ten different hues, tastefully embedded within the moon's surface. Furthermore, this timepiece boasts S-shaped hands that symbolize the initial "S" of Singapore. Complemented by both leather and steel straps, this watch proudly highlights its significance as a representative icon for Singapore within traditional watches - an embodiment of our national pride.