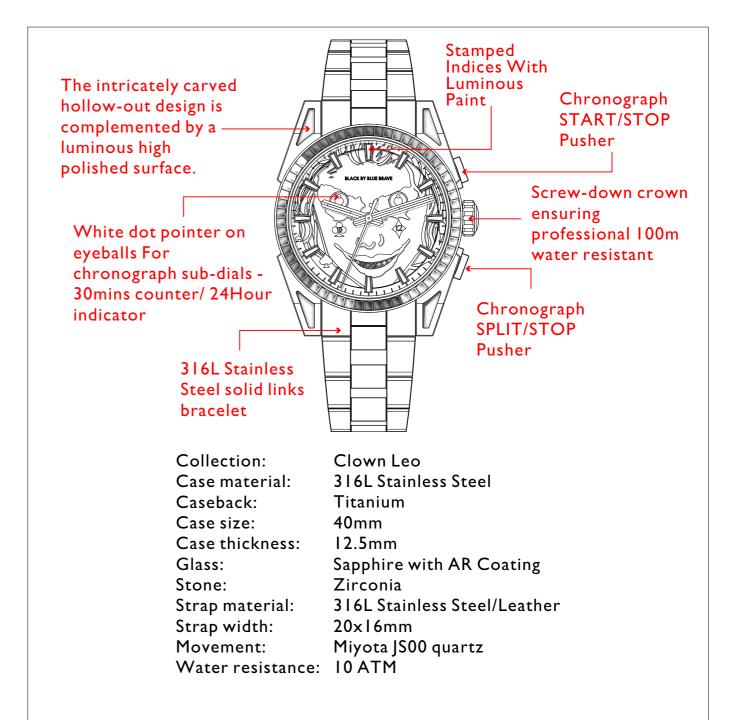

#### Design Inspiration

WithinWestern cultural contexts, clowns have traditionally been depicted as figures evoking humor yet carrying undertones of negativity in dramatic art. Our designer aspires to redefine the essence of the clown's conventional image through innovative and contemporary design. The design concept of the JOKER LEOWatch stems from an individual's strive to assist those around them, yet inadvertently finding themselves subject to dissatisfaction and resentment from others, akin to assuming the role of a clown in their perception. This timepiece serves as a reminder, urging us to adhere to our principles and goodwill, thereby embracing the authentic values that resonate with our innermost aspirations. It is an invitation to become the masters of our own narrative and embracing the notion of being one's own clown.