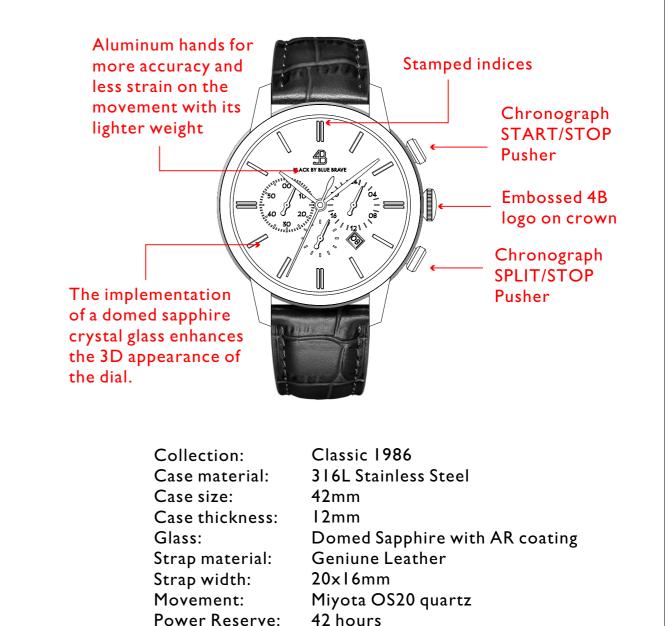

Collection:ClassicCase material:316L StaCase size:42mmCase thickness:13mmGlass:DomedStrap material:GeniuneStrap width:20x16mMovement:Miyota &Power Reserve:42 hoursWater resistance:10 ATM

Classic 1986 316L Stainless Steel 42mm 13mm Domed Sapphire with AR coating Geniune Leather 20x16mm Miyota 8215 Automatic 42 hours 10 ATM

Our timepiece boasts a Japan Movement mechanism, complemented by an Automatic Rotor that we have meticulously designed in-house and adorned with our own branding to showcase the utmost level of professionalism.

Collection: Classic 1986 316L Stainless Steel Case material: Case size: 42mm Case thickness: 13mm Domed Sapphire with AR coating Glass: Geniune Leather Strap material: Strap width: 20x16mm Miyota 8215 Automatic Movement: Power Reserve: 42 hours Water resistance: 10 ATM

Water resistance: 10 ATM