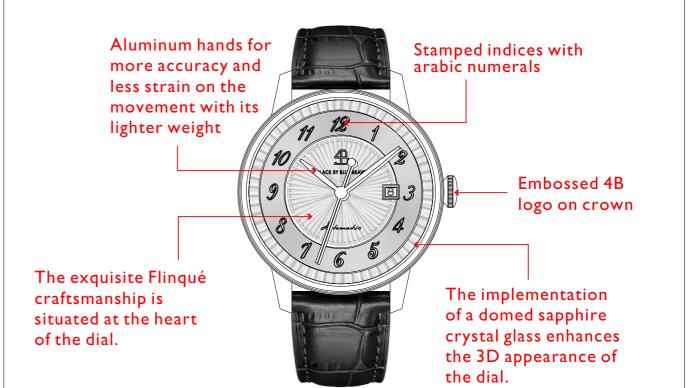

Collection:ClassicCase material:316L StaCase size:42mmCase thickness:13mmGlass:DomedStrap material:GeniuneStrap width:20x16mMovement:Miyota &Power Reserve:42 hoursWater resistance:10 ATM

Classic 1986 316L Stainless Steel 42mm 13mm Domed Sapphire with AR coating Geniune Leather 20x16mm Miyota 8215 Automatic 42 hours 10 ATM

Our timepiece boasts a Japan Movement mechanism, complemented by an Automatic Rotor that we have meticulously designed in-house and adorned with our own branding to showcase the utmost level of professionalism.

Collection: Classic 1986 316L Stainless Steel Case material: Case size: 42mm Case thickness: 13mm Domed Sapphire with AR coating Glass: Geniune Leather Strap material: Strap width: 20x16mm Miyota 8215 Automatic Movement: Power Reserve: 42 hours Water resistance: 10 ATM

#### **Design Inspiration**

The designer, who was born in the year of 1986, has lived through decades of societal transformations. Despite the relatively inferior quality of life during that era, it is now evident that those times were characterized by simplicity and authentic felicity. The Classic 1986 collection embodies the memories of the '80s and serves as a reminder to treasure each moment regardless of one's circumstances. Reflecting on my joyful childhood experiences reinforces this sentiment.