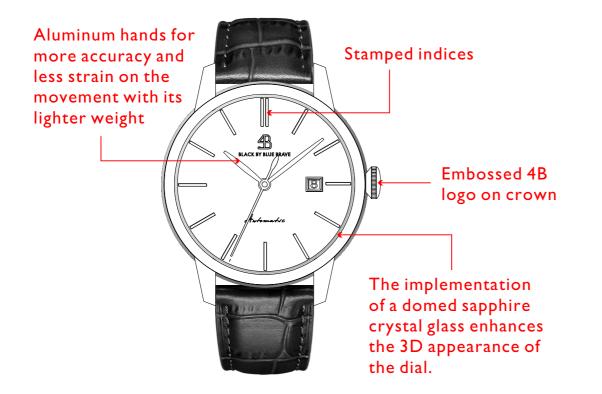

Collection:ClassicCase material:316L StaCase size:42mmCase thickness:13mmGlass:DomedStrap material:GeniuneStrap width:20x16mMovement:Miyota &Power Reserve:42 hoursWater resistance:10 ATM

Classic 1986 316L Stainless Steel 42mm 13mm Domed Sapphire with AR coating Geniune Leather 20x16mm Miyota 8215 Automatic 42 hours 10 ATM

Our timepiece boasts a Japan Movement mechanism, complemented by an Automatic Rotor that we have meticulously designed in-house and adorned with our own branding to showcase the utmost level of professionalism.

Collection: Classic 1986 316L Stainless Steel Case material: Case size: 42mm Case thickness: 13mm Domed Sapphire with AR coating Glass: Geniune Leather Strap material: Strap width: 20x16mm Miyota 8215 Automatic Movement: Power Reserve: 42 hours Water resistance: 10 ATM