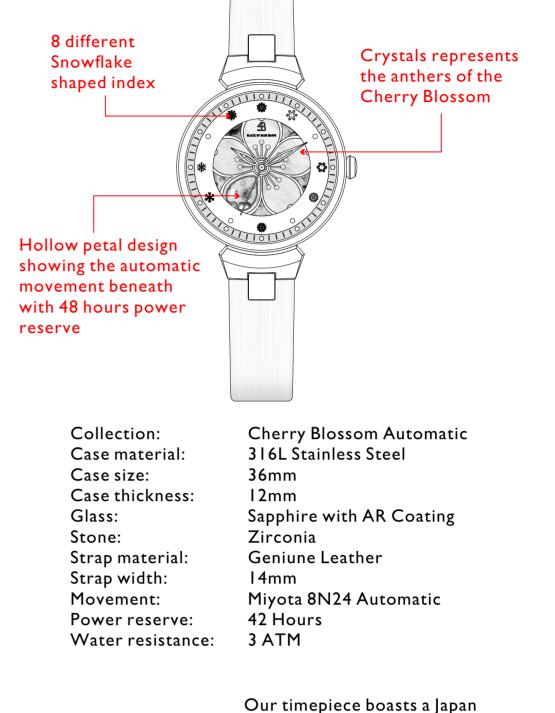

Our timepiece boasts a Japan Movement mechanism, complemented by an Automatic Rotor that we have meticulously designed in-house and adorned with our own branding to showcase the utmost level of professionalism.

#### **Design Inspiration**

This mechanical watch features a cherry blossom design concept, with the five-petal cherry blossom symbolizing life's brevity and beauty. The scale is composed of eight distinct snowflake shapes that represent the ever-changing nature of time as each snowflake lands differently on the ground. A hollow petal in the lower left corner of the dial allows for observation of various watch movements during different time periods. Our Sakura mechanical watch distinguishes itself from ordinary watches through its focus on design, highlighted by high-end hardware such as an exclusive buckle and leather belt featuring Sakura series patterns.