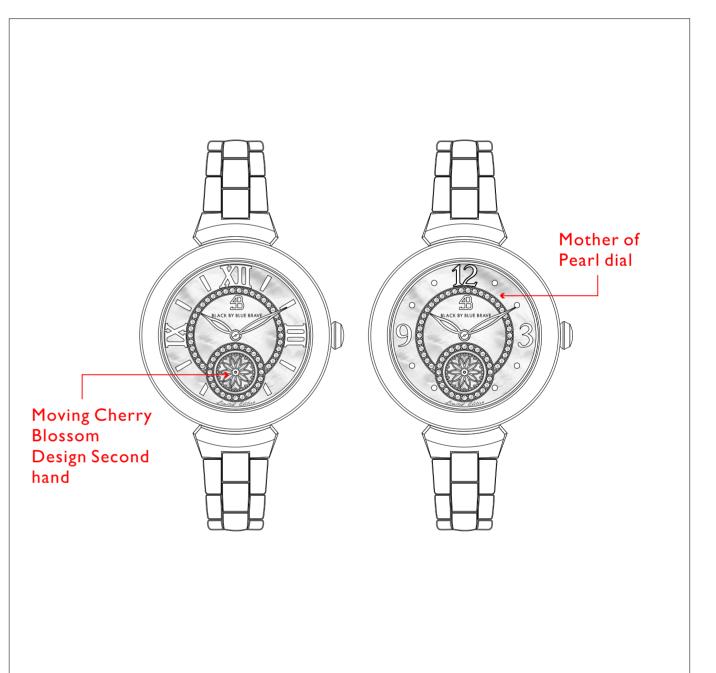

Case material: Case size: Case thickness: Glass: Stone: Strap material: Strap width: Movement: Water resistance:

Cherry Blossom 36mm/32mr 316L Stainless Steel 36mm/32mm 8mm/7mm Sapphire with AR Coating Zirconia / \*Diamond 0.03ct Genuine Leather 14mm/12mm Miyota 2025 quartz 3 ATM