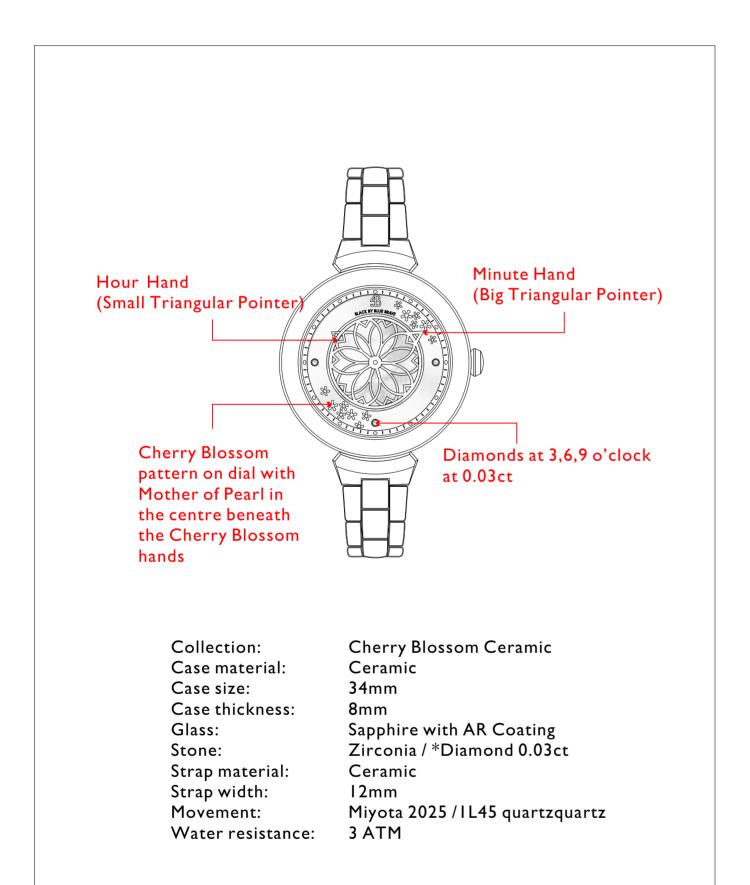

Case material: Case size: Case thickness: Glass: Stone: Strap material: Strap width: Movement: Water resistance:

Cherry Blossom 36mm/32mr 316L Stainless Steel 36mm/32mm 8mm/7mm Sapphire with AR Coating Zirconia / \*Diamond 0.03ct Genuine Leather 14mm/12mm Miyota 2025 quartz 3 ATM