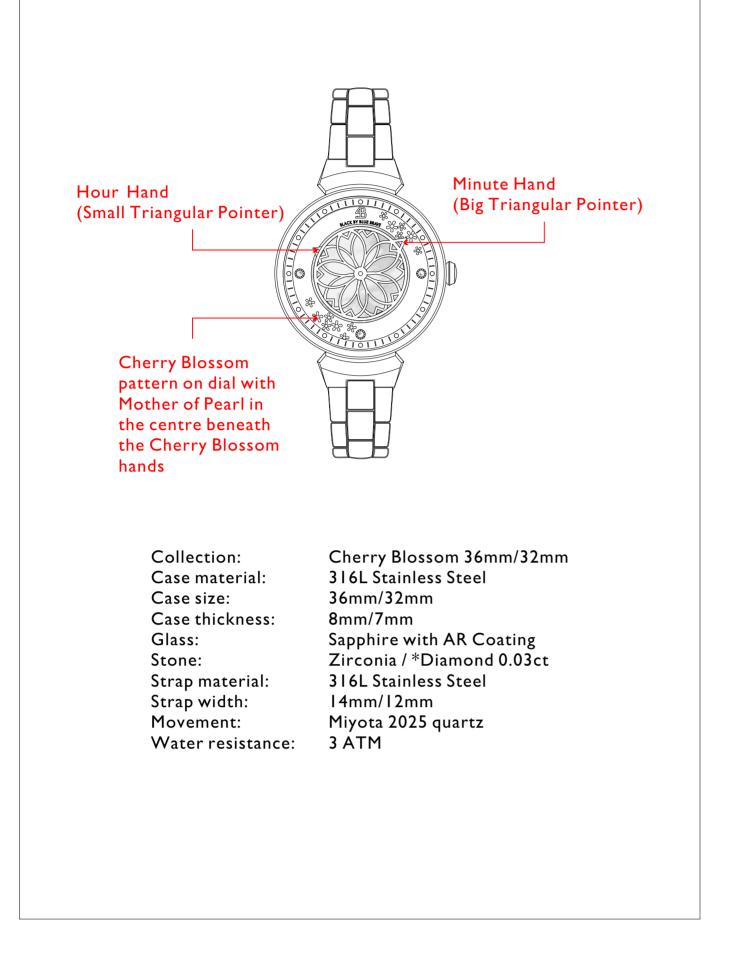

Case material: Case size: Case thickness: Glass: Stone: Strap material: Strap width: Movement: Water resistance:

Cherry Blossom 36mm/32mr 316L Stainless Steel 36mm/32mm 8mm/7mm Sapphire with AR Coating Zirconia / \*Diamond 0.03ct Genuine Leather 14mm/12mm Miyota 2025 quartz 3 ATM

#### **Design Inspiration**

This mechanical watch features a cherry blossom design concept, with the five-petal cherry blossom symbolizing life's brevity and beauty. The scale is composed of eight distinct snowflake shapes that represent the ever-changing nature of time as each snowflake lands differently on the ground. A hollow petal in the lower left corner of the dial allows for observation of various watch movements during different time periods. Our Sakura mechanical watch distinguishes itself from ordinary watches through its focus on design, highlighted by high-end hardware such as an exclusive buckle and leather belt featuring Sakura series patterns.