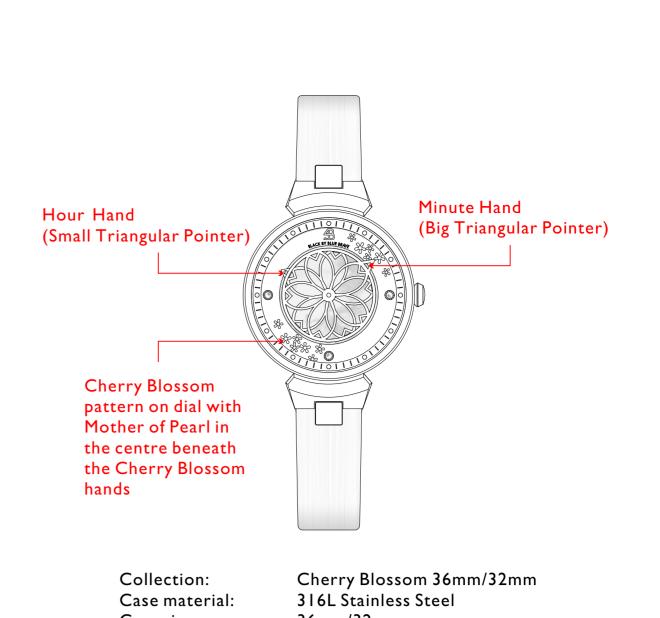

Case material: Case size: Case thickness: Glass: Stone: Strap material: Strap width: Movement: Water resistance:

Cherry Blossom 36mm/32mr 316L Stainless Steel 36mm/32mm 8mm/7mm Sapphire with AR Coating Zirconia / \*Diamond 0.03ct Genuine Leather 14mm/12mm Miyota 2025 quartz 3 ATM

#### **Design Inspiration**

This mechanical watch features a cherry blossom design concept, with the five-petal cherry blossom symbolizing life's brevity and beauty. The scale is composed of eight distinct snowflake shapes that represent the ever-changing nature of time as each snowflake lands differently on the ground. A hollow petal in the lower left corner of the dial allows for observation of various watch movements during different time periods. Our Sakura mechanical watch distinguishes itself from ordinary watches through its focus on design, highlighted by high-end hardware such as an exclusive buckle and leather belt featuring Sakura series patterns.