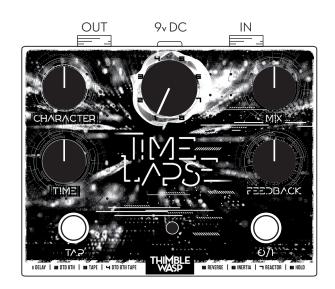

#### O/I:

Use this switch to activate the pedal.

### TAP:

The tap tempo switch uses the space between your last two tap to override the time knob with your desired tempo..

### MIX:

This knob adds the desired amount of wet signal to your dry analog signal.

### CHARACTER, TIME & FEEDBACK:

Use the chart below to determine the action of each knob.

| ı | MODE            | DESCRIPTION                                     | KNOBS                 |              |               | TAD SU            |
|---|-----------------|-------------------------------------------------|-----------------------|--------------|---------------|-------------------|
|   |                 |                                                 | CHA.RA.CTER           | TIME         | FEEDBACK      | TAP SW            |
|   | DELAY           | Standard 1/4 Note Delay                         | Tone Of Repeats       | Delay Time   | # Repeats     | Tap Tempo         |
|   | DOTTED 8TH      | Dotted 8th Note Delay                           | ۸                     | ^            | ^             | ٨                 |
|   | TAPE            | Tonal Degrade + Wobble                          | Depth of modulation   | ۸            | ۸             | ٨                 |
|   | DOTTED 8TH TAPE | Same as Above + Dotted 8th                      | ۸                     | ^            | ^             | ٨                 |
|   | REVERSE         | Reverse Delay                                   | Tone Of Repeats       | ^            | ۸             | Max Feedback      |
|   | INERTIA         | Cascading Octave Up +Warped Speed               | ۸                     | ^            | ۸             | ^                 |
|   | REACTOR         | Arpeggiated Repeats<br>(Octave Up, 5th, Unison) | 2nd Repeat Octave/5th | ۸            | ۸             | 2nd Repeat Octave |
|   | HOLD            | Hold Drone Sound & Play<br>Dry Signal Overtop   | 1                     | Release Time | 4 Pole Filter | Hold              |