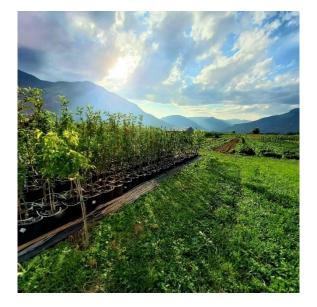

## About Us

Located in the beautiful and fertile flood plains of the Similkameen River, we have been growing apple trees for the market since 2015. As one of the largest fruit tree nurseries in the country, we supply commercial orchardists, cideries, garden centers, and backyard gardeners with over 150 varieties of apples, peaches, plums, apricots, nectarines, and cherries on a large variety of select rootstocks. We currently grow about 75,000 trees annually. Check out our availability lists for both the upcoming season (Spring, 2024) and the following season (Spring, 2025), including our current selection of potted trees. All availability and pricing are listed below.