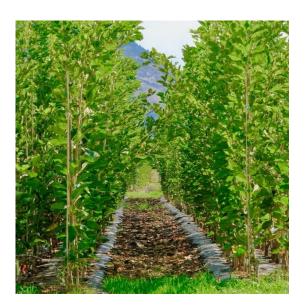

## Ordering Potted Trees

Our potted trees are 3 year-old feathered trees established in 3 gal pots. Our trees are carefully maintained and pruned, with descriptive tags, ready-to-plant for the backyard gardener. All stock comes in 4 sizes (dwarf, semi-dwarf, semi-standard and standard).