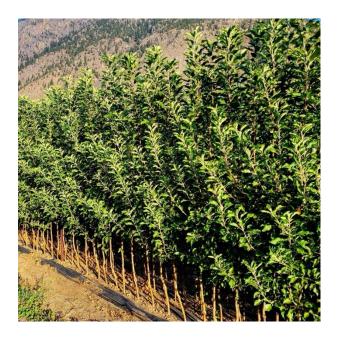

## Ordering Apple Trees

Our Bareroot apple trees are 2 year-old, feathered trees.

We have some stock available for Spring 2024 and Spring 2025 (please see the listing below). We are also taking pre-bookings for Spring 2026.

Browse our available stock and choose from our large selection of Commercial, Heirloom, or Cider apple varieties on a great selection of rootstocks.