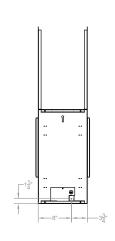

#### **ACTUAL DIMENSIONS**

66 3/16" W x 41 1/2" H x 11 3/4" D

# VFLB60SP \*see manual for Outdoor Kit

| Clearances (in inches)                                                                                                |    |    |    |    |    |    |  |
|-----------------------------------------------------------------------------------------------------------------------|----|----|----|----|----|----|--|
|                                                                                                                       | А  | В  | С  | D  | Е  | F  |  |
| VFLB60SP                                                                                                              | 18 | 20 | 22 | 24 | 26 | 28 |  |
| FINISHED WALL  FINISHED WALL  FINISHED WALL  FINISHED WALL  FLAT MANTEL SHELF  12'  10'  10'  10'  10'  10'  10'  10' |    |    |    |    |    |    |  |