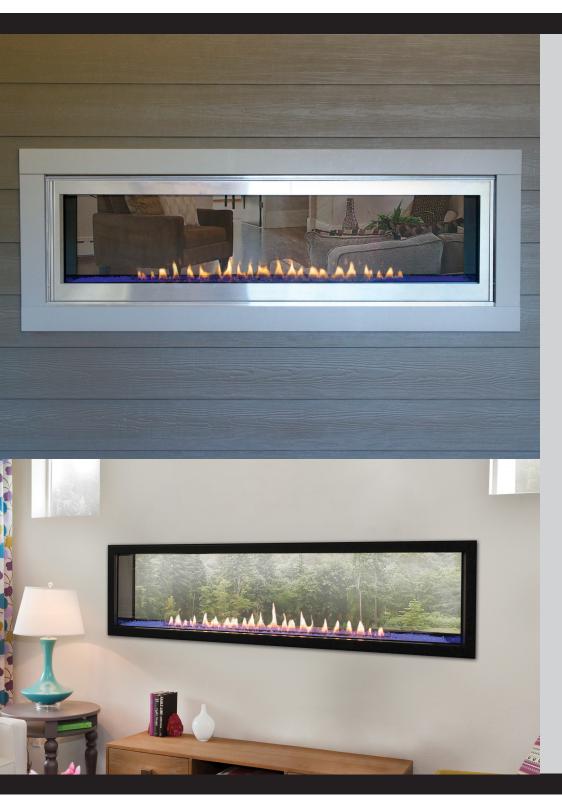

## Boulevard See-Through VFLB60SP

Spec Sheet

#### **ACTUAL DIMENSIONS**

66 3/16" W x 41 1/2" H x 11 3/4" D

#### **INCLUDES**

- LED Lighting under burner
- Thermostat Variable Remote Control
- Extension Kit to mount lighting wall controls up to 6 ft. away
- Fine Mesh Barrier Screen

## FIELD INSTALLED ACCESSORIES

- Ceramic Fiber Driftwood Log and Rock Set
- Black Reflective Glass Liner
- Decorative Media
- Decorative Fronts: 3/4-inch or 1-1/2-inch Matte Black
- Exterior Decorative Front with Glass and Screen, Stainless Steel