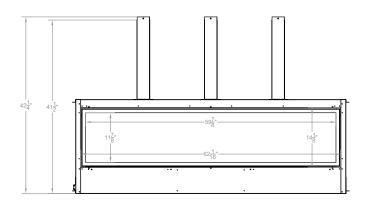

P

Spec Sheet



#### **ACTUAL DIMENSIONS**

66 3/16" W x 41 1/2" H x 11 3/4" D

#### **INCLUDES**

- LED Lighting under burner
- Thermostat Variable Remote Control
- Extension Kit to mount lighting wall controls up to 6 ft. away
- Fine Mesh Barrier Screen

### **REQUIRES**

• Decorative Crushed Glass

### TECHNICAL INFORMATION

- Maximum heat output: 38,500 BTUs (LP) / 40,000 BTUs (Nat)
- Weight: 260 lbs.
- Type of Gas: LP or Natural
- Iron Pipe Size: 1/2-inch
- Ignition Systems: Intermittent Pilot

## FIELD INSTALLED ACCESSORIES

- Ceramic Fiber Driftwood Log and Rock Set
- Black Reflective Glass Liner
- Decorative Media
- Decorative Fronts: 3/4-inch or 1-1/2-inch Matte Black
- Exterior Decorative Front with Glass and Screen, Stainless Steel

# VFLB60SP \*see manual for Outdoor Kit









| Clearances (in inches)                                                                                                |    |    |    |    |    |    |  |
|-----------------------------------------------------------------------------------------------------------------------|----|----|----|----|----|----|--|
|                                                                                                                       | А  | В  | С  | D  | Е  | F  |  |
| VFLB60SP                                                                                                              | 18 | 20 | 22 | 24 | 26 | 28 |  |
| FINISHED WALL  FINISHED WALL  FINISHED WALL  FINISHED WALL  FLAT MANTEL SHELF  12'  10'  10'  10'  10'  10'  10'  10' |    |    |    |    |    |    |  |



Empire is committe