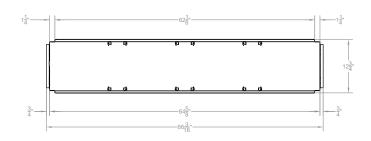

B60SP

Spec Sheet



#### **ACTUAL DIMENSIONS**

66 3/16" W x 41 1/2" H x 11 3/4" D

#### **INCLUDES**

- LED Lighting under burner
- Thermostat Variable Remote Control
- Extension Kit to mount lighting wall controls up to 6 ft. away
- Fine Mesh Barrier Screen

### **REQUIRES**

• Decorative Crushed Glass

### TECHNICAL INFORMATION

- Maximum heat output: 38,500 BTUs (LP) / 40,000 BTUs (Nat)
- Weight: 260 lbs.
- Type of Gas: LP or Natural
- Iron Pipe Size: 1/2-inch
- Ignition Systems: Intermittent Pilot

## FIELD INSTALLED ACCESSORIES

- Ceramic Fiber Driftwood Log and Rock Set
- Black Reflective Glass Liner
- Decorative Media
- Decorative Fronts: 3/4-inch or 1-1/2-inch Matte Black
- Exterior Decorative Front with Glass and Screen, Stainless Steel

# VFLB60SP \*see manual for Outdoor Kit









| Clearances (in inches)                                                                                                |    |    |    |    |    |    |  |
|-----------------------------------------------------------------------------------------------------------------------|----|----|----|----|----|----|--|
|                                                                                                                       | А  | В  | С  | D  | Е  | F  |  |
| VFLB60SP                                                                                                              | 18 | 20 | 22 | 24 | 26 | 28 |  |
| FINISHED WALL  FINISHED WALL  FINISHED WALL  FINISHED WALL  FLAT MANTEL SHELF  12'  10'  10'  10'  10'  10'  10'  10' |    |    |    |    |    |    |  |



Empire is comm