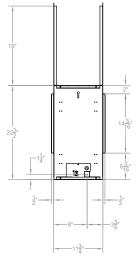

0SP

Spec Sheet



#### **ACTUAL DIMENSIONS**

66 3/16" W x 41 1/2" H x 11 3/4" D

#### **INCLUDES**

- LED Lighting under burner
- Thermostat Variable Remote Control
- Extension Kit to mount lighting wall controls up to 6 ft. away
- Fine Mesh Barrier Screen

### **REQUIRES**

• Decorative Crushed Glass

### TECHNICAL INFORMATION

- Maximum heat output: 38,500 BTUs (LP) / 40,000 BTUs (Nat)
- Weight: 260 lbs.
- Type of Gas: LP or Natural
- Iron Pipe Size: 1/2-inch
- Ignition Systems: Intermittent Pilot

## FIELD INSTALLED ACCESSORIES

- Ceramic Fiber Driftwood Log and Rock Set
- Black Reflective Glass Liner
- Decorative Media
- Decorative Fronts: 3/4-inch or 1-1/2-inch Matte Black
- Exterior Decorative Front with Glass and Screen, Stainless Steel

# VFLB60SP \*see manual for Outdoor Kit









| Clearances (in inches)                                                                                                |    |    |    |    |    |    |  |
|-----------------------------------------------------------------------------------------------------------------------|----|----|----|----|----|----|--|
|                                                                                                                       | А  | В  | С  | D  | Е  | F  |  |
| VFLB60SP                                                                                                              | 18 | 20 | 22 | 24 | 26 | 28 |  |
| FINISHED WALL  FINISHED WALL  FINISHED WALL  FINISHED WALL  FLAT MANTEL SHELF  12'  10'  10'  10'  10'  10'  10'  10' |    |    |    |    |    |    |  |



Empire is commit