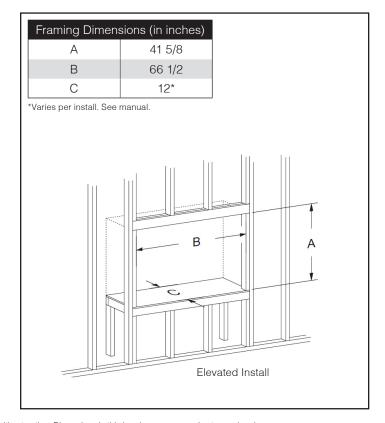

Empire is committed to continuous product improvement; specifications are subject to change without notice. Dimensions in this brochure are approximate; read and follow the framing dimensions in the owners manual supplied with your Empire product. Flame size, shape, and color will vary from photos. Our mantels feature natural veneers and hand-rubbed finishes - wood grain and color will vary. Adjust light levels and use "natural light" incandescent bulbs to enhance the dramatic look for your wooden mantel.