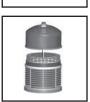

## תיאור חלקי המכשיר

"Defender הוא מטהר אוויר שנועד לסנן את האוויר בחדרי הבית על מנת להפחית את כמות המיקרו חלקיקים שגודלם עד 0.1 מיקרון, לרבות אבקת פרחים, עשן, קרדית אבק הבית, אלרגנים של קרדית אבק הבית. ה- "Defender סופח גם עשן סיגריות וריחות לא נעימים אחרים הנפוצים בסביבת הבית. מומלץ להשתמש בו בחדרים שגודלם המרבי הוא 4.5 על 6 מ' ותקרתם בגובה מרבי של 2.4 מ'. דלתות וחלונות פתוחים עשויים להשפיע על רמת ביצועי המכשיר.

- Defender<sup>®</sup> <u>ידית נשיאה</u> מאפשרת לנייד את ה-€ לכל חדר בבית.
- מתג הפעלה/כיבוי מסומן בסמלים הבינלאומיים: יי∙י עבור כיבוי ו-''ו"י עבור הפעלה.
- לוח בקרה מאפשר למשתמש להתאים את פעולת
   המכשיר לסביבה שבה הוא נמצא.
- פתח פליטה אוויר נקי מיקום פתח הפליטה מקטין את הסיכוי לזיהום חוזר של האוויר המסונן.
- ס מנוע מנוע ללא מברשות (בראשלס) שנועד לשרת אתכם בנאמנות במשך שנים ארוכות.
  - מסנן נשלף <sup>®</sup> Medi Filter מנקה את האוויר בחדרים על-ידי הפחתת כמותם של חלקיקי אבקת פרחים ונבגי עובש.
  - (פריט אופציונלי) <u>Envlropure® מסנן פהם</u> (פריט אופציונלי) מורכב מפחת פעיל ומסייע בסילוק ריחות לא נעימים.
  - פתח כניסת אוויר זרימת אוויר אופטימלית כתוצאה מכניסה של אוויר לתוך המטהר בזווית של ז" מעלות.
  - סאום חיזוק מאפשר את פתיחת המכשיר להחלפת מסננים מהירה ופשוטה.