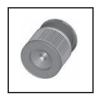

#### Medi-Filter מסנן נשלף

 חומר לא ארוג חד-שכבתי, סיבי זכוכית בהרחפה וריבוד רטוב 250; (wet laid) קפלים ברוחב 4.06 ס"מ יוצרים שטח פנים של 4.08 מ"ר.

## מועדי החלפת מסננים

זכרו, עליכם להקפיד של החלפת מסננים סדירה כדי שתוכלו להפיק את מלוא התועלת ממכשיר ה- ®Defender שברשותכם.

- את מסנן הפחם ®Enviropure (פריט אופציונלי) יש להחליף כל שישה חודשים.
  - יש להחליף אחת לשנה Medi-Filter® את המסנן הנשלף