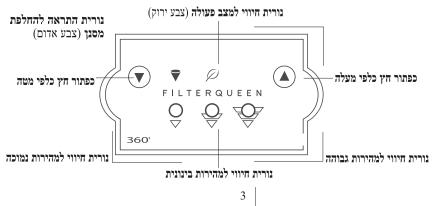

# לוח בקרה

#### הוראות הפעלה:

- חברו את המכשיר לשקע החשמל. (נורת החיווי הירוקה שממוקמת על מתג ההפעלה תידלק, סימן לכך שהמכשיר מחובר לחשמל אך אינו מופעל עדיין.)
- העבירו את מתג ההפעלה למצב מופעל ("I"). עם הפעלת המכשיר כל נוריות החיווי הממוקמות על לוח הבקרה נדלקות למשך 2 שניות. נורית חיווי ההפעלה הירוקה (בצורת עלה) נדלקת ונשארת דלוקה כל זמן שמתג ההפעלה של המכשיר נמצא במצב מופעל ("I").
  - המכשיר יתחיל לפעול במהירות נמוכה (נורית החיווי למהירות נמוכה תידלק). 🛛 🚳
  - כעת תוכלו להשתמש בכפתורי החצים הממוקמים בקדמת המכשיר כדי לשלוט על מהירות הפעולה 🐠 של המנוע:

**חץ כלפי מטה:** לחצו על כפתור זה כדי להקטין את מהירות הפעולה (מהירות המנוע לא תשתנה אם המכשיר פועל כבר במהירות נמוכה). **חץ כלפי מעלה:** לחצו על כפתור זה כדי להגדיל את מהירות הפעולה (מהירות המנוע לא תשתנה אם המכשיר פועל כבר במהירות גבוהה).

#### תכנות המכשיר:

במצב פעולה מתוכנת ניתן לקבוע מחזור פעולה קבוע בן 24 שעות.

- כדי להיכנס למצב תכנות:
  - כבו את המכשיר. 🕕 🚺
- . לחצו לחיצה ממושכת על כפתור החץ הפונה כלפי מטה תוך הפעלת המכשיר
- עם הדלקת נורית חיווי הפעולה הירוקה (בצורת עלה), ניתן לשחרר את הכפתור. המכשיר נמצא כעת במצב תכנות, וכדי להורות על כך נורית חיווי המהירות הגבוהה מהבהבת. עקבו אחר ההוראות המופיעות להלן. לקביעת תוכנית רצת פעולה:

### נורית התראה להחלפת מסנן:

מכשיר ה- "Defender שברשותכם מצויד בנורית התראה להחלפת מסנן הממוקמת בחלקו הקדמי. כאשר נורית ההתראה האדומה מתחילה להבהב, מומלץ ליצור קשר עם מפיץ "FILTERQUEEN באור המורשה הקרוב אליכם ולהזמין מסנן חדש להחלפה. כאשר נורית ההתראה מפסיקה להבהב ודולקת באור קבוע, מומלץ להחליף את המסנן. כדי להפיק את מלוא ההנאה ממכשיר ה- "Defender שברשותכם, וכיד להאריך את תוקף האחריות, מומלץ מאוד לא לחרוג ממועדי החלפת המסננים המוצעים לעיל. כאשר המכשיר מופעל באזורים בעלי רמת זיהום אוויר גבוהה מהרגיל, יהיה עליכם להחליף את המסננים לעתים תכופות יותר.