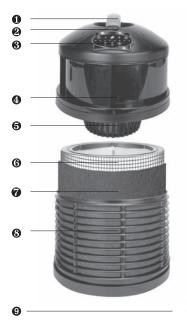

## תיאור חלקי המכשיר

"Defender הוא מטהר אוויר שנועד לסנן את האוויר בחדרי הבית על מנת להפחית את כמות המיקרו חלקיקים שגודלם עד 0.1 מיקרון, לרבות אבקת פרחים, עשן, קרדית אבק הבית, אלרגנים של קרדית אבק הבית. ה- "Defender סופח גם עשן סיגריות וריחות לא נעימים אחרים הנפוצים בסביבת הבית. מומלץ להשתמש בו בחדרים שגודלם המרבי הוא 4.5 על 6 מ' ותקרתם בגובה מרבי של 2.4 מ'. דלתות וחלונות פתוחים עשויים להשפיע על רמת ביצועי המכשיר.

- Defender<sup>®</sup> <u>ידית נשיאה</u> מאפשרת לנייד את ה-€ לכל חדר בבית.
- מתג הפעלה/כיבוי מסומן בסמלים הבינלאומיים: יי∙י עבור כיבוי ו-''ו"י עבור הפעלה.
- לוח בקרה מאפשר למשתמש להתאים את פעולת
   המכשיר לסביבה שבה הוא נמצא.
- פתח פליטה אוויר נקי מיקום פתח הפליטה מקטין את הסיכוי לזיהום חוזר של האוויר המסונן.
- ס מנוע מנוע ללא מברשות (בראשלס) שנועד לשרת אתכם בנאמנות במשך שנים ארוכות.
  - מסנן נשלף <sup>®</sup> Medi Filter מנקה את האוויר בחדרים על-ידי הפחתת כמותם של חלקיקי אבקת פרחים ונבגי עובש.
  - (פריט אופציונלי) <u>Envlropure® מסנן פהם</u> (פריט אופציונלי) מורכב מפחת פעיל ומסייע בסילוק ריחות לא נעימים.
  - פתח כניסת אוויר זרימת אוויר אופטימלית כתוצאה מכניסה של אוויר לתוך המטהר בזווית של ז" מעלות.
  - סאום חיזוק מאפשר את פתיחת המכשיר להחלפת מסננים מהירה ופשוטה.