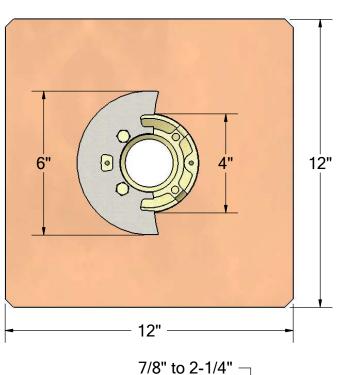

## SHOWER DRAIN

tel: (619) 448-3567 fax: (619) 448-9072 tbird

tbirdusa.com

16 oz copper or 316 grade stainless steel flange. Stainless clamp ring. Adjustable 5" square nickel-bronze grate, 5" square tile-in grate, 4" round bronze grate. Polished chrome and oil-rubbed grate finishes available. Available in 2" and 3" outlet.

PART# SD2NH 2" no-hub 3" no-hub \* SD3NH **OPTIONS** 16 oz copper flange S-316 stainless steel flange -90 90° outlet connection square grate, ni-bronze, 5" x 5", 8.84 in² free area square tile-in grate, -SQ stainless, 5" x 5", 5.47 in<sup>2</sup> -SQTG free area round grate, brass, 4", -RN 3.54 in<sup>2</sup> free area **GRATE FINISH** -CG polished chrome