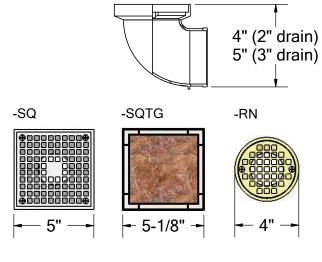

PART# SD2NH 2" no-hub 3" no-hub \* SD3NH **OPTIONS** 16 oz copper flange S-316 stainless steel flange -90 90° outlet connection square grate, ni-bronze, 5" x 5", 8.84 in² free area square tile-in grate, -SQ stainless, 5" x 5", 5.47 in<sup>2</sup> -SQTG free area round grate, brass, 4", -RN 3.54 in<sup>2</sup> free area **GRATE FINISH** -CG polished chrome

-ORB

-90

\* excluded from ICC-ES listing

oil-rubbed bronze

optional: