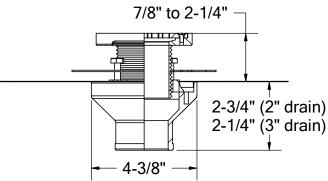

## SHOWER DRAIN

tel: (619) 448-3567 fax: (619) 448-9072 tbird

tbirdusa.com

16 oz copper or 316 grade stainless steel flange. Stainless clamp ring. Adjustable 5" square nickel-bronze grate, 5" square tile-in grate, 4" round bronze grate. Polished chrome and oil-rubbed grate finishes available. Available in 2" and 3" outlet.

PART# SD2NH 2" no-hub 3" no-hub \* SD3NH **OPTIONS** 16 oz copper flange S-316 stainless steel flange -90 90° outlet connection square grate, ni-bronze, 5" x 5", 8.84 in² free area square tile-in grate, -SQ stainless, 5" x 5", 5.47 in<sup>2</sup> -SQTG free area round grate, brass, 4", -RN 3.54 in<sup>2</sup> free area **GRATE FINISH** -CG polished chrome