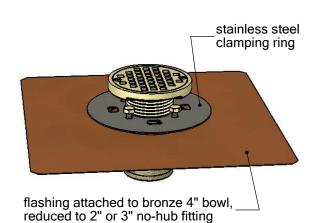

## SHOWER DRAIN

tel: (619) 448-3567 fax: (619) 448-9072 tbird

tbirdusa.com

16 oz copper or 316 grade stainless steel flange. Stainless clamp ring. Adjustable 5" square nickel-bronze grate, 5" square tile-in grate, 4" round bronze grate. Polished chrome and oil-rubbed grate finishes available. Available in 2" and 3" outlet.

PART# SD2NH 2" no-hub 3" no-hub \* SD3NH **OPTIONS** 16 oz copper flange S-316 stainless steel flange -90 90° outlet connection square grate, ni-bronze, 5" x 5", 8.84 in² free area square tile-in grate, -SQ stainless, 5" x 5", 5.47 in<sup>2</sup> -SQTG free area round grate, brass, 4", -RN 3.54 in<sup>2</sup> free area **GRATE FINISH** -CG polished chrome