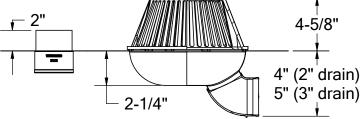

## TPO or PVC-CLAD STAINLESS STEEL SIDE OUTLET ROOF DRAIN W/ OVERFLOW

TPO or PVC-clad 316 grade stainless steel seamless drain basin with side outlet and integrated overflow. Designed for fast and watertight installations. TPO-clad metal allows easy installation by heat welding. No glue or silicon is needed. Available in 2" and 3" outlet sizes. Available with overflow offset from the centerline.