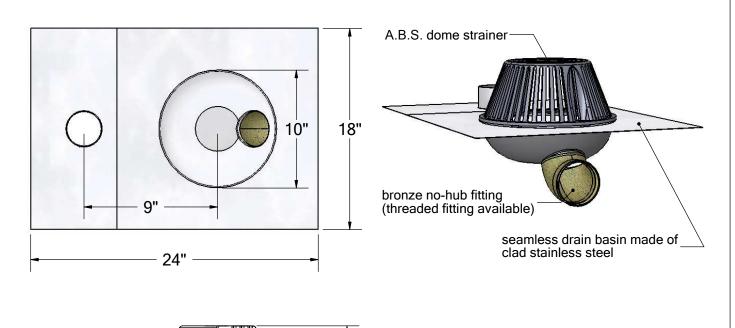

## TPO or PVC-CLAD STAINLESS STEEL SIDE OUTLET ROOF DRAIN W/ OVERFLOW

TPO or PVC-clad 316 grade stainless steel seamless drain basin with side outlet and integrated overflow. Designed for fast and watertight installations. TPO-clad metal allows easy installation by heat welding. No glue or silicon is needed. Available in 2" and 3" outlet sizes. Available with overflow offset from the centerline.