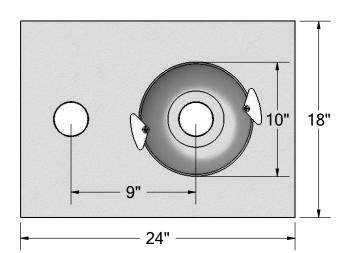

## TPO or PVC-CLAD STAINLESS STEEL BOTTOM OUTLET ROOF DRAIN W/ OVERFLOW

TPO or PVC-clad 316 grade stainless steel seamless drain basin with bottom outlet and integrated overflow. Designed for fast and watertight installations. TPO-clad metal allows easy installation by heat welding. No glue or silicon is needed. Available in 2", 3", and 4" outlet sizes. Available with overflow offset from the centerline.