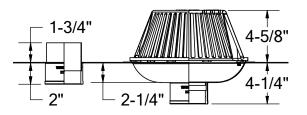

## TPO or PVC-CLAD STAINLESS STEEL BOTTOM OUTLET ROOF DRAIN W/ OVERFLOW

TPO or PVC-clad 316 grade stainless steel seamless drain basin with bottom outlet and integrated overflow. Designed for fast and watertight installations. TPO-clad metal allows easy installation by heat welding. No glue or silicon is needed. Available in 2", 3", and 4" outlet sizes. Available with overflow offset from the centerline.