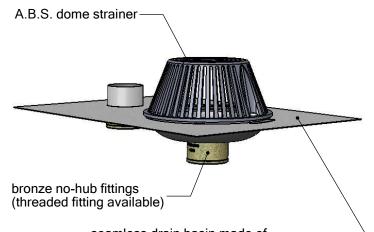

## TPO or PVC-CLAD STAINLESS STEEL BOTTOM OUTLET ROOF DRAIN W/ OVERFLOW

TPO or PVC-clad 316 grade stainless steel seamless drain basin with bottom outlet and integrated overflow. Designed for fast and watertight installations. TPO-clad metal allows easy installation by heat welding. No glue or silicon is needed. Available in 2", 3", and 4" outlet sizes. Available with overflow offset from the centerline.

seamless drain basin made of TPO or PVC-clad 316 grade stainless steel