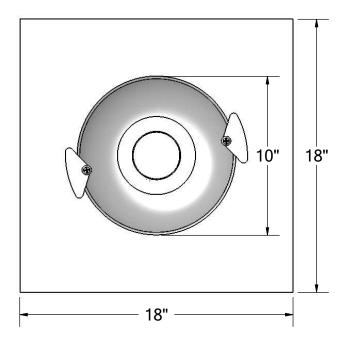

## TPO or PVC-CLAD STAINLESS STEEL BOTTOM OUTLET ROOF DRAIN

TPO or PVC-clad 316 grade stainless steel seamless drain basin with bottom outlet. Designed for fast and watertight installations. Clad metal allows easy installation by heat welding. No glue or silicon is needed. Available in 2", 3", 4", and 6" outlet sizes.