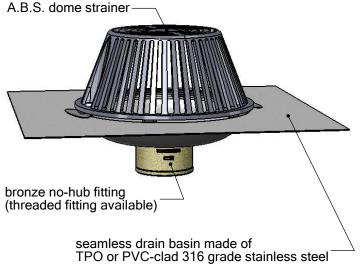

## TPO or PVC-CLAD STAINLESS STEEL BOTTOM OUTLET ROOF DRAIN

TPO or PVC-clad 316 grade stainless steel seamless drain basin with bottom outlet. Designed for fast and watertight installations. Clad metal allows easy installation by heat welding. No glue or silicon is needed. Available in 2", 3", 4", and 6" outlet sizes.