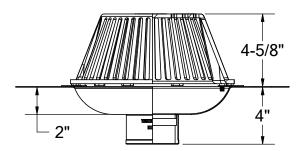

## TPO or PVC-CLAD STAINLESS STEEL BOTTOM OUTLET ROOF DRAIN

TPO or PVC-clad 316 grade stainless steel seamless drain basin with bottom outlet. Designed for fast and watertight installations. Clad metal allows easy installation by heat welding. No glue or silicon is needed. Available in 2", 3", 4", and 6" outlet sizes.