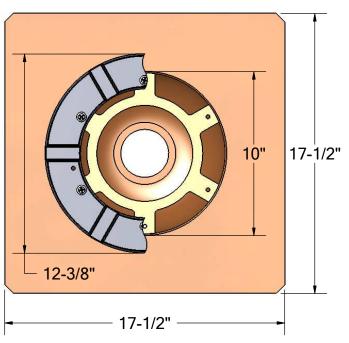

## BOTTOM OUTLET ROOF DRAIN WITH OPTIONAL CLAMPING RING

20 oz copper seamless drain basin with bottom outlet. Available in 2", 3", 4", and 6" outlet sizes. Shown with optional cast aluminum clamping ring.

## optional:

-AL

cast aluminum dome, powder coated black

-FG

flat grate (in plastic, copper, or stainless)

| PART#   |                                                      |
|---------|------------------------------------------------------|
| RD2TA   | 2" male thread                                       |
| RD2NH   | 2" no-hub                                            |
| RD3TA   | 3" male thread                                       |
| RD3NH   | 3" no-hub                                            |
| RD4NH   | 4" no-hub                                            |
| RD6NH   | 6" no-hub                                            |
| OPTIONS |                                                      |
| -CR     | clamp ring, cast alum                                |
| -FG     | flat grate, materials:<br>plastic, copper, stainless |
| -AL     | dome, cast aluminum                                  |