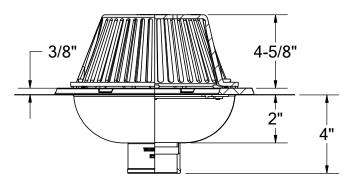

## BOTTOM OUTLET ROOF DRAIN WITH OPTIONAL CLAMPING RING

20 oz copper seamless drain basin with bottom outlet. Available in 2", 3", 4", and 6" outlet sizes. Shown with optional cast aluminum clamping ring.

## optional:

-AL

cast aluminum dome, powder coated black

-FG

flat grate (in plastic, copper, or stainless)

| PART#   |                                                      |
|---------|------------------------------------------------------|
| RD2TA   | 2" male thread                                       |
| RD2NH   | 2" no-hub                                            |
| RD3TA   | 3" male thread                                       |
| RD3NH   | 3" no-hub                                            |
| RD4NH   | 4" no-hub                                            |
| RD6NH   | 6" no-hub                                            |
| OPTIONS |                                                      |
| -CR     | clamp ring, cast alum                                |
| -FG     | flat grate, materials:<br>plastic, copper, stainless |
| -AL     | dome, cast aluminum                                  |