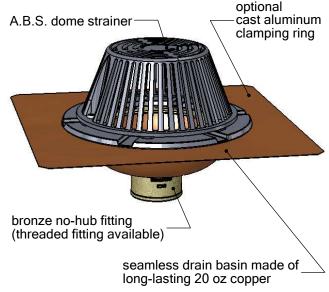

## BOTTOM OUTLET ROOF DRAIN WITH OPTIONAL CLAMPING RING

20 oz copper seamless drain basin with bottom outlet. Available in 2", 3", 4", and 6" outlet sizes. Shown with optional cast aluminum clamping ring.

## optional:

-AL

cast aluminum dome, powder coated black

-FG

flat grate (in plastic, copper, or stainless)

| PART#   |                                                      |
|---------|------------------------------------------------------|
| RD2TA   | 2" male thread                                       |
| RD2NH   | 2" no-hub                                            |
| RD3TA   | 3" male thread                                       |
| RD3NH   | 3" no-hub                                            |
| RD4NH   | 4" no-hub                                            |
| RD6NH   | 6" no-hub                                            |
| OPTIONS |                                                      |
| -CR     | clamp ring, cast alum                                |
| -FG     | flat grate, materials:<br>plastic, copper, stainless |
| -AL     | dome, cast aluminum                                  |