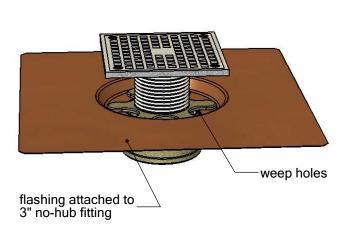

## RECESSED TILE DECK DRAIN

16 oz copper or 316 grade stainless steel flange. Designed for situations where lower height adjustment is required. Adjustable 5" square nickel-bronze or 4" round bronze grate. Polished chrome and oil-rubbed bronze grate finishes available.

optional: -90

| PART#        |                                                         |
|--------------|---------------------------------------------------------|
| BDCDR3NH     | 3" no-hub                                               |
| BDCDR3TA     | 3" male thread                                          |
| OPTIONS      |                                                         |
|              | 16 oz copper flange                                     |
| S-           | stainless steel flange                                  |
| -90          | 90° outlet connection                                   |
| -SQ          | square grate, ni-bronze,<br>5" x 5", 8.84 in² free area |
| -RN          | round grate, brass, 4",<br>3.54 in² free area           |
| GRATE FINISH |                                                         |
| -CG          | polished chrome                                         |
| -ORB         | oil-rubbed bronze                                       |