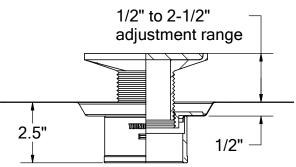

## RECESSED TILE DECK DRAIN

16 oz copper or 316 grade stainless steel flange. Designed for situations where lower height adjustment is required. Adjustable 5" square nickel-bronze or 4" round bronze grate. Polished chrome and oil-rubbed bronze grate finishes available.