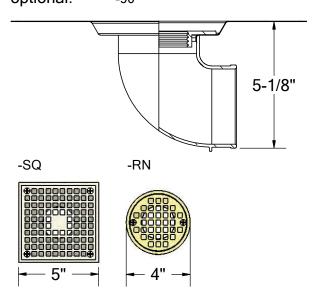

## RECESSED TILE DECK DRAIN

16 oz copper or 316 grade stainless steel flange. Designed for situations where lower height adjustment is required. Adjustable 5" square nickel-bronze or 4" round bronze grate. Polished chrome and oil-rubbed bronze grate finishes available.

optional: -90

| PART#        |                                                         |
|--------------|---------------------------------------------------------|
| BDCDR3NH     | 3" no-hub                                               |
| BDCDR3TA     | 3" male thread                                          |
| OPTIONS      |                                                         |
|              | 16 oz copper flange                                     |
| S-           | stainless steel flange                                  |
| -90          | 90° outlet connection                                   |
| -SQ          | square grate, ni-bronze,<br>5" x 5", 8.84 in² free area |
| -RN          | round grate, brass, 4",<br>3.54 in² free area           |
| GRATE FINISH |                                                         |
| -CG          | polished chrome                                         |
| -ORB         | oil-rubbed bronze                                       |