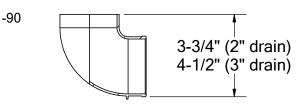

## optional:

| PART #               |                            |
|----------------------|----------------------------|
| BDCB2TA              | 2" male thread             |
| BDCB2NH              | 2" no-hub                  |
| BDCB3TA              | 3" male thread             |
| BDCB3NH              | 3" no-hub                  |
| OPTIONS              |                            |
|                      | 16 oz copper flange        |
| S-                   | 316 stainless steel flange |
| -90                  | 90° outlet connection      |
| GRATE FREE AREA      |                            |
| snap-in for 2" drain | 1.3 in <sup>2</sup>        |
| snap-in for 3" drain | 3.1 in <sup>2</sup>        |