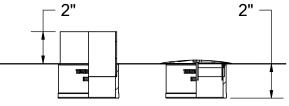

## 2" or 3" overflow stainless steel snap-in grate

flashing attached to 2" or 3" bronze no-hub fittings

## optional:

| PART #               |                            |
|----------------------|----------------------------|
| BDCB2TA              | 2" male thread             |
| BDCB2NH              | 2" no-hub                  |
| BDCB3TA              | 3" male thread             |
| BDCB3NH              | 3" no-hub                  |
| OPTIONS              |                            |
|                      | 16 oz copper flange        |
| S-                   | 316 stainless steel flange |
| -90                  | 90° outlet connection      |
| GRATE FREE AREA      |                            |
| snap-in for 2" drain | 1.3 in <sup>2</sup>        |
| snap-in for 3" drain | 3.1 in <sup>2</sup>        |