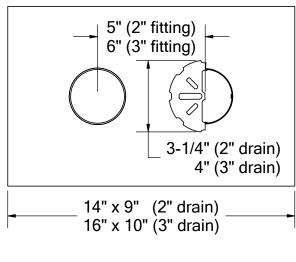

## BALCONY DECK DRAIN

16 oz copper or 316 grade stainless steel flange with attached overflow. Stainless steel snap-in grate. Available in 2" and 3" outlets.

## 2" or 3" overflow stainless steel snap-in grate

flashing attached to 2" or 3" bronze no-hub fittings

## optional:

| PART #               |                            |
|----------------------|----------------------------|
| BDCB2TA              | 2" male thread             |
| BDCB2NH              | 2" no-hub                  |
| BDCB3TA              | 3" male thread             |
| BDCB3NH              | 3" no-hub                  |
| OPTIONS              |                            |
|                      | 16 oz copper flange        |
| S-                   | 316 stainless steel flange |
| -90                  | 90° outlet connection      |
| GRATE FREE AREA      |                            |
| snap-in for 2" drain | 1.3 in <sup>2</sup>        |
| snap-in for 3" drain | 3.1 in <sup>2</sup>        |