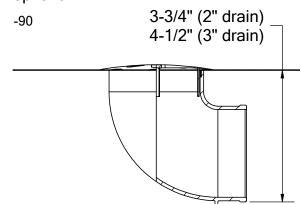

optional:

| PART #               |                            |
|----------------------|----------------------------|
| BD2TA                | 2" male thread             |
| BD2NH                | 2" no-hub                  |
| BD3TA                | 3" male thread             |
| BD3NH                | 3" no-hub                  |
| BD4NH                | 4" no-hub *                |
| OPTIONS              |                            |
|                      | 16 oz copper flange        |
| S-                   | 316 stainless steel flange |
| B-                   | bonderized steel flange    |
| -90                  | 90° outlet connection      |
| GRATE FREE AREA      |                            |
| snap-in for 2" drain | 1.3 in <sup>2</sup>        |
| snap-in for 3" drain | 3.1 in <sup>2</sup>        |
| snap-in for 4" drain | 4.2 in <sup>2</sup>        |