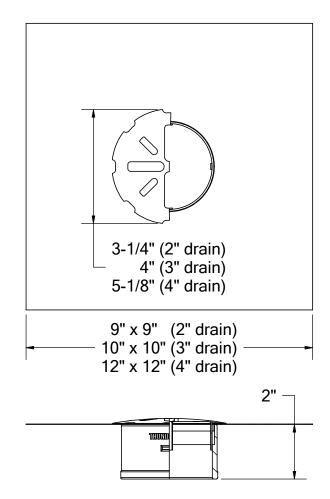

## **BALCONY DECK DRAIN**

stainless steel

16 oz copper, 316 grade stainless steel, or bonderized steel flange. Stainless steel snap-in grate. Available in 2", 3" and 4" outlets.

2", 3", or 4" bronze no-hub fitting

optional:

| PART #               |                            |
|----------------------|----------------------------|
| BD2TA                | 2" male thread             |
| BD2NH                | 2" no-hub                  |
| BD3TA                | 3" male thread             |
| BD3NH                | 3" no-hub                  |
| BD4NH                | 4" no-hub *                |
| OPTIONS              |                            |
|                      | 16 oz copper flange        |
| S-                   | 316 stainless steel flange |
| B-                   | bonderized steel flange    |
| -90                  | 90° outlet connection      |
| GRATE FREE AREA      |                            |
| snap-in for 2" drain | 1.3 in <sup>2</sup>        |
| snap-in for 3" drain | 3.1 in <sup>2</sup>        |
| snap-in for 4" drain | 4.2 in <sup>2</sup>        |