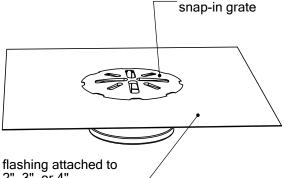

## **BALCONY DECK DRAIN**

stainless steel

16 oz copper, 316 grade stainless steel, or bonderized steel flange. Stainless steel snap-in grate. Available in 2", 3" and 4" outlets.

2", 3", or 4" bronze no-hub fitting