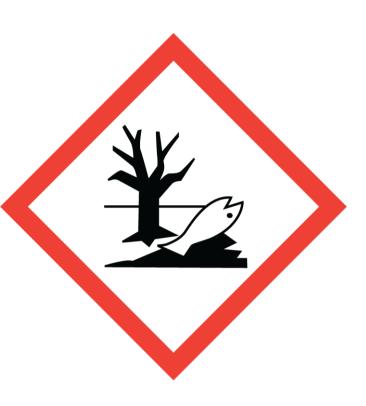

## Tropical Fruits & Plumeria (10% non-hazardous base)

Toxic to aquatic life with long lasting effects. Avoid release to the environment. Collect spillage. Dispose of contents/container to approved disposal site, in accordance with local regulations. Contains 1-(2,6,6-Trimethylcyclohexa-1,3-dienyl)-2-buten-1-one, Acetic acid, anhydride, reaction products with 1,5,10-trimethyl-1,5,9-cyclododecatriene, Acetyl cedrene, Benzyl salicylate, Cedrol methyl ether, Formaldehyde cyclododecyl ethyl acetal, Hexyl Cinnamal, Limonene, Linalyl acetate, Tetramethyl acetylocathydronaphthalenes. May produce an allergic reaction.