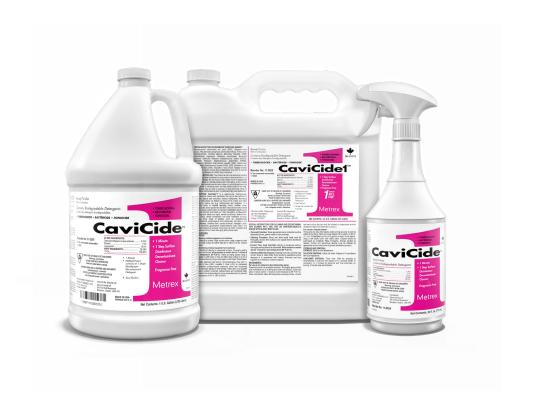

## **Ordering Information**

Part No. Description

CAVISPRY01 CaviCide1 - 24 ounce spray

CAVIGALL01 CaviCide1 - 1 gallon

CAVIGALL25 CaviCide1 - 2.5 gallon

MKT-19-0207 ©2019 Metrex Research