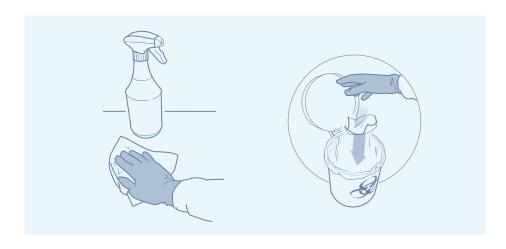

## If gross debris is present on the surface:

1. Spray CaviCide1 directly onto surface to be cleaned.

2. Wipe with clean towel to pre-clean surface of all gross debris. Once surface is clean, dispose of towel in accordance with Federal, State, and local regulations for infectious materials disposal.

## **Disinfect after Cleaning**

1. Spray CaviCide1 directly onto surface, thoroughly wetting area. Leave surface wet for 1 minute.

2. Wipe with clean towel. Once complete, dispose of used towel.

## If NO gross debris is present on the surface:

1. Spray CaviCide1 directly onto surface, thoroughly wetting area. Leave surface wet for 1 minute.

2. Wipe with clean towel. Once complete, dispose of used towel in accordance with Federal, State, and local regulations for infectious materials disposal.