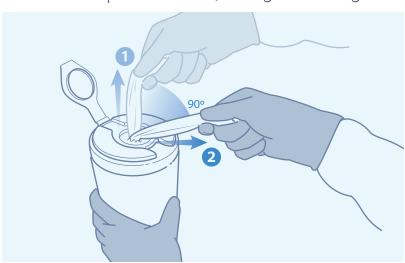

## If gross debris is present on the surface:

1.Pull out CaviWipes1 towellette, tearing at a 90° angle.

2. Use CaviWipes1 towelette(s) to completely pre-clean surface of all gross debris. Once surface is clean, dispose of used towelette in accordance with Federal, State, and local regulations for infectious materials disposal.

## If NO gross debris is present on the surface:

1.Pull out CaviWipes1 towellette, tearing at a 90° angle.

Disinfect surface with towelette. Leave surface wet for
minute. Dispose of used towelette in accordance with Federal,
State, and local regulations for infectious materials disposal.