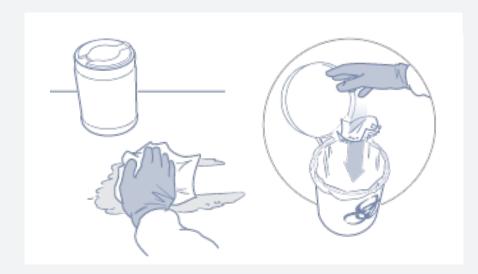

## **Disinfect after Cleaning**

- 4. Pull out additional CaviWipes1 towelette.
- 5. Disinfect pre-cleaned surface with towelette. Leave surface wet for 1 minute. Dispose of used towelette.