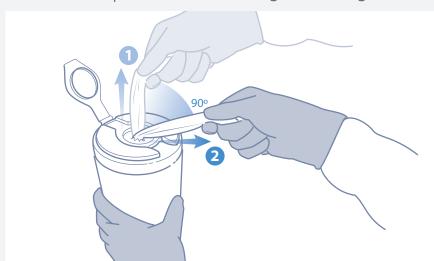

## If gross debris is present on the surface:

1.Pull out CaviWipes1 towellette, tearing at a 90° angle.

2. Use CaviWipes1 towelette(s) to completely pre-clean surface of all gross debris. Once surface is clean, dispose of used towelette in accordance with Federal, State, and local regulations for infectious materials disposal.

## If NO gross debris is present on the surface:

1.Pull out CaviWipes1 towellette, tearing at a 90° angle.

Disinfect surface with towelette. Leave surface wet for
minute. Dispose of used towelette in accordance with Federal,
State, and local regulations for infectious materials disposal.