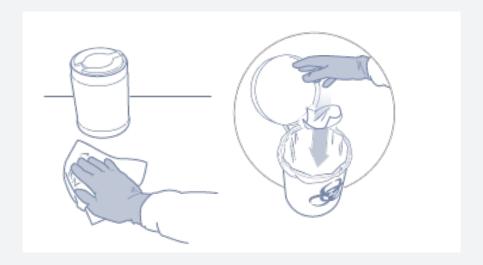

## **Disinfect after Cleaning**

- 4. Pull out additional CaviWipes1 towelette.
- 5. Disinfect pre-cleaned surface with towelette. Leave surface wet for 1 minute. Dispose of used towelette.