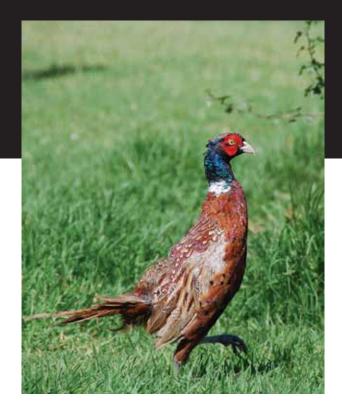

# GAME | BIRDS |

Pheasants, partridge and guinea fowl – they're all free-ranging from Victorian and NSW farms.

#### **SPECIALITY BIRDS** –

Gamebirds are something we are very passionate about at Gamekeepers as it is where our business started. While we no longer have our farm and grow our own birds, we have selected a group of growers from Victoria and NSW who produce the best, which we are happy to supply our customers with, confident they are as good as our own.

Our turkeys are from Numurkah Turkeys, grown locally right here in Victoria, and are free-range.

| CODE  | PRODUCT                   |
|-------|---------------------------|
| QJUM  | Jumbo Quail (6x200g)      |
| QJUR  | Jurassic Quail (4x300g+)  |
| QEGG  | Quail eggs (1tub=18eggs)  |
| GFOW  | Guinea Fowl               |
| PHE   | Pheasant                  |
| SQ4.5 | Squab (Pigeon) - Size 4.5 |
| GOOS  | Goose                     |
| PART  | Partridge                 |
|       | TURKEY                    |
| TURK  | Turkey                    |
| TUB   | Turkey Breast             |
| TUBB  | Turkey Breast - Brined    |
| TUBU  | Turkey Buffet             |