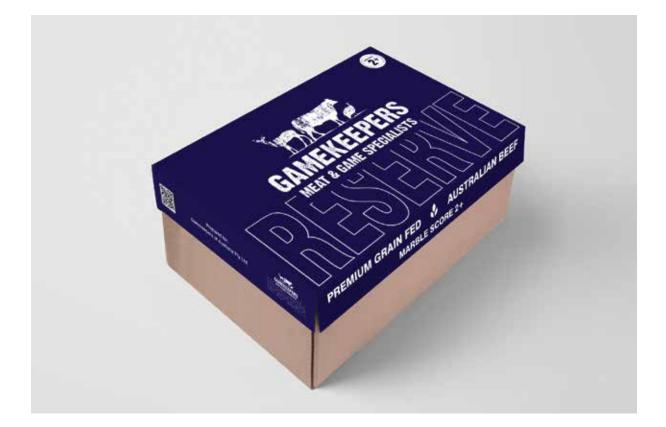

# **GRAIN FED BEEF:**

# **GAMEKEEPERS RESERVE MB2+**

| CODE  | PRODUCT                                    |                    |
|-------|--------------------------------------------|--------------------|
| GRCTF | Gamekeepers Reserve Chuck Tail Flap MB2+   |                    |
| GRFL  | Gamekeepers Reserve Flank MB2+             | The split Coose of |
| GROB  | Gamekeepers Reserve Oyster Blade MB2+      | MARBLE SUORE       |
| GRPEB | Gamekeepers Reserve Point End Brisket MB2+ |                    |
| GRPO  | Gamekeepers Reserve Porterhouse MB2+       |                    |
| GRRB  | Gamekeepers Reserve Rost Biff MB2+         | 17VA0 3W13         |
| GRRC  | Gamekeepers Reserve Rump Cap MB2+          |                    |
| GRSF  | Gamekeepers Reserve Scotch Fillet MB2+     |                    |
| GRSRI | Gamekeepers Reserve Short Rib MB2+         |                    |
| GRTDR | Gamekeepers Reserve Tenderloin MB2+        |                    |
| GRTT  | Gamekeepers Reserve Tri Tip MB2+           |                    |