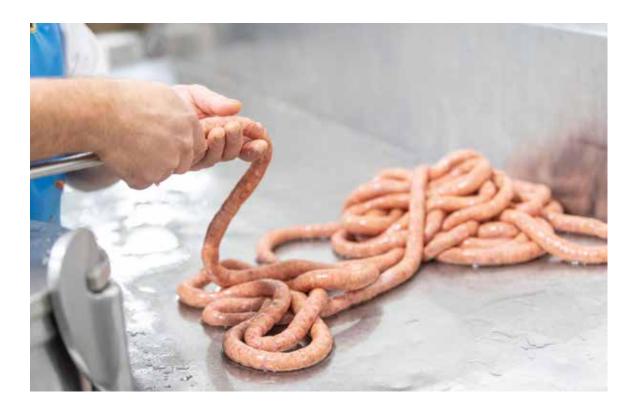

# HANDMADE SAUSAGES

We make our sausages & chipolatas every day from only the freshest ingredients with natural casings and for your individual order.

#### SAUSAGES –

Sausages are handmade to order using fresh herbs & spices, natural skins and only the highest quality meat.

Please order one day in advance; minimum order is 3kg for any speciality sausage requests. You can request thick or thin sausages.