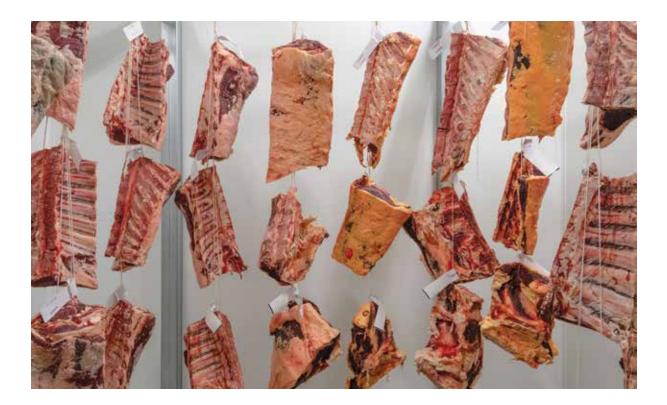

# GAMEKEEPERS DRY AGEING

# DRY AGEING PROGRAM -

We pride ourselves on our dry ageing program. We hand pick the finest beef, pork, lamb and duck products to go into our stateof-the-art facility to produce the best for our Melbourne & Victorian chefs:

- 42-day grass fed beef
- 28-day free-range pork
- 35-day grass-fed lamb
- 7-day corn-fed duck
- 7-day Aylesbury-cross duck

Dry ageing is a process that helps natural enzymes in the meat to break down the connective tissue in the muscle which creates the most tender with a distinctive milky flavour.