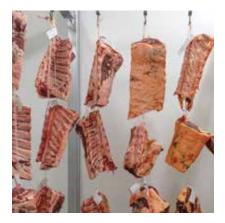

# GAMEKEEPERS DRY AGEING

# DRY AGEING PROGRAM -

We pride ourselves on our dry ageing program. We hand pick the finest beef, pork, lamb and duck products to go into our stateof-the-art facility to produce the best for our Melbourne & Victorian chefs:

- 42-day grass fed beef
- 28-day free-range pork
- 35-day grass-fed lamb
- 7-day corn-fed duck
- 7-day Aylesbury-cross duck

Dry ageing is a process that helps natural enzymes in the meat to break down the connective tissue in the muscle which creates the most tender with a distinctive milky flavour.