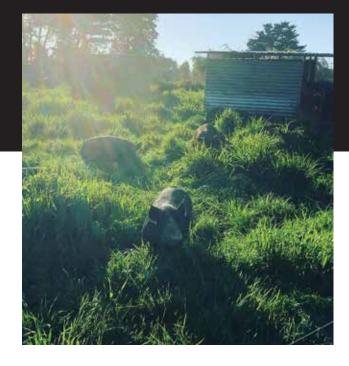

# RAVEN'S CREEK

# FREE RANGE BERKSHIRE PORK -

Raven's Creek Farm is located in Moriac (22km west from Geelong) and raise true free range purebred Berkshire pigs. They farm without cages or fixed sheds and the farm is completely chemical free.

Berkshire pork is prized for its juiciness, flavour and tenderness and you will taste the superior difference from Raven's Creek pork.

Only the best of the best will go into our dry-ageing room, so all of our dry aged pork is Raven's Creek.