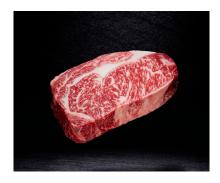

#### **NEW LUXURY IN AUSTRALIAN FULL BLOOD WAGYU**

MUSE is at the forefront of luxury in Australian Full Blood Wagyu. Hand selected from exemplary 100% Japanese genetics - Shima and Tajima, these cattle are fed an industry-leading specialised program. The result is Full Blood Wagyu of the highest calibre with luxurious marbling, and unparalleled tenderness, texture and creaminess.

#### **Superior Marbling**

MB 6-7, 8-9 and 9+

Industry leading digital cameras from Japan with cutting edge software and artificial intelligence are used to verify marbling scores.

Cont. Muse Waqyu products