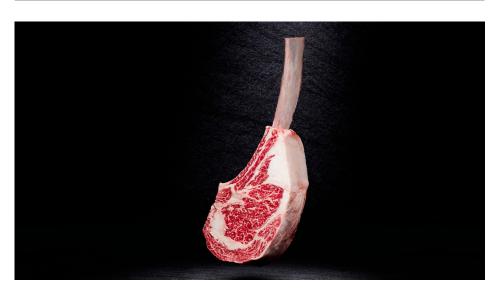

#### **NEW LUXURY IN AUSTRALIAN FULL BLOOD WAGYU**

MUSE is at the forefront of luxury in Australian Full Blood Wagyu. Hand selected from exemplary 100% Japanese genetics - Shima and Tajima, these cattle are fed an industry-leading specialised program. The result is Full Blood Wagyu of the highest calibre with luxurious marbling, and unparalleled tenderness, texture and creaminess.

#### **Superior Marbling**

MB 6-7, 8-9 and 9+

Industry leading digital cameras from Japan with cutting edge software and artificial intelligence are used to verify marbling scores.

Cont. Muse Waqyu products

# MUSE AUSTRALIAN FULL BLOOD WAGYU

| CODE  | PRODUCT                                               | MARBLE SCORE    |
|-------|-------------------------------------------------------|-----------------|
| MWOB  | Full Blood Wagyu Oyster Blade                         | MB 6-7, 8-9, 9+ |
| MWBB  | Full Blood Wagyu Bolar Blade 10mm                     | MB 6-7, 8-9, 9+ |
|       | Full Blood Wagyu Chuck Eye Roll                       |                 |
| MWER  | ,                                                     | MB 6-7, 8-9, 9+ |
| MWCTF | Full Blood Wagyu Chuck Tail Flap                      | MB 6-7, 8-9, 9+ |
| MWCRM | Full Blood Wagyu Chuck Rib Meat                       | MB 6-7, 8-9, 9+ |
| MWSRM | Full Blood Wagyu Short Rib Meat                       | MB 6-7, 8-9, 9+ |
| MWKP  | Full Blood Wagyu Karubi Plate                         | MB 6-7, 8-9, 9+ |
| MWDEC | Full Blood Wagyu Deckle                               | MB 6-7, 8-9, 9+ |
| MWPEB | Full Blood Wagyu Brisket Point End 5 Rib & Deckle Off | MB 6-7, 8-9, 9+ |
| MWER  | Full Blood Wagyu Eye Round                            | MB 6-7, 8-9, 9+ |
| MWOF  | Full Blood Wagyu Outside Flat                         | MB 6-7, 8-9, 9+ |
| MWTS  | Full Blood Wagyu Topside                              | MB 6-7, 8-9, 9+ |
| MWKN  | Full Blood Wagyu Knuckle                              | MB 6-7, 8-9, 9+ |
| MWIS  | Full Blood Wagyu Inside Skirt                         | MB 6-7, 8-9, 9+ |
| MWFM  | Full Blood Wagyu Flap Meat                            | MB 6-7, 8-9, 9+ |
| MWFS  | Full Blood Wagyu Flank Steak                          | MB 6-7, 8-9, 9+ |
| MWINT | Full Blood Wagyu Intercostals                         | MB 6-7, 8-9, 9+ |
| MWSF  | Full Blood Wagyu Cube Roll (Ribe Eye Roll) 7 Rib      | MB 6-7, 8-9, 9+ |
| MWRE  | Full Blood Wagyu Rib Eye Cap                          | MB 6-7, 8-9, 9+ |
| MWPH  | Full Blood Wagyu Striploin 1 Rib                      | MB 6-7, 8-9, 9+ |
| MWTDR | Full Blood Wagyu Tenderloin - Side Strap Off          | MB 6-7, 8-9, 9+ |
| MWRB  | Full Blood Wagyu Rostbiff                             | MB 6-7, 8-9, 9+ |
| MWRC  | Full Blood Wagyu Rump Cap                             | MB 6-7, 8-9, 9+ |
| MWTT  | Full Blood Wagyu Bottom Sirloin Triangle (Tritip)     | MB 6-7, 8-9, 9+ |