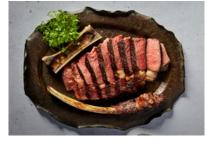

## Japanese genetics unmistakably Australian

**Perfection takes time:** Raised in open pastures and grain finished for a minimum of 12 months, for exceptional marbling, texture, tenderness and taste.

**Delicate marbling:** MB4 - MB9+ providing a delicious, succulent dining experience time after time.

Deep respect: Completely antibiotic & hormone growth promotant free.

**Superior genetics:** The F1 wagyu crossbreed is produced predominantly by utilising the Tajima bloodline of the Kuroge Breed, for guaranteed quality.