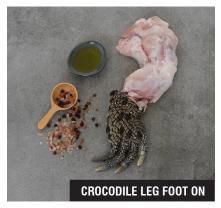

| CODE      | CROCODILE PRODUCTS                     |
|-----------|----------------------------------------|
| CTAI      | Crocodile - Tail Fillet                |
| CROCM     | Crocodile - Mince                      |
| CROCT     | Crocodile - Tongues                    |
| CROCBILFO | Crocodile - Bone In Leg Foot On        |
| CROCWC    | Crocodile - Whole Head Off (5kg - 9kg) |