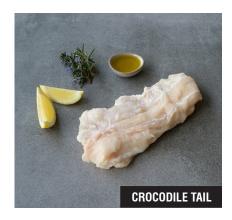

| CODE      | CROCODILE PRODUCTS                     |
|-----------|----------------------------------------|
| CTAI      | Crocodile - Tail Fillet                |
| CROCM     | Crocodile - Mince                      |
| CROCT     | Crocodile - Tongues                    |
| CROCBILFO | Crocodile - Bone In Leg Foot On        |
| CROCWC    | Crocodile - Whole Head Off (5kg - 9kg) |