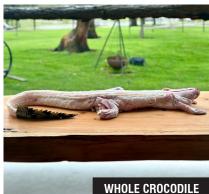

| CODE      | CROCODILE PRODUCTS                     |
|-----------|----------------------------------------|
| CTAI      | Crocodile - Tail Fillet                |
| CROCM     | Crocodile - Mince                      |
| CROCT     | Crocodile - Tongues                    |
| CROCBILFO | Crocodile - Bone In Leg Foot On        |
| CROCWC    | Crocodile - Whole Head Off (5kg - 9kg) |