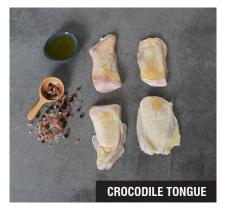

| CODE      | CROCODILE PRODUCTS                     |
|-----------|----------------------------------------|
| CTAI      | Crocodile - Tail Fillet                |
| CROCM     | Crocodile - Mince                      |
| CROCT     | Crocodile - Tongues                    |
| CROCBILFO | Crocodile - Bone In Leg Foot On        |
| CROCWC    | Crocodile - Whole Head Off (5kg - 9kg) |