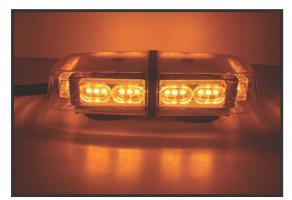

### MAXIMUM VISIBILITY for MAXIMUM SAFETY

MSRP: \$59.99 Part #: 6005400 Model #: SWL-A

## SAFETY LITES

AMBER

12" long x 6" wide

#### **Features:**

Multiple Flash Patterns 7 different light patterns with recall function

**36 Bright LEDs** Built-in Magnifying Lens

Easy On/Off Push button switch to change flash patterns and On/Off

**IP65 Waterproof Rating** Weather Resistant

Easy To Install Includes 2x 45lb strong magnets

**Plug and Play** 10' heavy duty straight cord with car auxiliary adapter