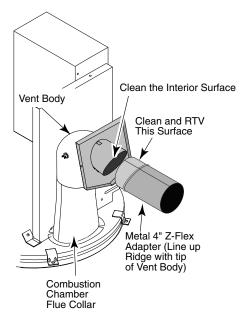

Figure 1: Metal Flue Collar for Type B Metallic Pipe

Figure 2: Metallic Appliance Adapter for Metallic Special Gas Vent (4")

## **Surface Preparation:**

- 1. Drill two 5/32" holes in the appliance adapter to match the holes pre-drilled in the Metal Elbow Assembly.
- **AWARNING** Flammable solvent. Do not use near fire or flame. Follow manufacturer's instructions. Use isopropyl alcohol to degrease the bonding surfaces (the inside of the vent body and the outside of the metal flue collar or appliance adapter - see Figures 1 and 2). Wipe the bonding surfaces dry with a clean paper towel.
- 3. Apply a 1/4" bead of UltraCopper® Silicone RTV on the exterior of the Appliance Adapter or metal flue collar. Spread the bead out until it completely covers the bonding surface using a tongue depressor or rubber fingered gloves. Do not apply RTV to the inside of the vent body, as assembly will scrape it off inside the vent.
- Assemble the metal flue collar or the appliance adapter to the vent body. Use a straight push – do not rotate it in the vent body while installing it. Inspect the assembly for a complete ring of adhesive squeezed out around the joint.
- Install two #10 sheet metal screws in holes drilled in Step 1 to give adequate mechanical strength to the joint.
- Connect the vent pipe to the Appliance Adapter according to the vent pipe manufacturer's instructions and all applicable codes and ordinances.
- After one hour, test joint by firing the heater for one minute or less and checking for leaks.

**NOTICE:** Allow the joint to cure at least 24 hours before continuously firing the heater or putting stresses on the joint.

This instruction sheet applies to the following products:

77707-0076 Metal Flue Collar 4" x 6" 77707-0077 Metal Flue Collar 4" x 8" 77707-0086 Appliance Adapter - Heat Fab 77707-0087 Appliance Adapter – Z-Flex