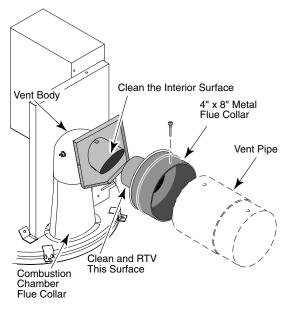

Figure 1: Metal Flue Collar for Type B Metallic Pipe

Figure 2: Metallic Appliance Adapter for Metallic Special Gas Vent (4")

## **Surface Preparation:**

- 1. Drill two 5/32" holes in the appliance adapter to match the holes pre-drilled in the Metal Elbow Assembly.
- **AWARNING** Flammable solvent. Do not use near fire or flame. Follow manufacturer's instructions. Use isopropyl alcohol to degrease the bonding surfaces (the inside of the vent body and the outside of the metal flue collar or appliance adapter - see Figures 1 and 2). Wipe the bonding surfaces dry with a clean paper towel.
- 3. Apply a 1/4" bead of UltraCopper® Silicone RTV on the exterior of the Appliance Adapter or metal flue collar. Spread the bead out until it completely covers the bonding surface using a tongue depressor or rubber fingered gloves. Do not apply RTV to the inside of the vent body, as assembly will scrape it off inside the vent.
- Assemble the metal flue collar or the appliance adapter to the vent body. Use a straight push – do not rotate it in the vent body while installing it. Inspect the assembly for a complete ring of adhesive squeezed out around the joint.
- Install two #10 sheet metal screws in holes drilled in Step 1 to give adequate mechanical strength to the joint.
- Connect the vent pipe to the Appliance Adapter according to the vent pipe manufacturer's instructions and all applicable codes and ordinances.
- After one hour, test joint by firing the heater for one minute or less and checking for leaks.

**NOTICE:** Allow the joint to cure at least 24 hours before continuously firing the heater or putting stresses on the joint.

This instruction sheet applies to the following products:

77707-0076 Metal Flue Collar 4" x 6" 77707-0077 Metal Flue Collar 4" x 8" 77707-0086 Appliance Adapter - Heat Fab 77707-0087 Appliance Adapter – Z-Flex