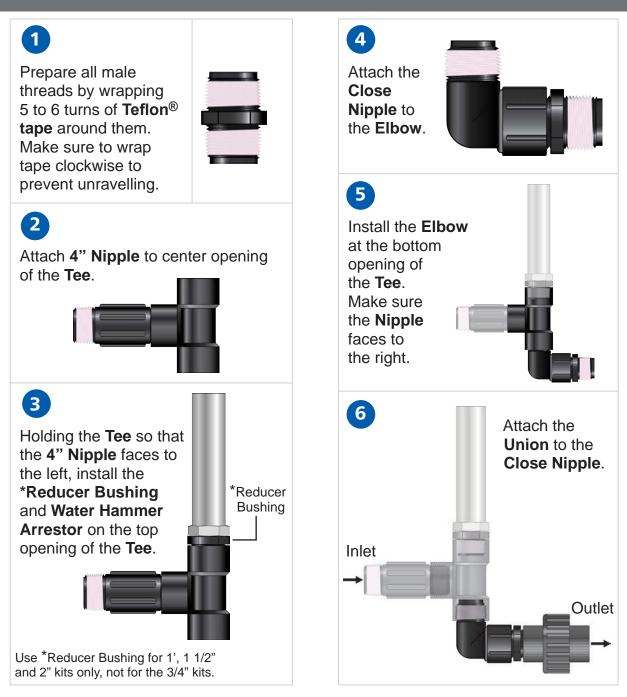

## Water Hammer Arrestor Kit includes:

- 1 Water Hammer Arrestor
- 1 \*Reducer Bushing (for 1', 1 1/2" and 2" kits ONLY)
- 1 Tee
- 1 4" Nipple
- 1 Elbow
- 1 Close Nipple
- 1 Union
- 1 Roll of pink Teflon<sup>®</sup> tape

## Water Hammer Arrestor Kit



DOSATRON® WATER POWERED DOSING TECHNOLOGY

2090 Sunnydale Blvd. • Clearwater, FL 33765 1-800-523-8499 • www.dosatronusa.com



**NOTE:** Installation illustrations are to be used as a reference guide only.

| 3/4″   | Part #: WHA34-SS-KIT  |
|--------|-----------------------|
| 1″     | Part #: WHA100-SS-KIT |
| 1 1/2″ | Part #: WHA150-SS-KIT |
| 2″     | Part #: WHA200-SS-KIT |

WHA Kit includes parts listed. Dosatron injector sold separately.

## Water Hammer Arrestor Kit Step-by-Step Assembly Instructions