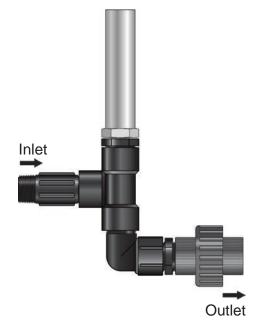

## Water Hammer Arrestor Kit includes:

- 1 Water Hammer Arrestor
- 1 \*Reducer Bushing (for 1', 1 1/2" and 2" kits ONLY)
- 1 Tee
- 1 4" Nipple
- 1 Elbow
- 1 Close Nipple
- 1 Union
- 1 Roll of pink Teflon<sup>®</sup> tape

## Water Hammer Arrestor Kit

DOSATRON® WATER POWERED DOSING TECHNOLOGY

2090 Sunnydale Blvd. • Clearwater, FL 33765 1-800-523-8499 • www.dosatronusa.com

**NOTE:** Installation illustrations are to be used as a reference guide only.