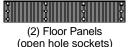

#### Step 1 Floor level

Lay floor panels (open hole sockets) in position and place legs as shown. (Make sure legs go through to ground).