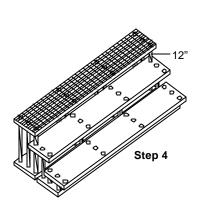

#### Step 4 3rd level

Mobile Bar

Position the 3rd level panel overhanging outside edge as shown. Next place the (2) remaining 12" legs in outside corners of panel. Push down until leg rests on top of socket.