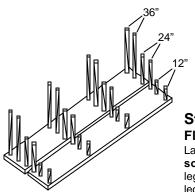

#### Legs:

(10) - 12"

(8) - 24"

(8) - 36"Accessories:

(4) - Mobile Bars

#### Step 1 Floor level

Lay floor panels (open hole sockets) in position and place legs as shown. (Make sure legs go through to ground).