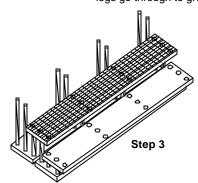

#### Step 2 and step 3 1st level and 2nd level

Step 2

Position the 1st and 2nd level panels (closed hole sockets) overhanging outside edges as shown. Push down until leg rests on top of socket.

Floor level panels