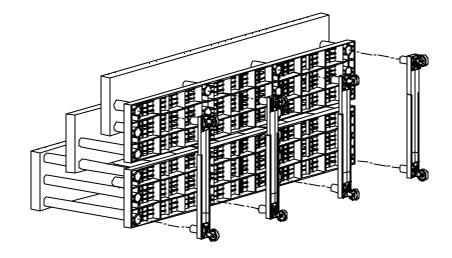

#### Step 4 3rd level

Mobile Bar

Position the 3rd level panel overhanging outside edge as shown. Next place the (2) remaining 12" legs in outside corners of panel. Push down until leg rests on top of socket.

#### Step 5 Mobile Bar

Position fixture on its back side and insert the stems of the mobile bar inside the sockets as shown.

Brakes go to the front of the fixture.