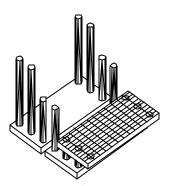

## Step 1 Floor level

Lay floor panels **(open hole sockets)** in position and place legs as shown. (Make sure legs go through to ground).

## Step 2 and step 3 1st level and 2nd level

Position the 1st and 2nd level panels (closed hole sockets) overhanging outside edges as shown. Push down until leg rests on top of socket.

Mobile Bar