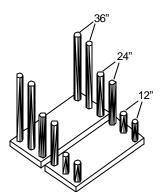

#### Legs:

(6) - 12"

(4) - 24" (4) - 36"

## Step 1 Floor level

Lay floor panels **(open hole sockets)** in position and place legs as shown. (Make sure legs go through to ground).