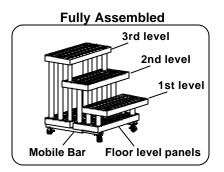

## SC363603W 3 SHELF MOBILE WALL UNIT

Oil all sockets before assembly

## Step 1 Floor level

Lay floor panels **(open hole sockets)** in position and place legs as shown. (Make sure legs go through to ground).

## Step 2 and step 3 1st level and 2nd level

Position the 1st and 2nd level panels (closed hole sockets) overhanging outside edges as shown. Push down until leg rests on top of socket.

Mobile Bar

## Step 4 3rd level

Position the 3rd level panel overhanging outside edge as shown. Next place the (2) remaining 12" legs in outside corners of panel. Push down until leg rests on top of socket.

# Step 5 Mobile Bar

Position fixture on its back side and insert the stems of the mobile bar inside the sockets as shown.

Brakes go to the front of the fixture.