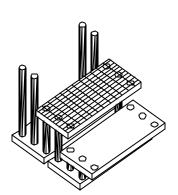

## Step 4 3rd level

Position the 3rd level panel overhanging outside edge as shown. Next place the (2) remaining 12" legs in outside corners of panel. Push down until leg rests on top of socket.