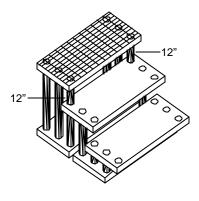

## Step 4 3rd level

Position the 3rd level panel overhanging outside edge as shown. Next place the (2) remaining 12" legs in outside corners of panel. Push down until leg rests on top of socket.