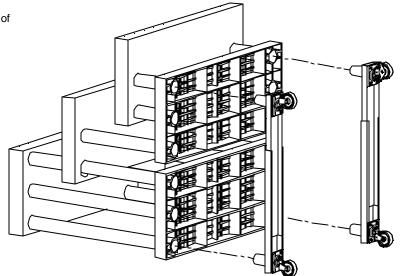

# Step 5 Mobile Bar

Position fixture on its back side and insert the stems of the mobile bar inside the sockets as shown.

Brakes go to the front of the fixture.