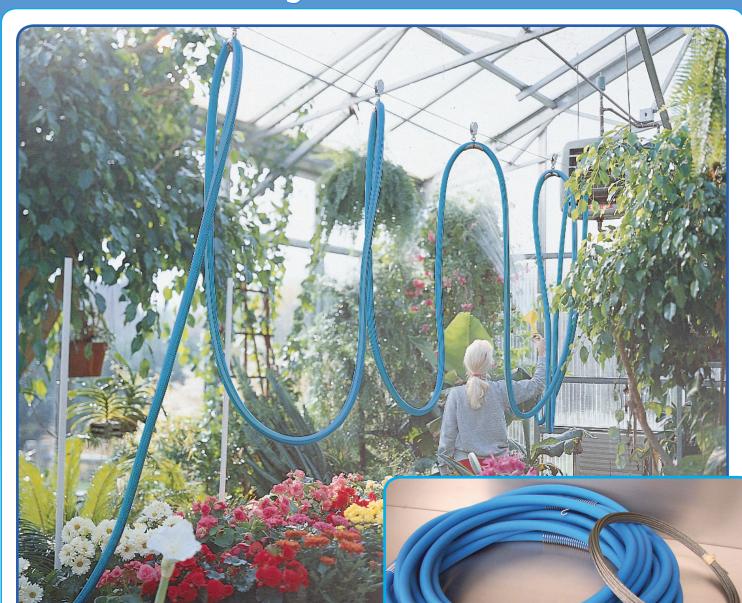

## **Hi-Hose Watering System**

- Keeps watering hose off of the floor and out of the way
- Labor-saving, cost-cutting, efficient
- Kits available for 50, 75 and 100 foot greenhouses
- Includes: coupled 5/8" "Blue Ribbon" hose w/ anti-kink hangers preinstalled, swivel pulleys, galvanized aircraft cable, wire rope clamps, and a turnbuckle
- Hundreds of systems in use
- Assembly instructions included

\*NOTE: Kit HH-100 requires a center support and either 2 faucets (one at either end); or a splitter at the center of the greenhouse.

6320 High Hose Kit 50 foot 6322 High Hose Kit 75 foot 6324 High Hose Kit 100 foot