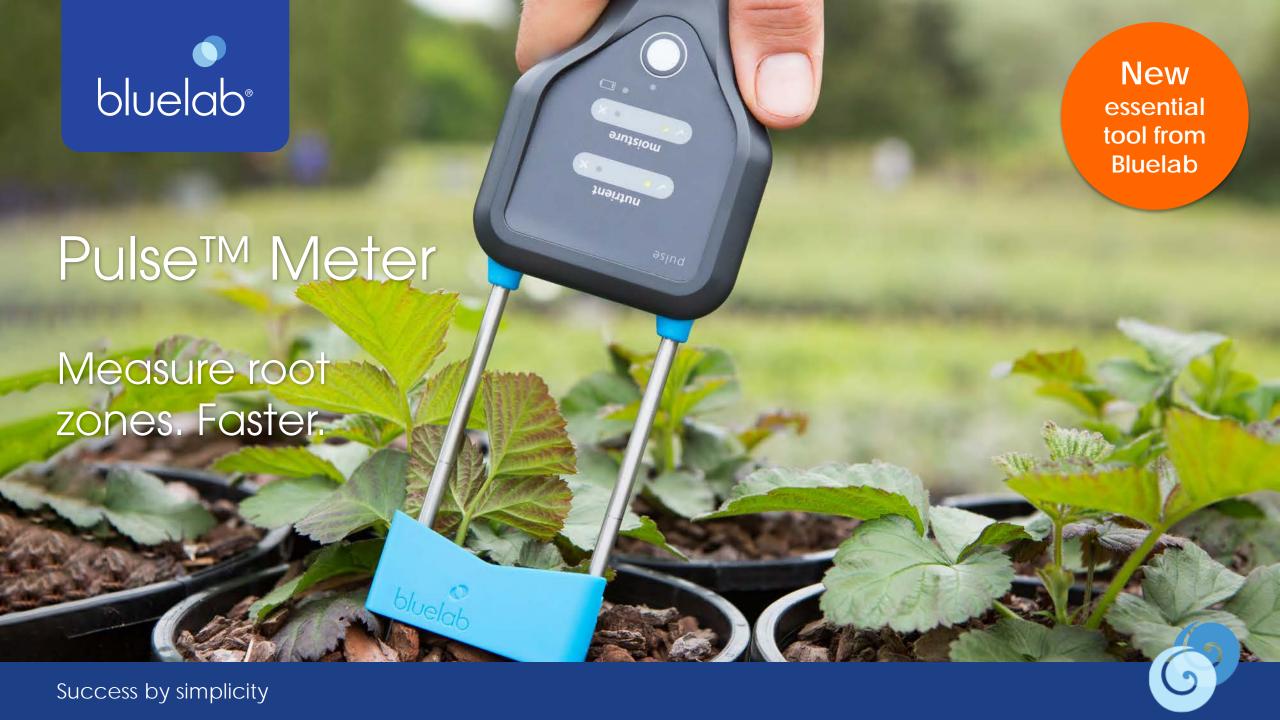

### 10 seconds, 3 measurements.

Direct moisture, EC and temperature measurement. No more pour-throughs, extractions or kicking pots.

## Real-world precision.

Robust 8"/200mm stainless steel probes. Long format probes provide deeper insight.

Active probe tips. Radio frequencies emitted from the probe tips are used to measure and calculate moisture and FC. Built-in depth gauge. The probe cover snaps onto the probes and slides to set a measurement depth.

### All you need in a blink.

Introducing Blink<sup>TM</sup>. Set target ranges, and get quick in or out-of-range indicators on Pulse to help you measure more, faster.