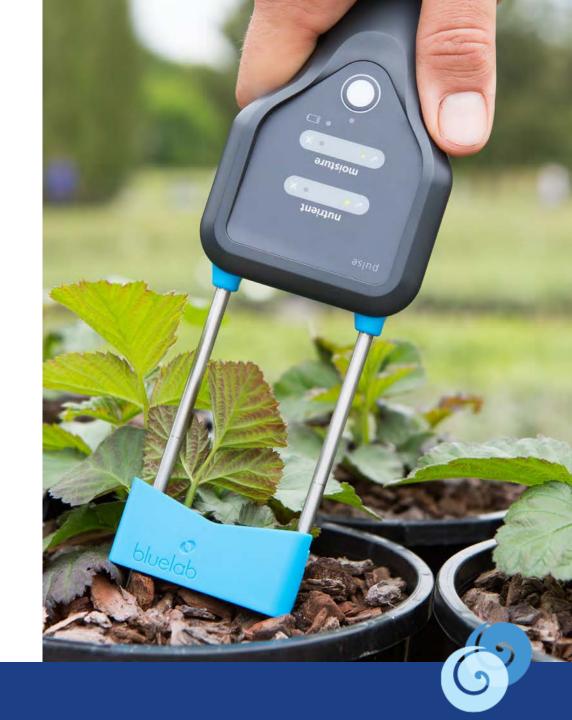

### 10 seconds, 3 measurements.

Direct moisture, EC and temperature measurement. No more pour-throughs, extractions or kicking pots.

## Real-world precision.

Robust 8"/200mm stainless steel probes. Long format probes provide deeper insight.

Active probe tips. Radio frequencies emitted from the probe tips are used to measure and calculate moisture and FC. Built-in depth gauge. The probe cover snaps onto the probes and slides to set a measurement depth.