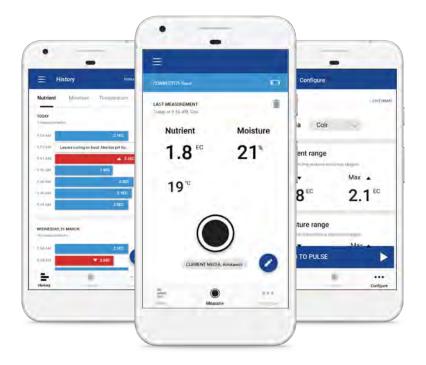

# All your data, always with you.

Powerful Pulse app. Auto sync, view, analyse and store all your measurement data in the Pulse app, and export to email.

Available for Android now. iOS coming soon.

#### Go paperless.

Record notes. Capture useful information such as measurement location or plant observations in the app.