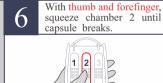

If no purple-red color develops, Brown Heroin is not present. Proceed to Step 6.

Gently shake test unit for 2-3 seconds.

If no purple-red color develops within one minute, Heroin is not present.

Disposal