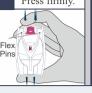

Sample suspected substance

Brown Powder

Touch the Smart-Tip<sup>TM</sup> probe to the sample.

Lock Smart-Tip<sup>TM</sup> probe Tip<sup>TM</sup> probe into test unit. Press firmly.

Gently shake test unit for 2-3 seconds.