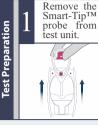

Sample suspected substance

Brown Powder

Touch the Smart-Tip<sup>TM</sup> probe to the sample.

Lock Smart-Tip<sup>TM</sup> probe Tip<sup>TM</sup> probe into test unit. Press firmly.

Gently shake test unit for 2-3 seconds.