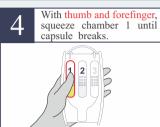

The appearance of a purple-red color within a few seconds strongly indicates the presence of Brown Heroin, if the substance is a brown powder.

If a purple-red color develops, Heroin is present, proceed to Disposal.

If no purple-red color develops, Brown Heroin is not present. Proceed to Step 6.

Gently shake test unit for 2-3 seconds.

If no purple-red color develops within one minute, Heroin is not present.

Disposal