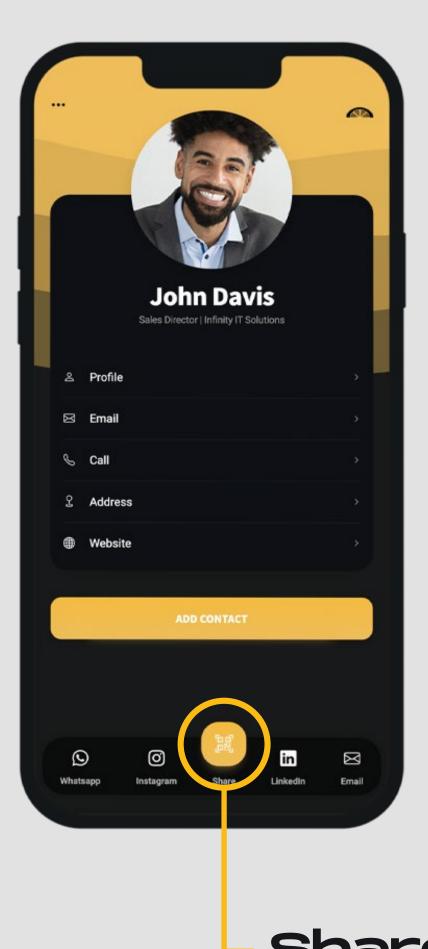

### 1. TAP THE SHARE ICON IN YOUR VIRTUAL PROFILE

# Share QR Code

2. OPEN USERS CAMERA APP TO SCAN QR CODE