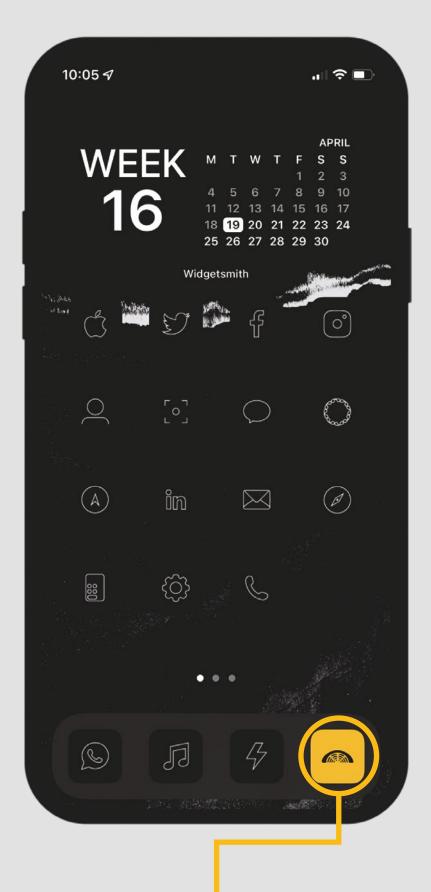

# HOME SCREEN

13:26

WEE

8

 $(\mathbb{A})$ 

# ADD YOUR LEMON PROFILE TO YOUR HOME SCREEN FOR QUICK & EASY ACCESS.

EASY PEASY.

# Add to Home

ADD YOUR VIRTUAL PROFILE TO YOUR HOME SCREEN FOR EASY ACCESS ON THE GO

2. TAP THE SHARE ICON 3. TAP "ADD TO HOME SCREEN"

1. OPEN YOUR PROFILE IN SAFARI 1. OPEN YOUR PROFILE IN CHROME 2. TAP THE MENU ICON 3. TAP "ADD TO HOME SCREEN"