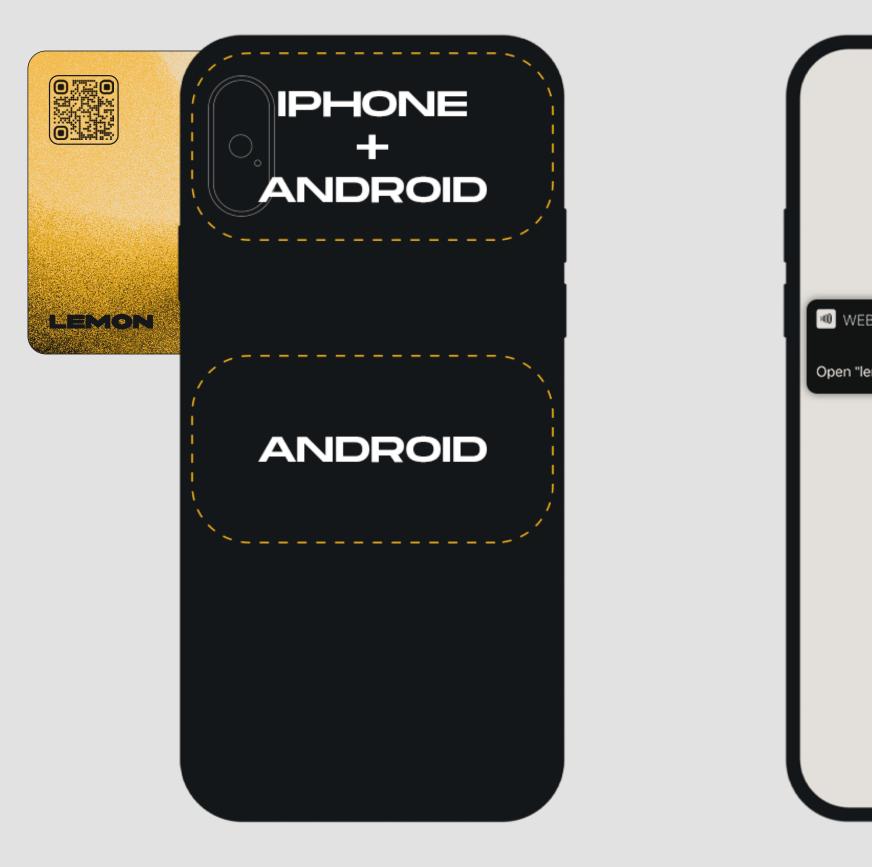

# No App Requirement

Compatible with both IOS & Android straight out of the box - no charging, no setup, no apps.

# Тар

TAP THE PHONE WITH YOUR LEMON CARD

Тар

ALL OF YOUR CONTACT INFORMATION IN ONE PLACE