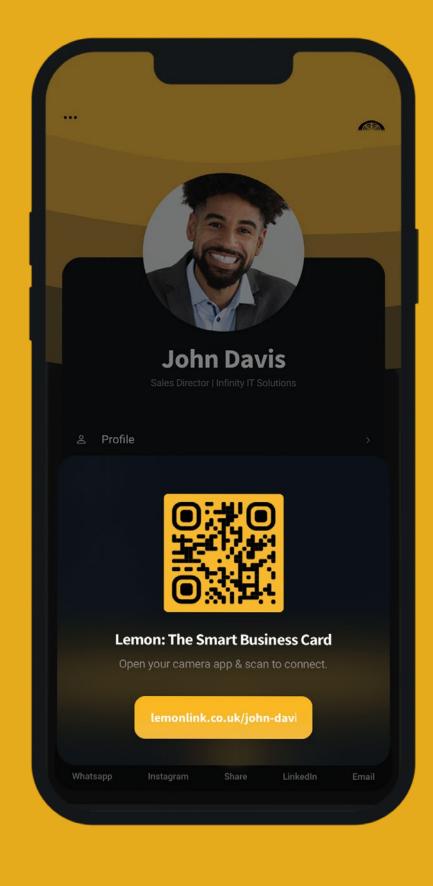

### 1. TAP THE SHARE ICON IN YOUR VIRTUAL PROFILE

# Share QR Code

2. OPEN USERS CAMERA APP TO SCAN QR CODE

# SCAN THE QR CODE TO UPDATE YOUR LEMON PROFILE.