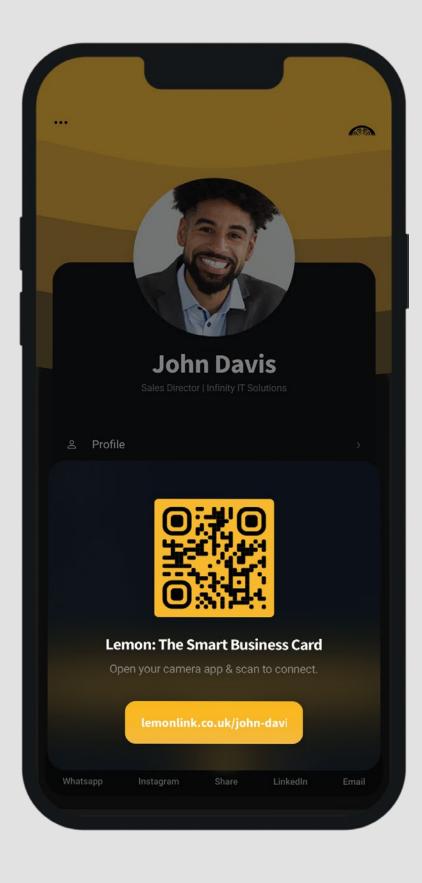

# Share QR Code

2. OPEN USERS CAMERA APP TO SCAN QR CODE

# SCAN THE QR CODE TO UPDATE YOUR LEMON PROFILE.