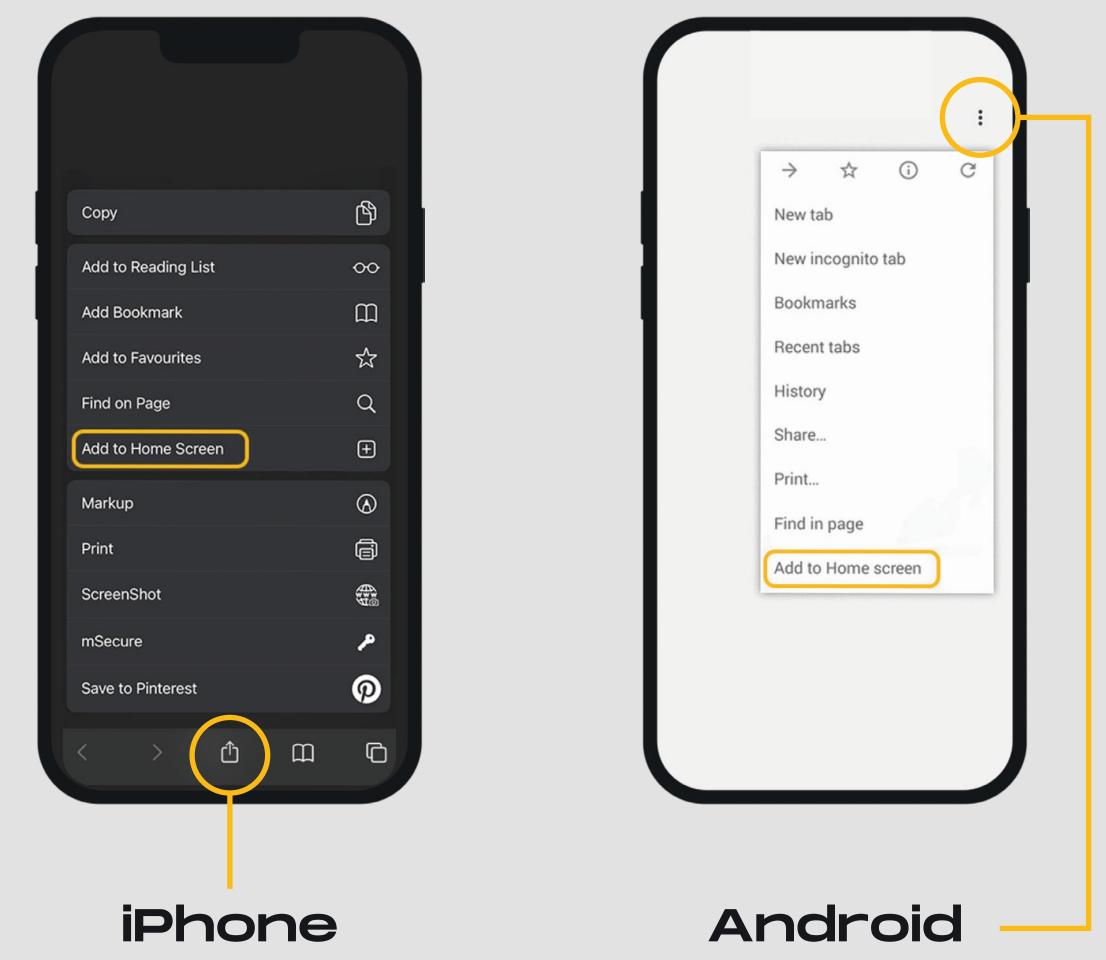

### 1. TAP THE SHARE ICON IN YOUR VIRTUAL PROFILE

# Share QR Code

2. OPEN USERS CAMERA APP TO SCAN QR CODE

# Add to Home

ADD YOUR VIRTUAL PROFILE TO YOUR HOME SCREEN FOR EASY ACCESS ON THE GO

2. TAP THE SHARE ICON 3. TAP "ADD TO HOME SCREEN"

1. OPEN YOUR PROFILE IN SAFARI 1. OPEN YOUR PROFILE IN CHROME 2. TAP THE MENU ICON 3. TAP "ADD TO HOME SCREEN"