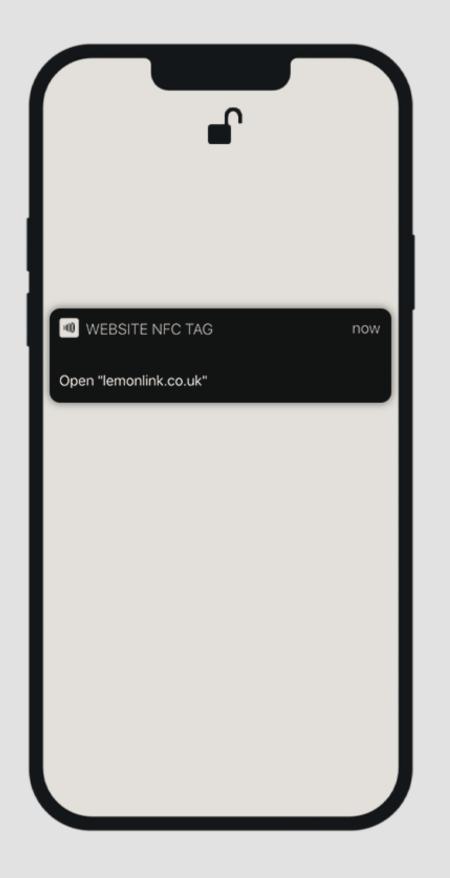

#### Instant Engagement

Send users directly to your contact info, social profile or website with just a tap.

Тар

TAP THE PHONE WITH YOUR LEMON CARD Тар

TAP THE PUSH NOTIFICATION TO OPEN Boom

ALL OF YOUR CONTACT
INFORMATION IN ONE PLACE