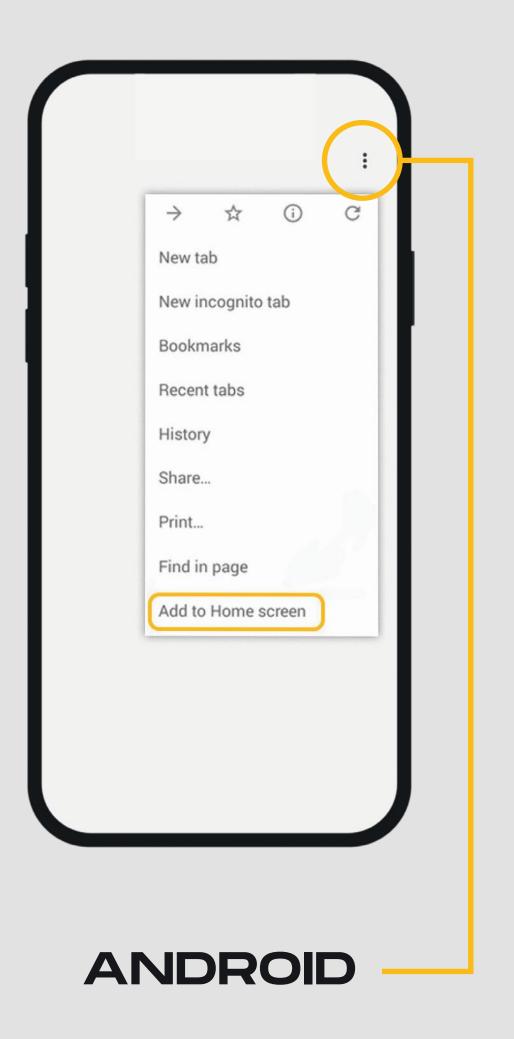

- 1. Open your profile in Chrome.
- 2. Tap the Menu Icon.
- 3. Tap "Add to Home Screen".