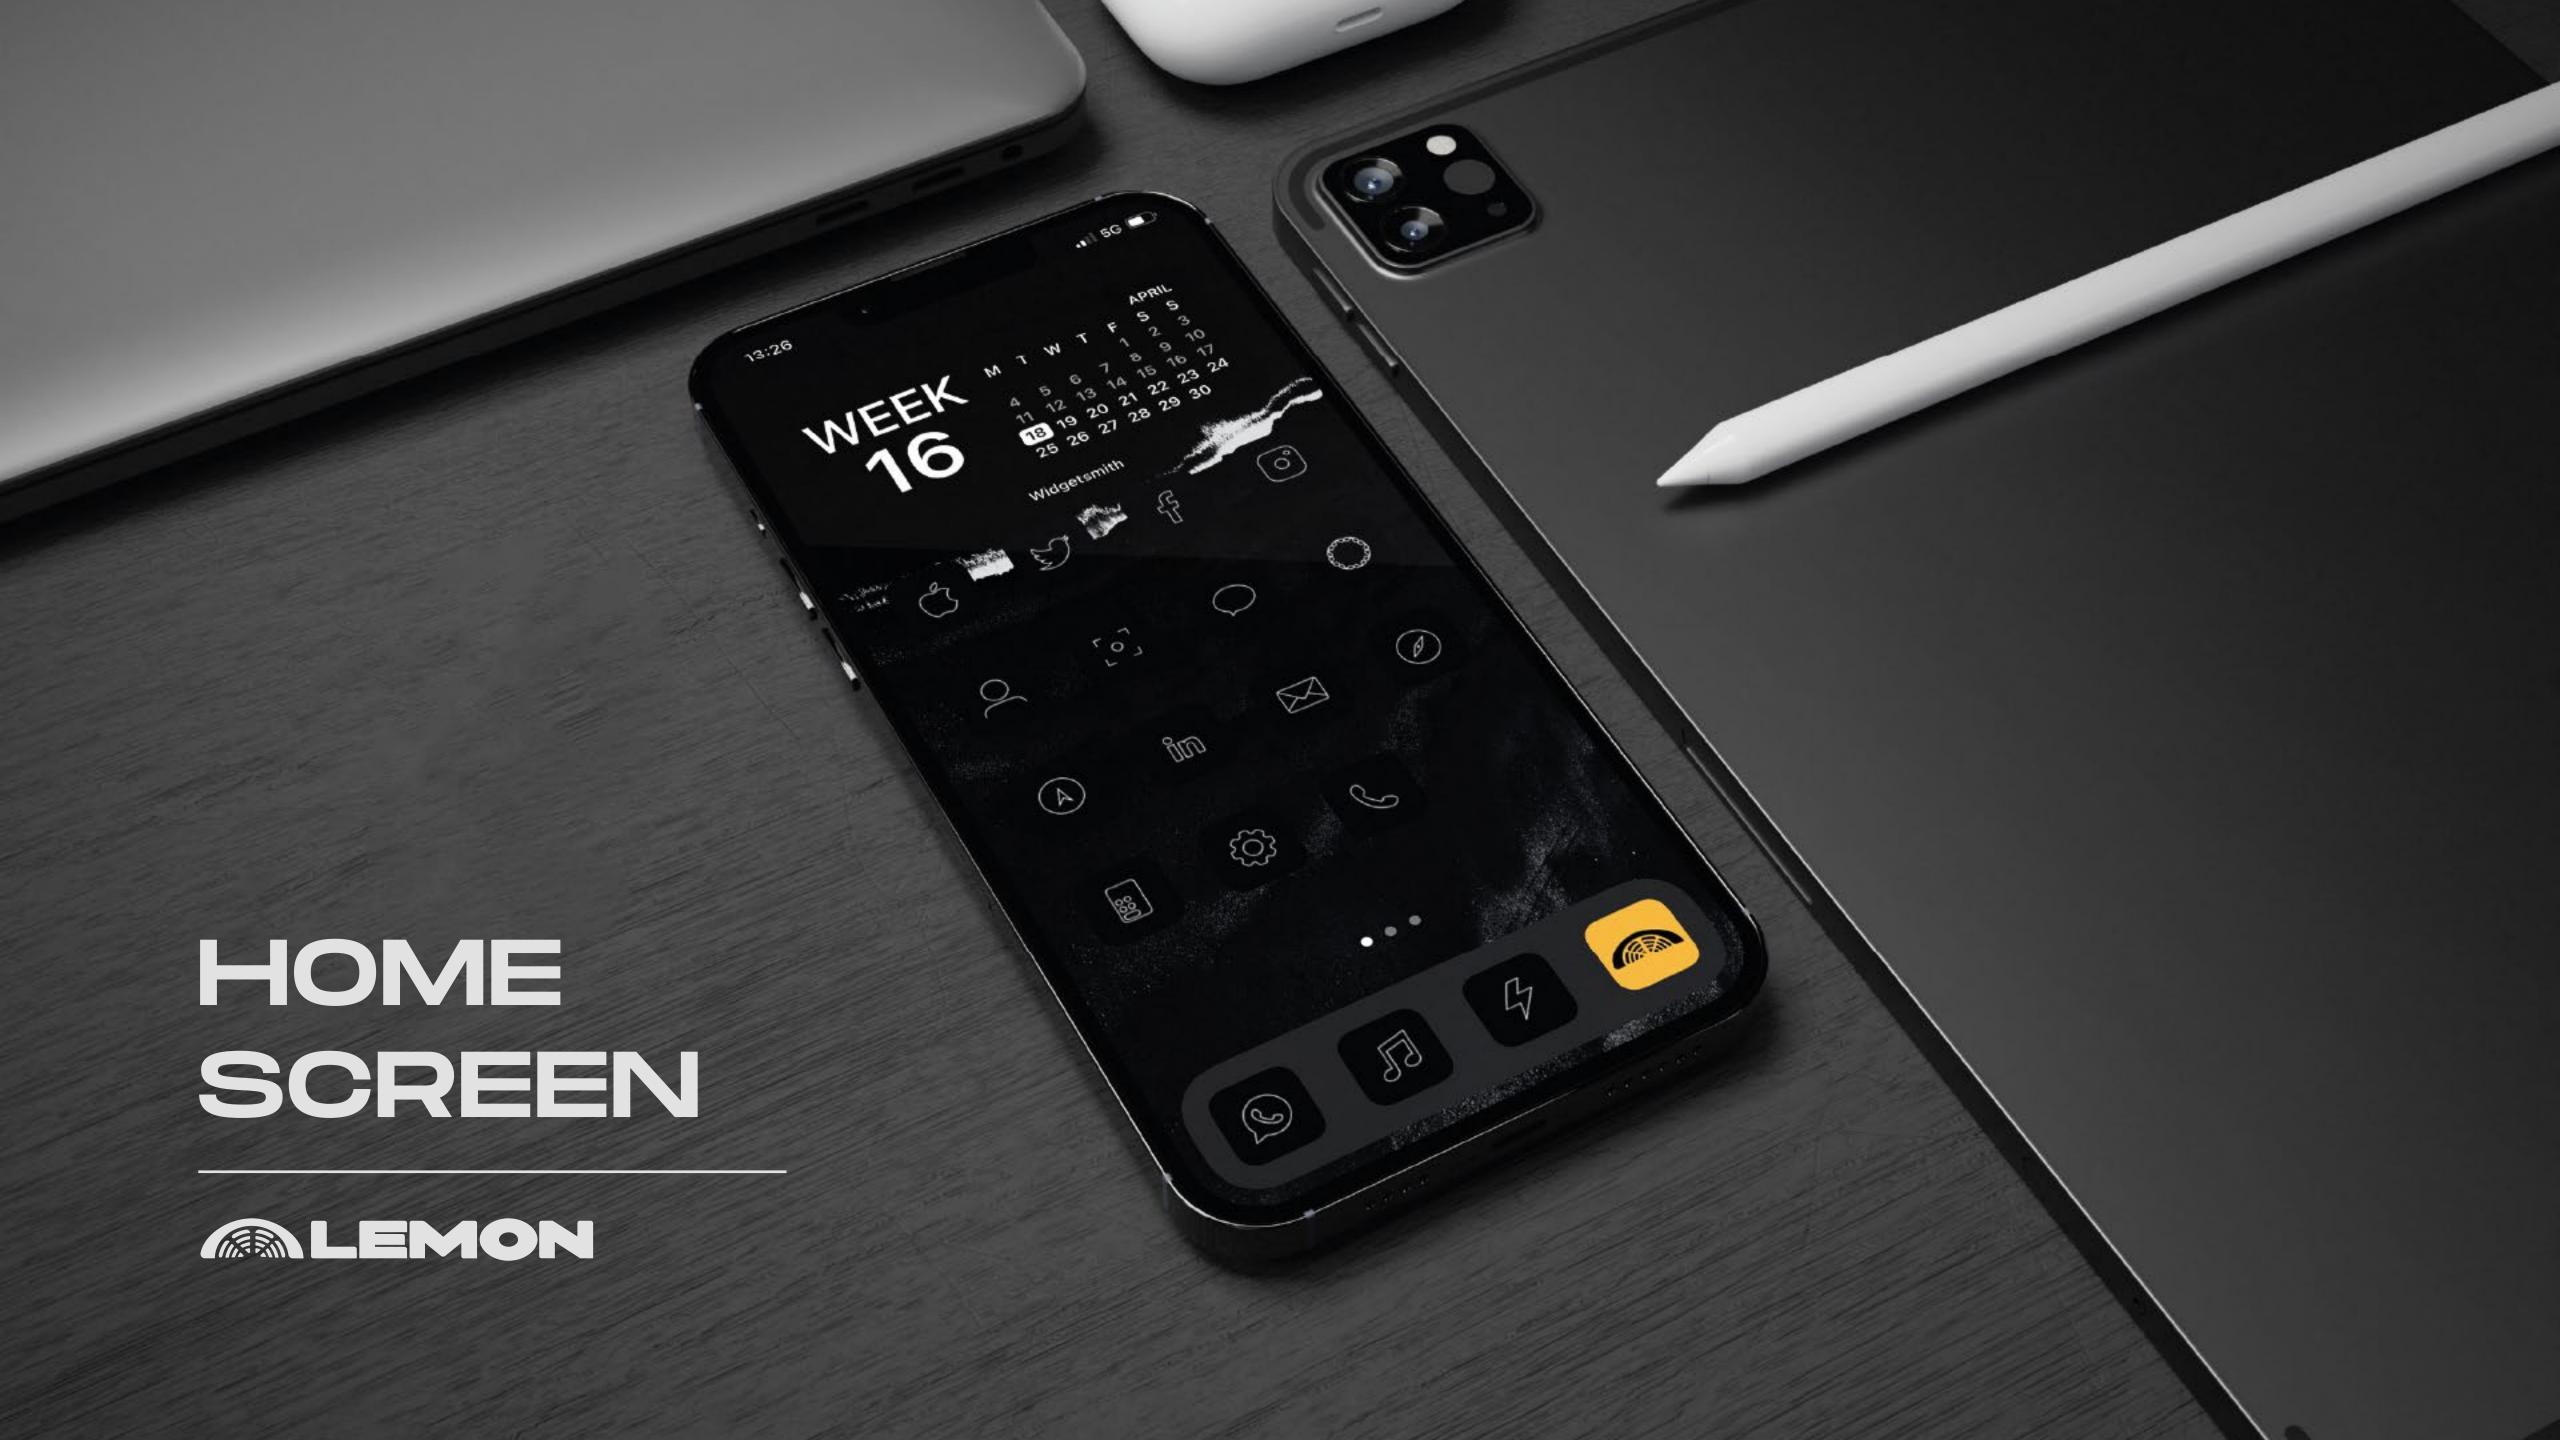

# SCAN THE QR CODE TO UPDATE YOUR LEMON PROFILE.

ADD YOUR LEMON PROFILE TO YOUR HOME SCREEN FOR QUICK & EASY ACCESS.

EASY PEASY.

- 1. Open your profile in Safari.
- 2. Tap the Share Icon.
- 3. Tap "Add to Home Screen"