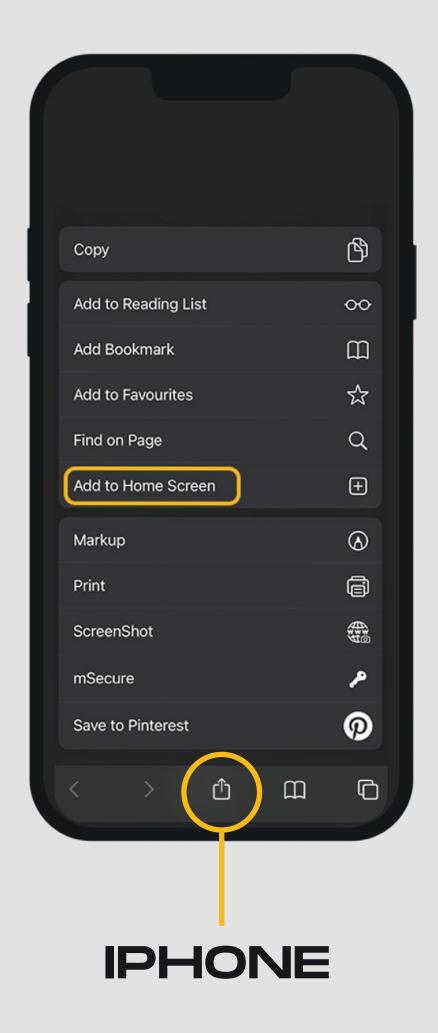

# SCAN THE QR CODE TO UPDATE YOUR LEMON PROFILE.

ADD YOUR LEMON PROFILE TO YOUR HOME SCREEN FOR QUICK & EASY ACCESS.

EASY PEASY.

- 1. Open your profile in Safari.
- 2. Tap the Share Icon.
- 3. Tap "Add to Home Screen"