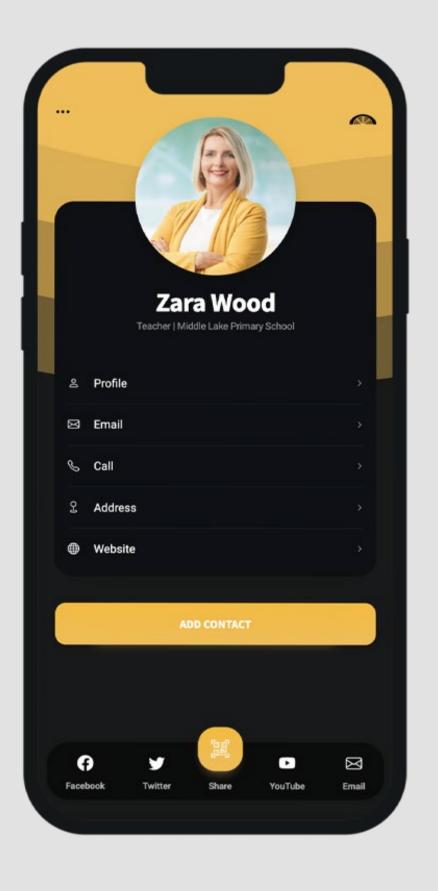

#### Quick Links

INSTANTLY CONNECT BY USING DIRECT LINKS TO YOUR KEY SOCIAL CHANNELS

#### Share QR Code

NO NFC? NO PROBLEM SHARE YOUR PROFILE ON THE GO WITH JUST A TAP

#### Virtual Profile

CUSTOMISE YOUR USER DETAILS & KEEP ALL OF YOUR BUSINESS INFORMATION ALL IN ONE PLACE

#### Add Contact

IMMEDIATELY SAVE CONTACT
DETAILS TO THEIR PHONE
FOR QUICK & EASY FOLLOW UP