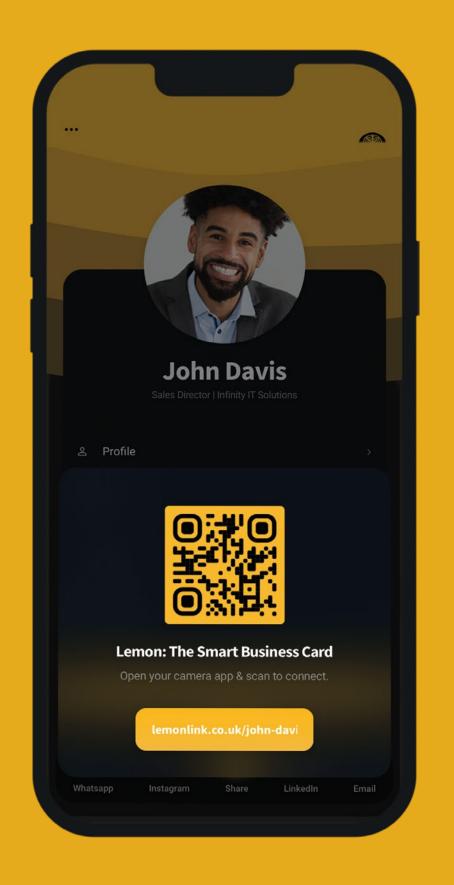

#### Share QR Code

NO NFC? NO PROBLEM SHARE YOUR PROFILE ON THE GO WITH JUST A TAP