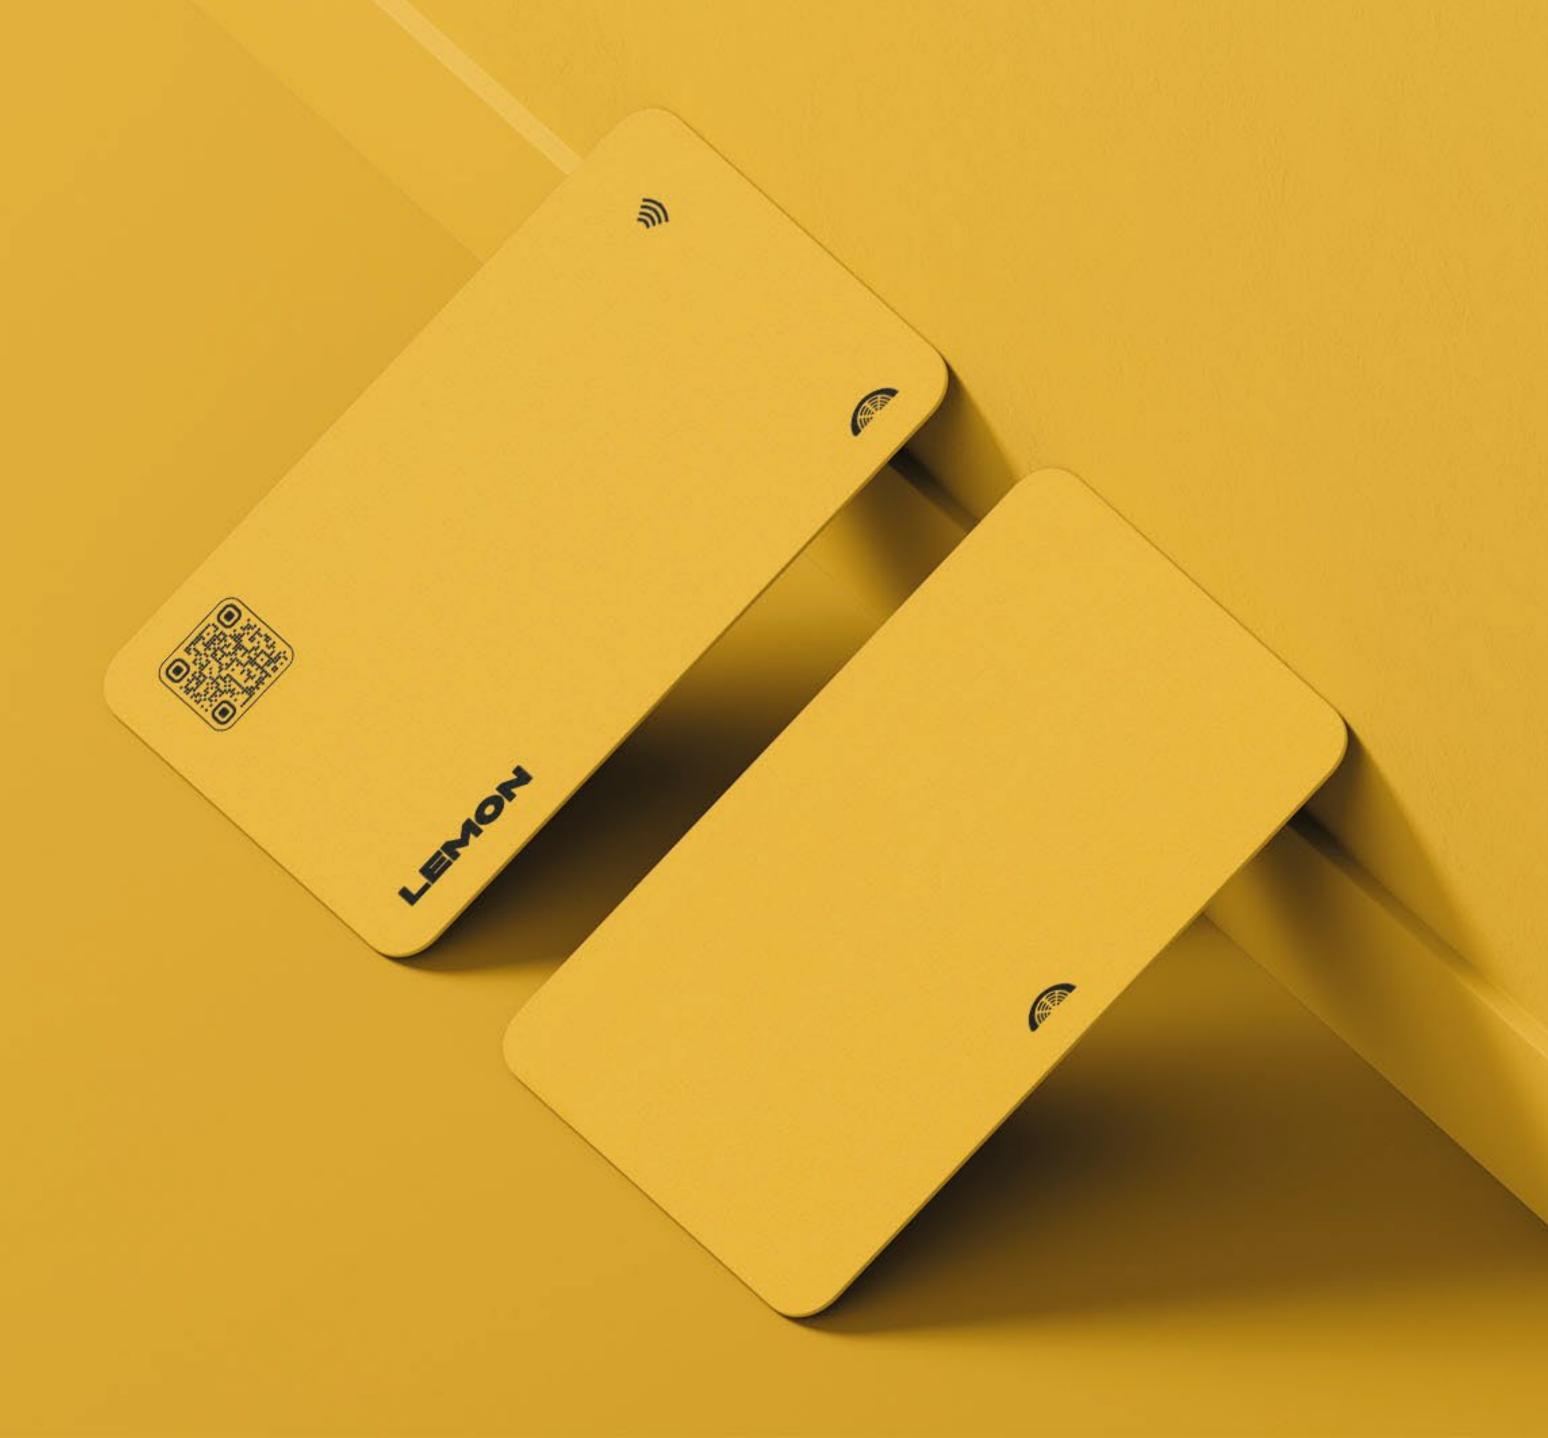

# BUSINESS CARD

**MALEMON** 

YOUR QR CODE NFC ENABLED LEMON YOUR BRAND\* CUSTOM COLOUR\*\*

-LEMONLINK.CO.UK