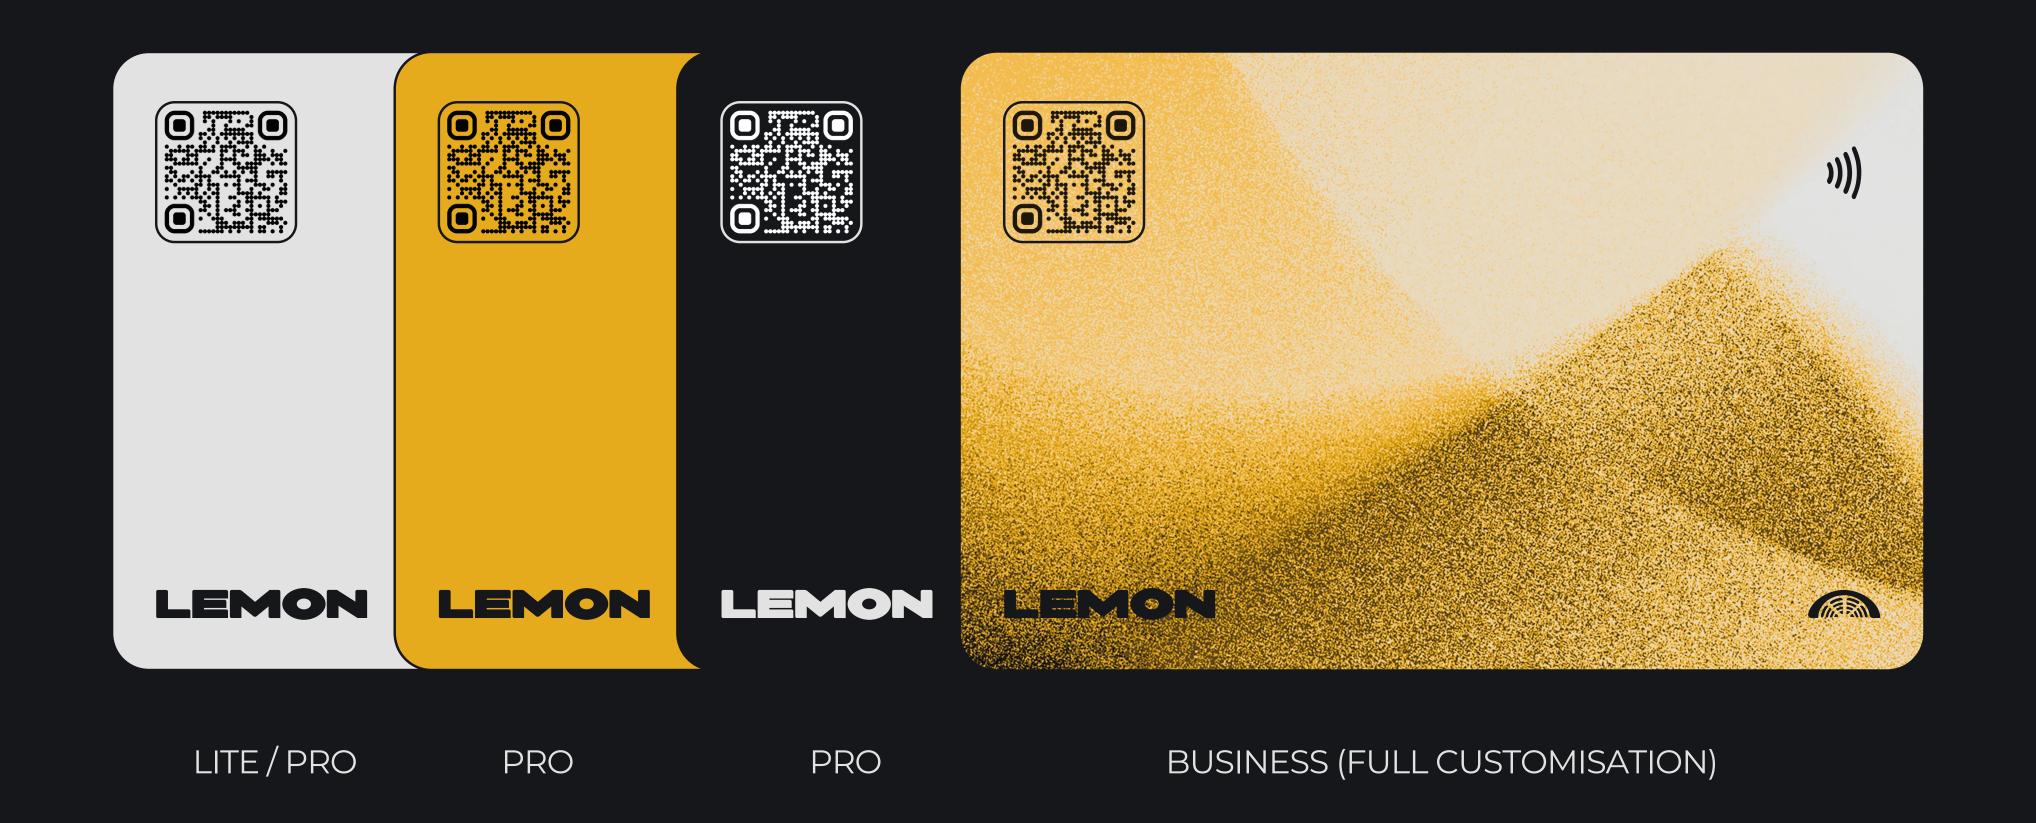

# BUSINESS CARD

**MALEMON** 

YOUR QR CODE NFC ENABLED LEMON YOUR BRAND\* CUSTOM COLOUR\*\*

-LEMONLINK.CO.UK