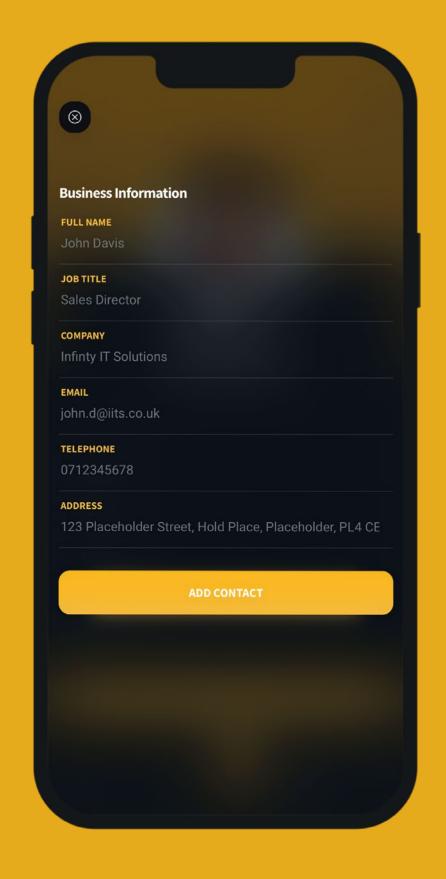

#### Add Contact

IMMEDIATELY SAVE CONTACT
DETAILS TO THEIR PHONE
FOR QUICK & EASY FOLLOW UP