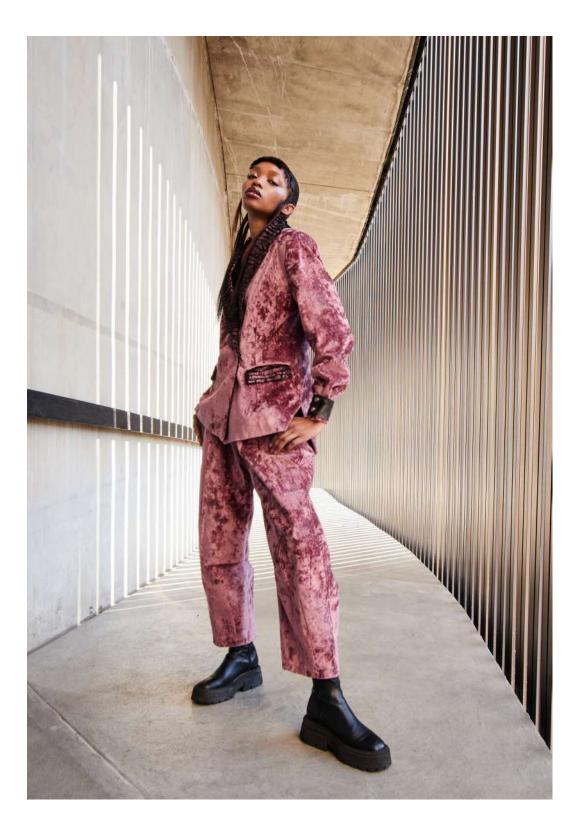

#### CLASSIC VIVIERS TAILORED JACKET IN COTTON VELVET SIGNATURE VIVIERS COCOON PANTS IN COTTON VELVET