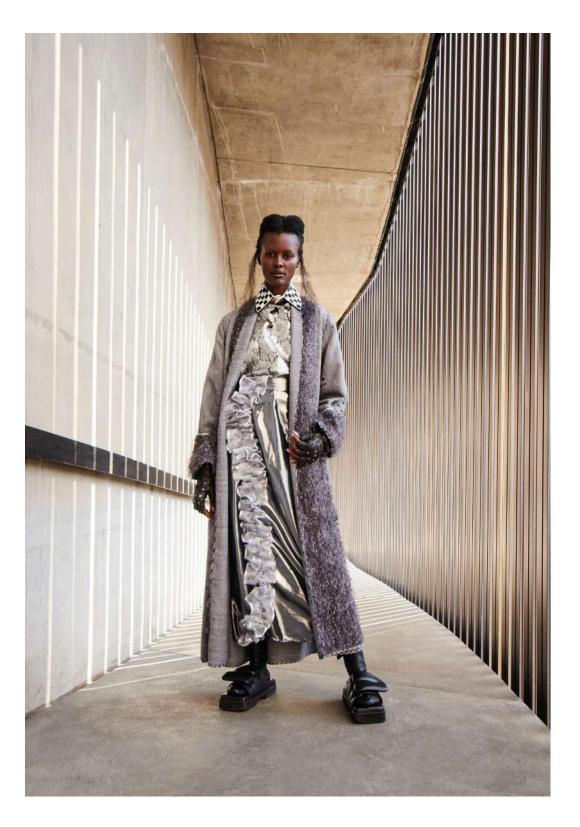

#### VIV012

RUBBERISED GUIPURE LACE T-SHIRT VINTAGE LAME UPCYCLED NYLON FRILL SKIRT REVERSIBLE PURE WOOL TINSEL COAT WITH VISIBLE MENDING