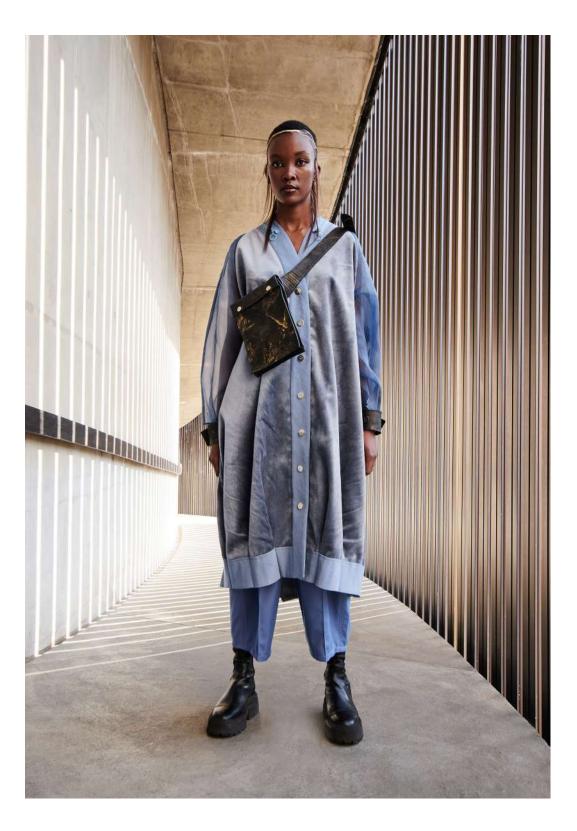

#### CLASSIC VIVIERS TAILORED JACKET IN COTTON VELVET SIGNATURE VIVIERS COCOON PANTS IN COTTON VELVET