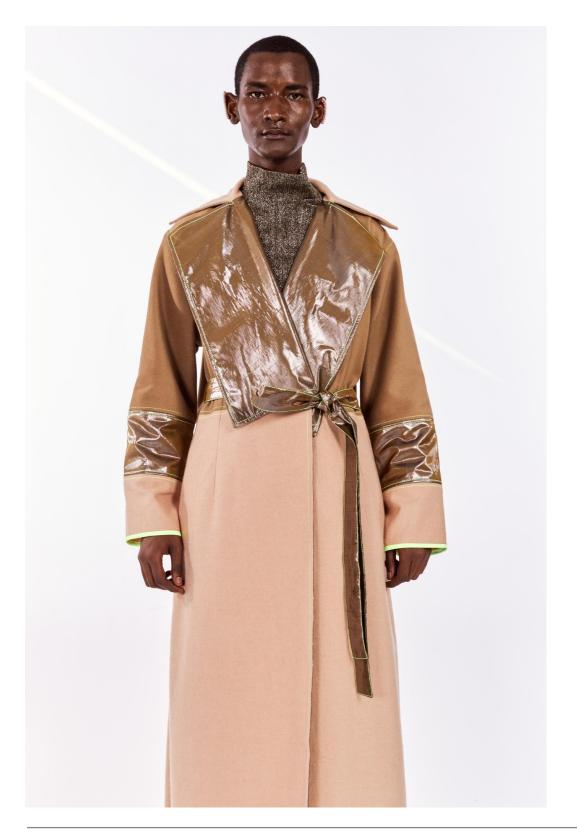

Gold & Beige Shimmery Top Black & caramel Cashmere & Poly-Wool Blend Coat

Blue cashmere & Poly-Wool Blend Coat Green Artisanal Wrap Pants with Hand encrusted beadwork

Black Cocoon Coat Black & Grey Ombré Arch-leg Pants