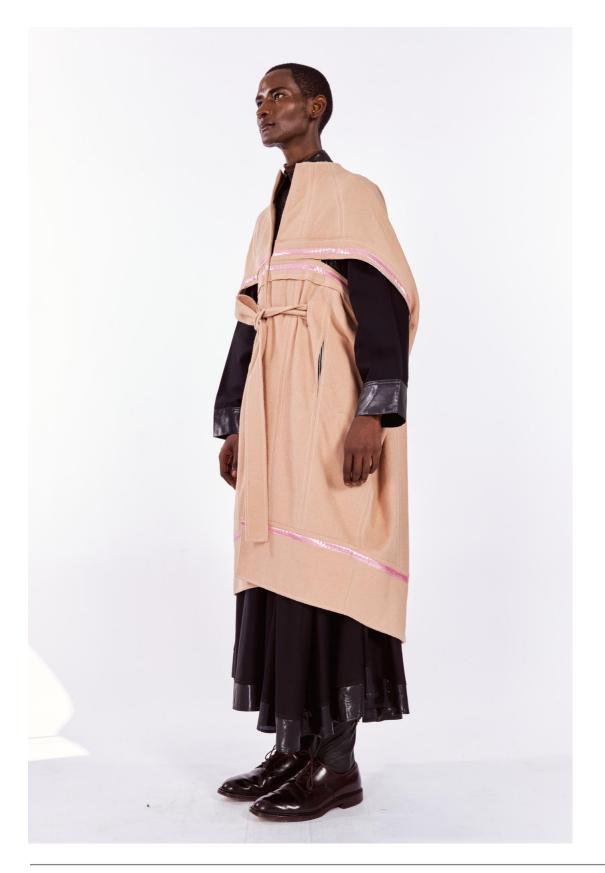

Gold & Beige Shimmery Top Black & caramel Cashmere & Poly-Wool Blend Coat

Blue cashmere & Poly-Wool Blend Coat Green Artisanal Wrap Pants with Hand encrusted beadwork

Black Cocoon Coat Black & Grey Ombré Arch-leg Pants