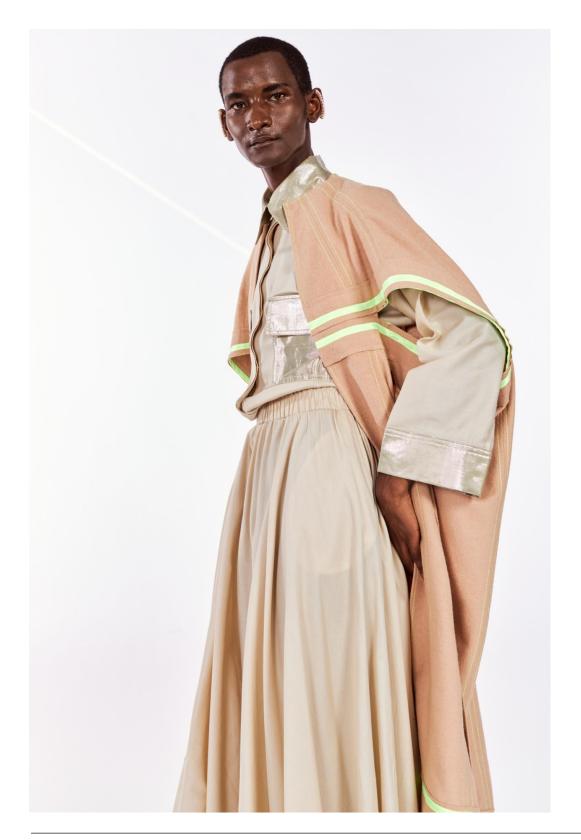

Gold & Beige Shimmery Top Black & caramel Cashmere & Poly-Wool Blend Coat

Blue cashmere & Poly-Wool Blend Coat Green Artisanal Wrap Pants with Hand encrusted beadwork

Black Cocoon Coat Black & Grey Ombré Arch-leg Pants