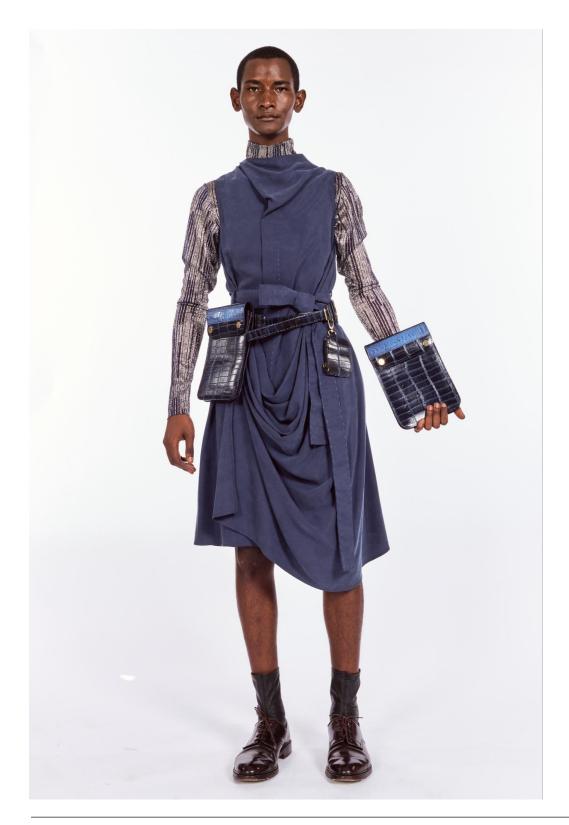

Encrusted Silk Organza Jacket Black Artisanal Wrap pants with hand-beaded application Grey Leather Prayer Socks

Blue Tencel Draped dress with optional belt Blue Multifunctional Utility Belt-Bag

Shimmery Gold & Black Poloneck top