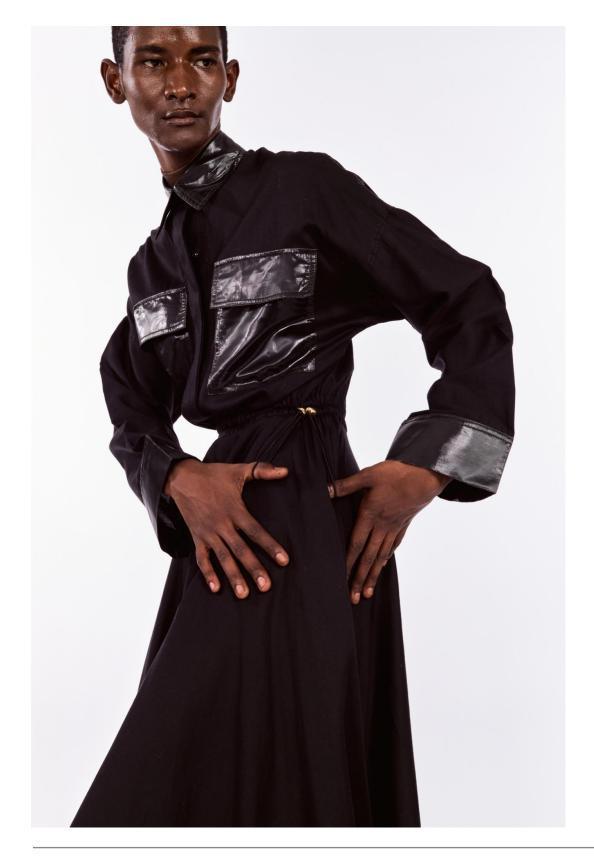

Lumo Green Boiled-Wool Cocoon Coat

80s inspired Shirt Dress

Caramel Brown Boiled-wool Cocoon Coat Caramel & Black Ombré Arched-leg pants

<u>Motherboard Signature Jumpsuit</u> <u>Motherboard Multifunctional Utility Bag</u>