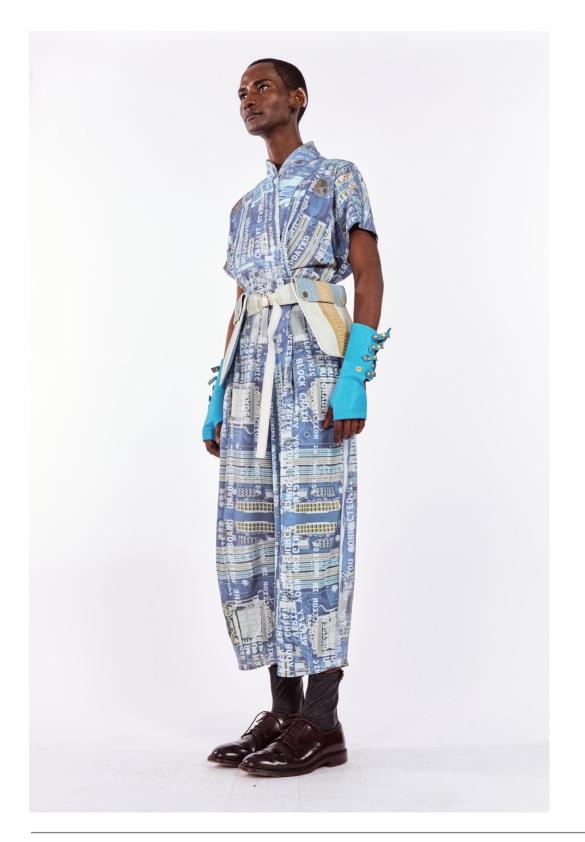

Silk Motherboard Signature Jumpsuit White Multifunctional Utility Bag Blue fingerless gloves

Black & Grey Nylon Jumpsuit Black Studded Fingerless Gloves Red Leather Ankle Chap

80s Inspired Shirt Dress

Mineral Soil Signature Maxi Dress