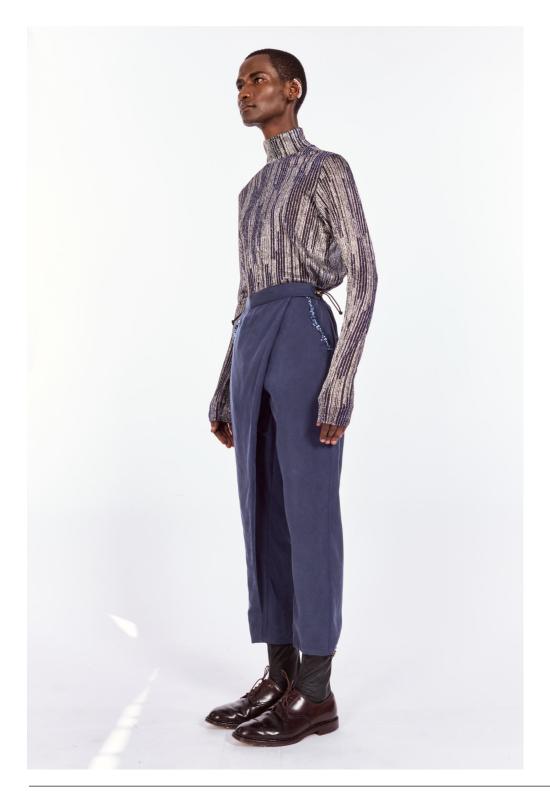

Black Tencel Draped Dress with Optional belt

Green Artisanal Draped Dress with Hand Embroidered Stitches

Silk Brocade Mothership top Silk Brocade Arched-leg Pants Dark Brown Leather Ankle-Chaps

Lumo Stretch Mesh T-shirt Straight Leg Leather Pants Asymmetrical Cashmere & Poly-Wool Blended Coat