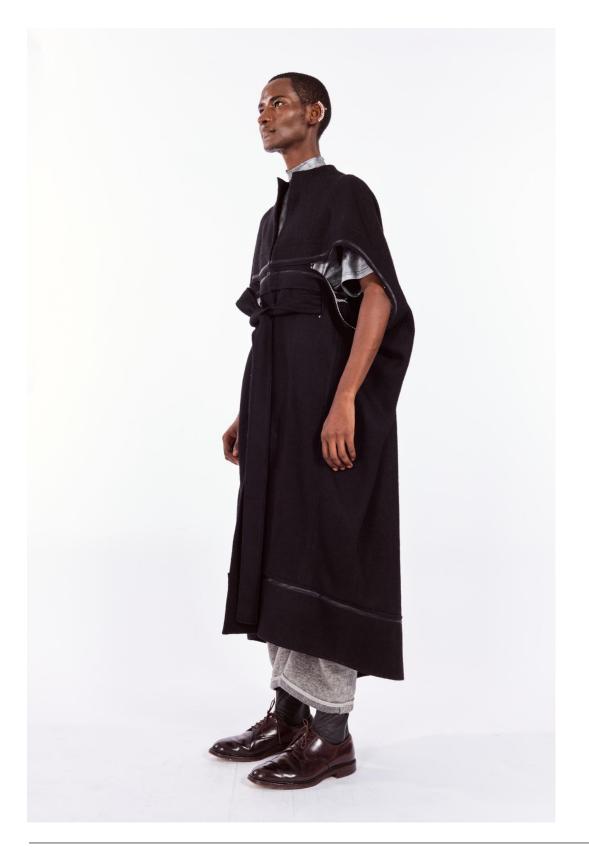

Gold & Beige Shimmery Top Black & caramel Cashmere & Poly-Wool Blend Coat

Blue cashmere & Poly-Wool Blend Coat Green Artisanal Wrap Pants with Hand encrusted beadwork

Black Cocoon Coat Black & Grey Ombré Arch-leg Pants

Black Cocoon Coat with White Hand Embroidered Stitches

<u>Silver Spandax Poloneck top</u> <u>Grey Boiled-Wool Cocoon Coat</u> <u>Grey & Black Ombré Arched-Leg Wool Pants</u>

Pink Boiled-wool Cocoon Coat