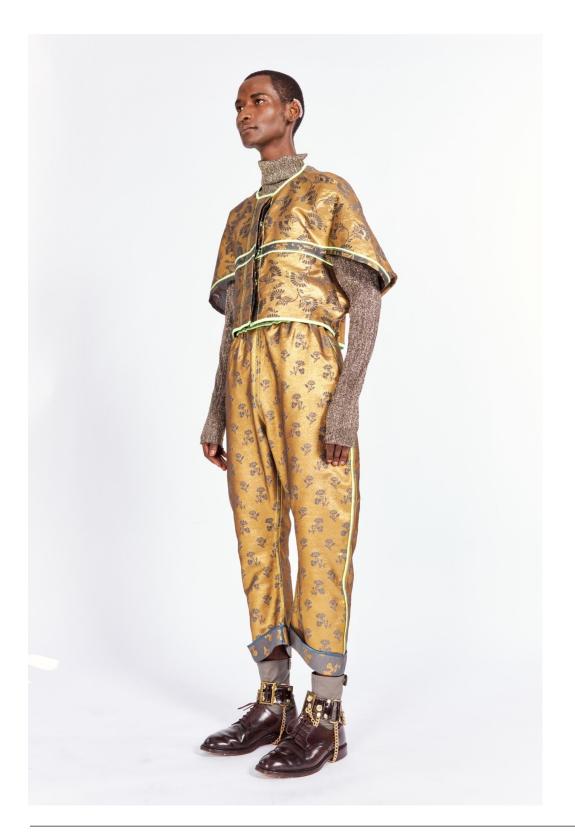

Red & Bronze Cashmere & Poly-Wool Blend Ombré Blue Arched-leg Pants

Pink Cashmere & Poly-Wool Blend

Shimmery Gold & Black T-shirt

Cashmere & Poly-Wool Blend Coat with Silk Lame Lapels

Cashmere & Poly-Wool Blend Coat with Raw Silk lapels

Gold & Beige Shimmery Top Black & caramel Cashmere & Poly-Wool Blend Coat

Blue cashmere & Poly-Wool Blend Coat Green Artisanal Wrap Pants with Hand encrusted beadwork

Black Cocoon Coat Black & Grey Ombré Arch-leg Pants