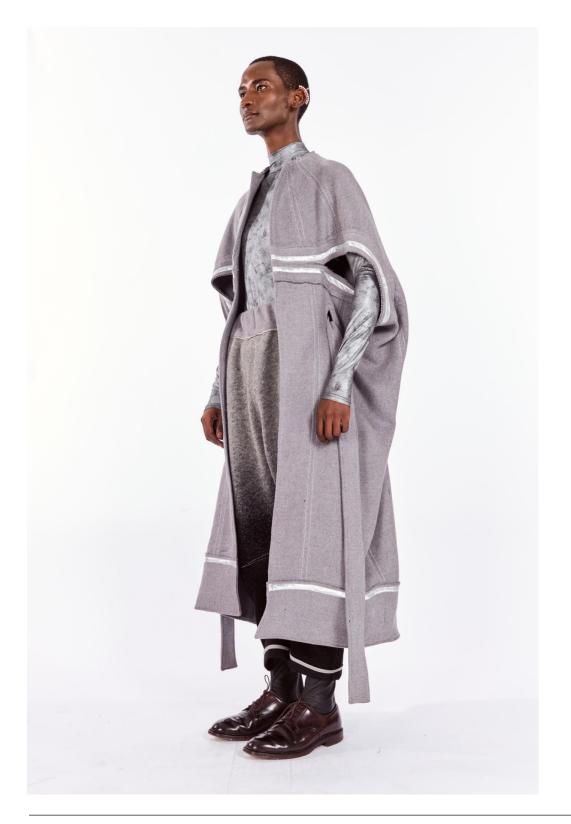

Black Cocoon Coat with White Hand Embroidered Stitches

<u>Silver Spandax Poloneck top</u> <u>Grey Boiled-Wool Cocoon Coat</u> <u>Grey & Black Ombré Arched-Leg Wool Pants</u>

Pink Boiled-wool Cocoon Coat