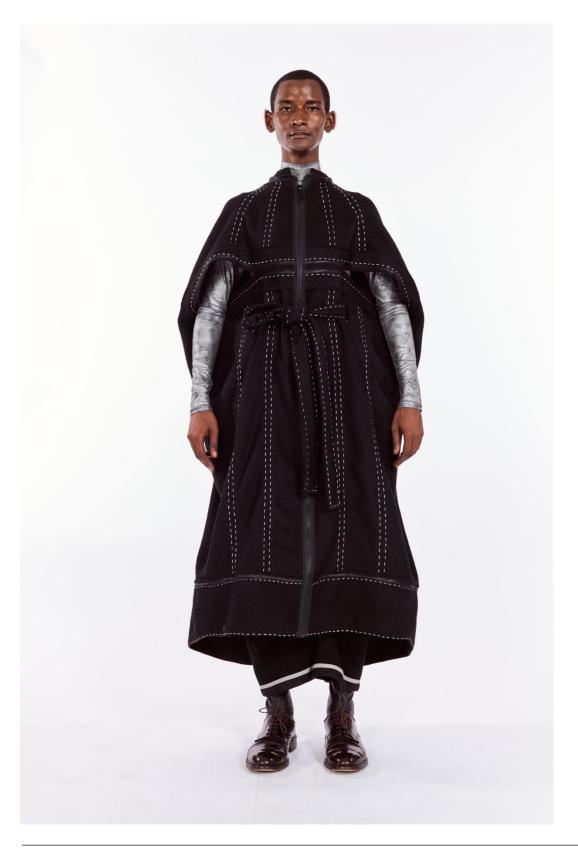

Black Cocoon Coat with White Hand Embroidered Stitches

<u>Silver Spandax Poloneck top</u> <u>Grey Boiled-Wool Cocoon Coat</u> <u>Grey & Black Ombré Arched-Leg Wool Pants</u>

Pink Boiled-wool Cocoon Coat