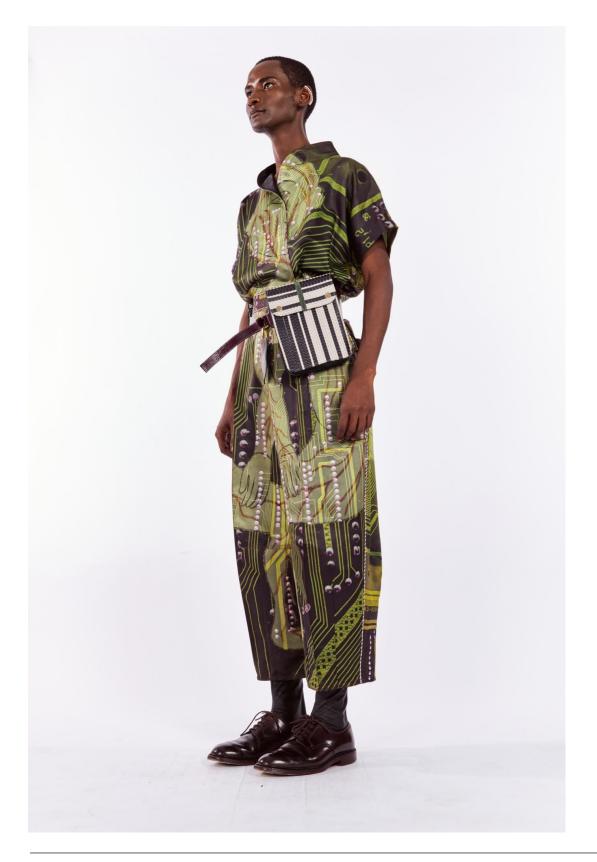

Lumo Green Boiled-Wool Cocoon Coat

80s inspired Shirt Dress

Caramel Brown Boiled-wool Cocoon Coat Caramel & Black Ombré Arched-leg pants

<u>Motherboard Signature Jumpsuit</u> <u>Motherboard Multifunctional Utility Bag</u>