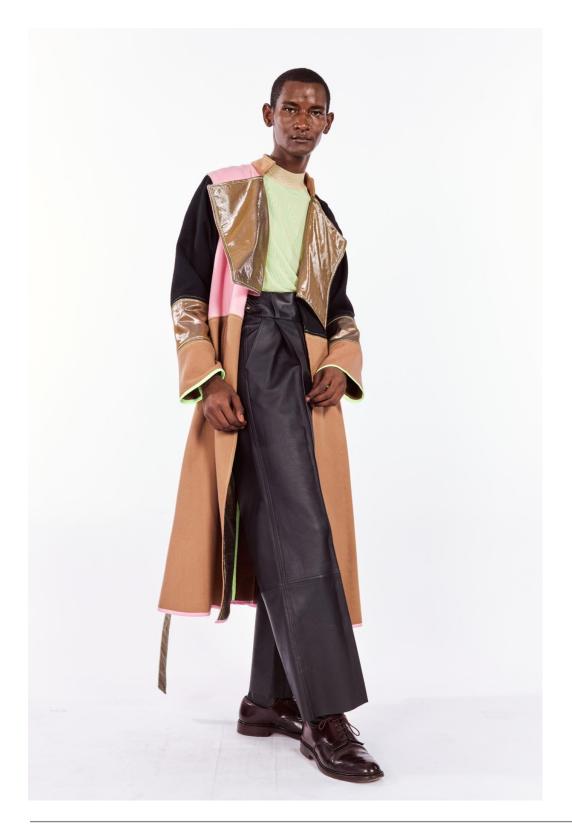

Gold & Beige Shimmery Top Black & caramel Cashmere & Poly-Wool Blend Coat

Blue cashmere & Poly-Wool Blend Coat Green Artisanal Wrap Pants with Hand encrusted beadwork

Black Cocoon Coat Black & Grey Ombré Arch-leg Pants