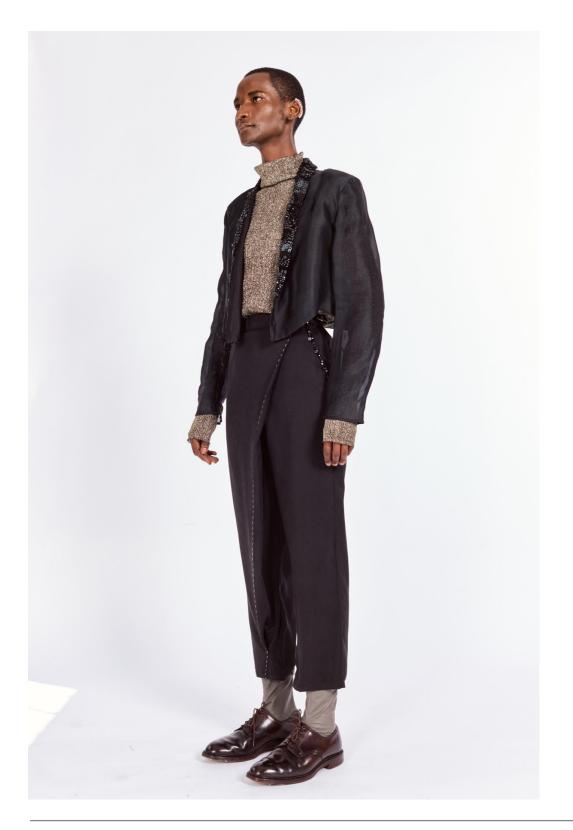

Encrusted Silk Organza Jacket Black Artisanal Wrap pants with hand-beaded application Grey Leather Prayer Socks

Blue Tencel Draped dress with optional belt Blue Multifunctional Utility Belt-Bag

Shimmery Gold & Black Poloneck top