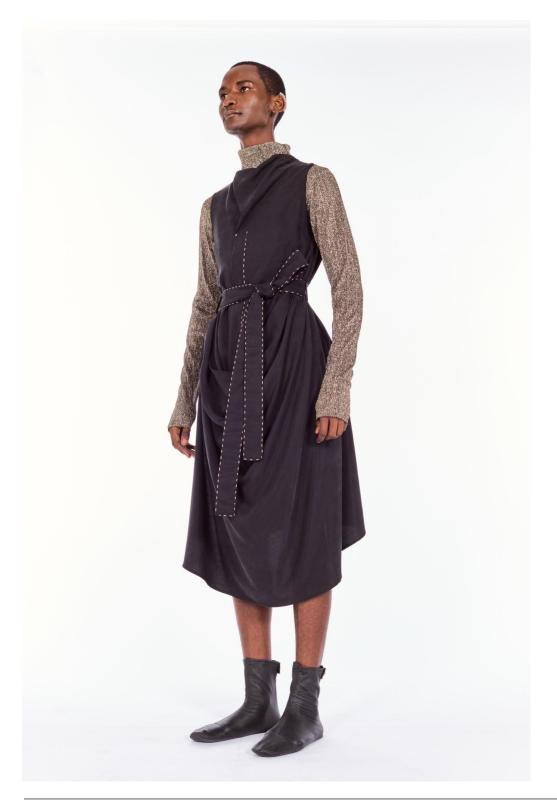

Black Tencel Draped Dress with Optional belt

Green Artisanal Draped Dress with Hand Embroidered Stitches

Silk Brocade Mothership top Silk Brocade Arched-leg Pants Dark Brown Leather Ankle-Chaps

Lumo Stretch Mesh T-shirt Straight Leg Leather Pants Asymmetrical Cashmere & Poly-Wool Blended Coat