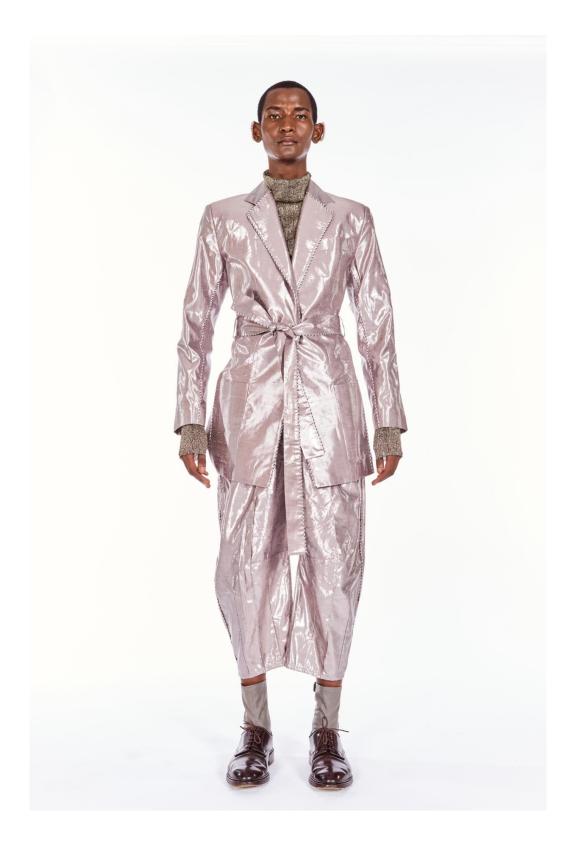

### 01 Silver Silk Lamé Tailored Jacket

Silver Silk Lamé Signature Trousers

Satin Signature Pants with Silk Organza Frills

Shimmery Blue & Silver Poloneck top

Blue Artisanal Hand-Beaded Wrap pants

Leather Prayer socks