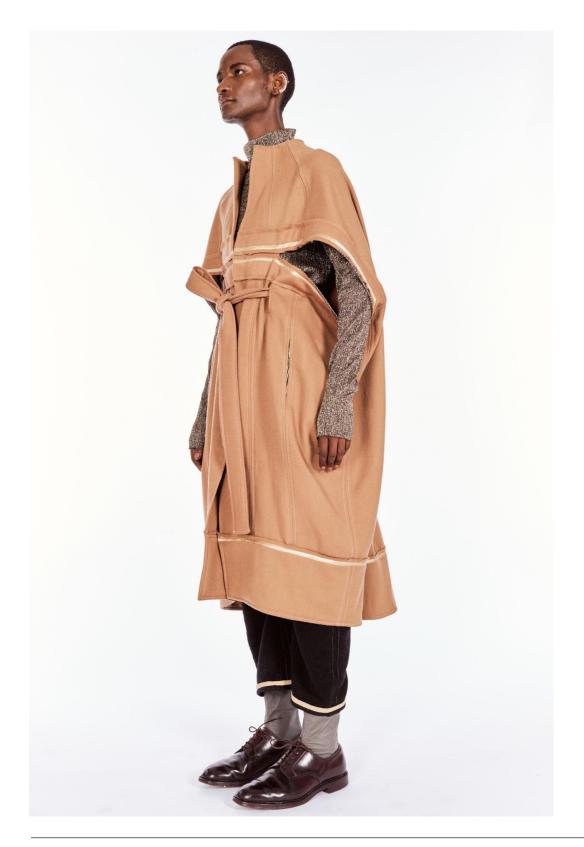

Gold & Beige Shimmery Top Black & caramel Cashmere & Poly-Wool Blend Coat

Blue cashmere & Poly-Wool Blend Coat Green Artisanal Wrap Pants with Hand encrusted beadwork

Black Cocoon Coat Black & Grey Ombré Arch-leg Pants