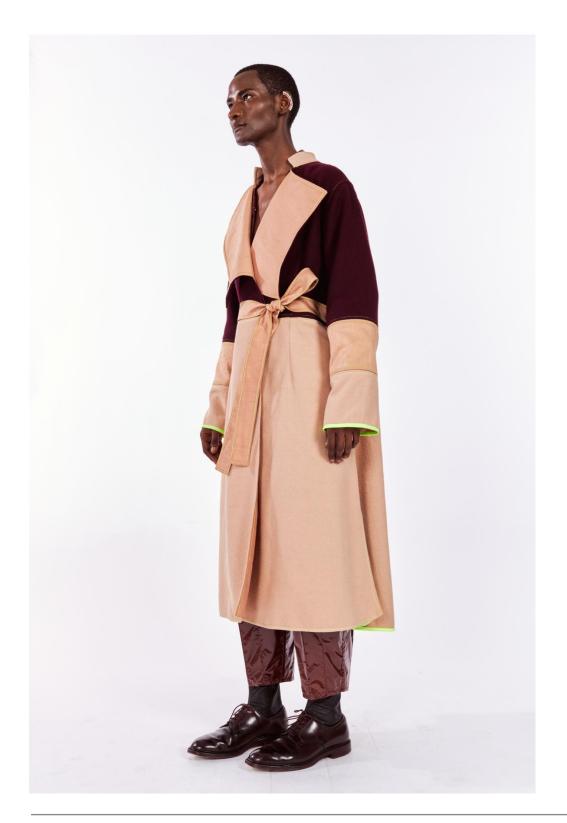

Gold & Beige Shimmery Top Black & caramel Cashmere & Poly-Wool Blend Coat

Blue cashmere & Poly-Wool Blend Coat Green Artisanal Wrap Pants with Hand encrusted beadwork

Black Cocoon Coat Black & Grey Ombré Arch-leg Pants