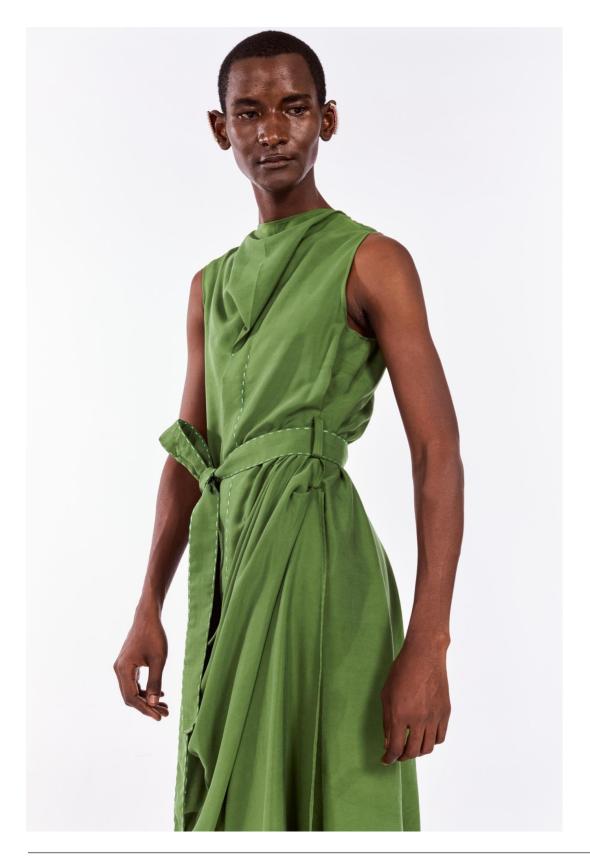

Black Tencel Draped Dress with Optional belt

Green Artisanal Draped Dress with Hand Embroidered Stitches

Silk Brocade Mothership top Silk Brocade Arched-leg Pants Dark Brown Leather Ankle-Chaps

Lumo Stretch Mesh T-shirt Straight Leg Leather Pants Asymmetrical Cashmere & Poly-Wool Blended Coat