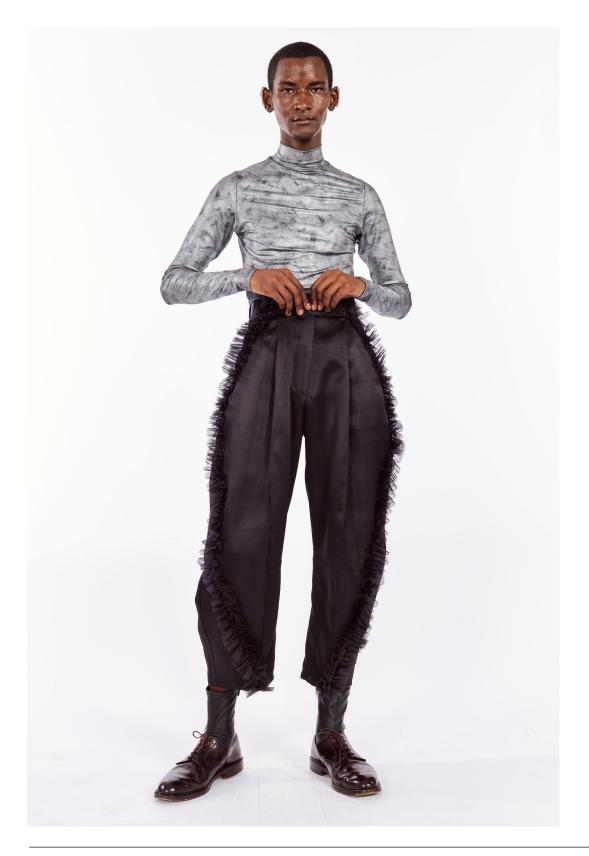

Encrusted Silk Organza Jacket Black Artisanal Wrap pants with hand-beaded application Grey Leather Prayer Socks

Blue Tencel Draped dress with optional belt Blue Multifunctional Utility Belt-Bag

Shimmery Gold & Black Poloneck top