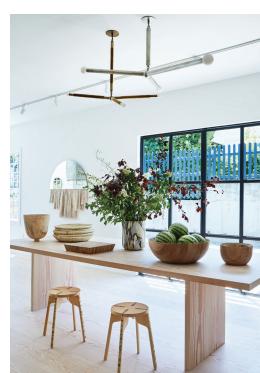

Clockwise from top left: A Materia Designs Forchette 18 chandelier, oak tables by Guillaume Sasseville for Studio SSSVLL, Christophe de la Fontaine chaise, Malgorzata Bany Pilotis table, Apparatus Bowl sconces, and Faye Toogood Roly-Poly chair; table by Studio E&R, The Wooden Palate bowl, Ben & Aja Blank mirror, Apparatus Arrow fixtures, and Zanat stools; chair, settee, and desk by Mandy Graham, Diva stool by Azadeh Shladovsky, Studio Av pendant lamp, rug designed by Rooms for CC-Tapis.