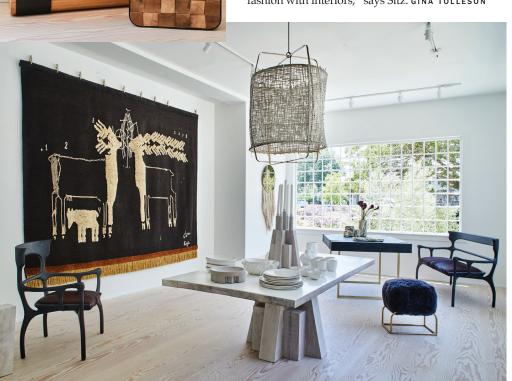

Clockwise from top left: A Materia Designs Forchette 18 chandelier, oak tables by Guillaume Sasseville for Studio SSSVLL, Christophe de la Fontaine chaise, Malgorzata Bany Pilotis table, Apparatus Bowl sconces, and Faye Toogood Roly-Poly chair; table by Studio E&R, The Wooden Palate bowl, Ben & Aja Blank mirror, Apparatus Arrow fixtures, and Zanat stools; chair, settee, and desk by Mandy Graham, Diva stool by Azadeh Shladovsky, Studio Av pendant lamp, rug designed by Rooms for CC-Tapis.