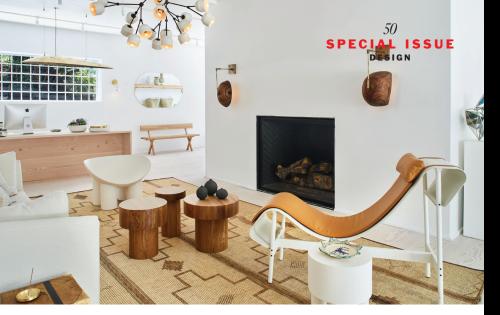

Clockwise from top left: A Materia Designs Forchette 18 chandelier, oak tables by Guillaume Sasseville for Studio SSSVLL, Christophe de la Fontaine chaise, Malgorzata Bany Pilotis table, Apparatus Bowl sconces, and Faye Toogood Roly-Poly chair; table by Studio E&R, The Wooden Palate bowl, Ben & Aja Blank mirror, Apparatus Arrow fixtures, and Zanat stools; chair, settee, and desk by Mandy Graham, Diva stool by Azadeh Shladovsky, Studio Av pendant lamp, rug designed by Rooms for CC-Tapis.