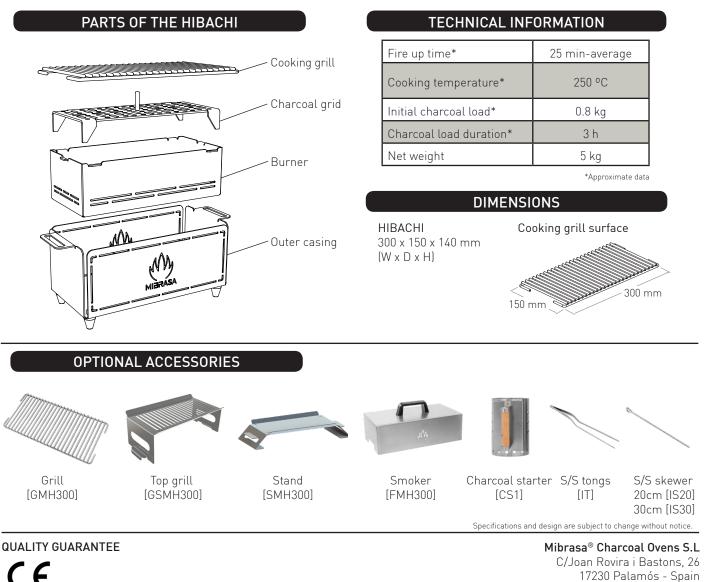

## FEATURES

The Mibrasa Hibachi is a high quality, portable mini charcoal grill, created for use in restaurants on a professional level as well as for personal use for cooking at home with friends and family in all environments.

It has an elegant and operational design, made with steel of the highest resilience by the same hands which make the Mibrasa charcoal ovens. Ideal for all types of products: meats, fish and vegetables.