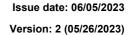

## **Sweet Orange Chili Frangrance Oil**

| Ingredient      | CAS       | EC                                            | Concentration (%) |
|-----------------|-----------|-----------------------------------------------|-------------------|
| Benzyl benzoate | 120-51-4  | 204-402-9                                     | 63.381%           |
| Citral          | 5392-40-5 | 226-394-6                                     | 2.078%            |
| Geraniol        | 106-24-1  | 203-377-1                                     | 0.729%            |
| Limonene        |           | 205-341-0, 231-732-0,<br>227-813-5, 227-815-6 | 12.764%           |
| Linalool        | 78-70-6   | 201-134-4                                     | 1.59%             |