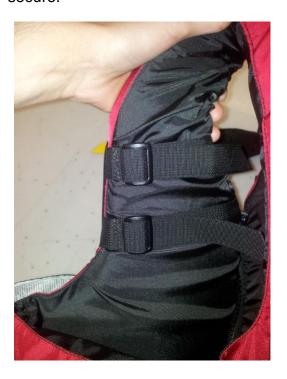

4. Wrap **S1** and **S2** around the shoulder strap and feed through **L1** and **L2**.

5. Loop the straps back on themselves to secure.

**Note**: If installing both the top and bottom pockets, the easiest way to get both of the straps through the top webbing is to first pull the strap from the bottom pocket through, then pull through the strap from the top pockets underneath without the clip installed (needle-nose pliers help). Thread the clip on once the strap (**C2** from upper pocket) is through.