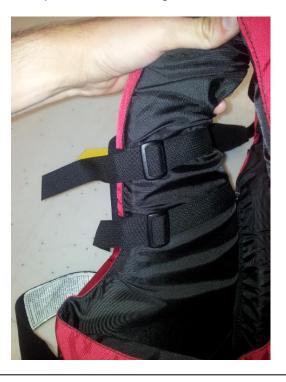

4. Wrap **S1** and **S2** around the shoulder strap and feed through **L1** and **L2**.

5. Loop the straps back on themselves to secure.

**Note**: If installing both the top and bottom pockets, the easiest way to get both of the straps through the top webbing is to first pull the strap from the bottom pocket through, then pull through the strap from the top pockets underneath without the clip installed (needle-nose pliers help). Thread the clip on once the strap (**C2** from upper pocket) is through.