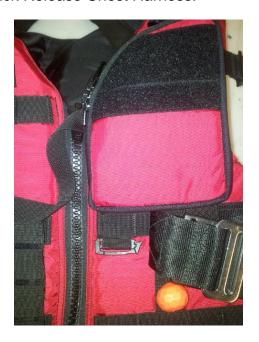

## Detachable Lower Pockets (20RES-40b)

1. Slide **C2** through webbing loop underneath Quick Release Chest Harness.

2. Slide **C3** through webbing loop on the right side of the belt loop.

3. Attach **C1** to webbing on upper left shoulder strap.

4. Wrap **S1** and **S2** around the shoulder strap and feed through **L1** and **L2**.

5. Loop the straps back on themselves to secure.

**Note**: If installing both the top and bottom pockets, the easiest way to get both of the straps through the top webbing is to first pull the strap from the bottom pocket through, then pull through the strap from the top pockets underneath without the clip installed (needle-nose pliers help). Thread the clip on once the strap (**C2** from upper pocket) is through.