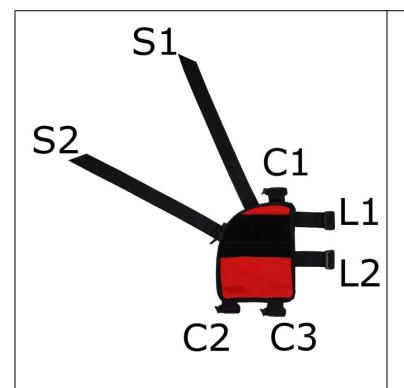

## Detachable Lower Pockets (20RES-40b)

1. Slide **C2** through webbing loop underneath Quick Release Chest Harness.

2. Slide **C3** through webbing loop on the right side of the belt loop.

3. Attach **C1** to webbing on upper left shoulder strap.

4. Wrap **S1** and **S2** around the shoulder strap and feed through **L1** and **L2**.

5. Loop the straps back on themselves to secure.

**Note**: If installing both the top and bottom pockets, the easiest way to get both of the straps through the top webbing is to first pull the strap from the bottom pocket through, then pull through the strap from the top pockets underneath without the clip installed (needle-nose pliers help). Thread the clip on once the strap (**C2** from upper pocket) is through.