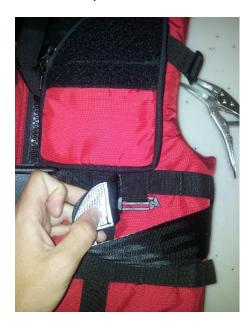

4. Wrap **S1** and **S2** around the shoulder strap and feed through **L1** and **L2**.

5. Loop the straps back on themselves to secure.

**Note**: If installing both the top and bottom pockets, the easiest way to get both of the straps through the top webbing is to first pull the strap from the bottom pocket through, then pull through the strap from the top pockets underneath without the clip installed (needle-nose pliers help). Thread the clip on once the strap (**C2** from upper pocket) is through.