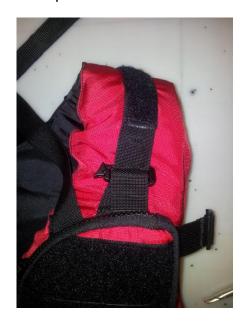

## Detachable Lower Pockets (20RES-40b)

1. Slide **C2** through webbing loop underneath Quick Release Chest Harness.

2. Slide **C3** through webbing loop on the right side of the belt loop.

3. Attach **C1** to webbing on upper left shoulder strap.

4. Wrap **S1** and **S2** around the shoulder strap and feed through **L1** and **L2**.

5. Loop the straps back on themselves to secure.

**Note**: If installing both the top and bottom pockets, the easiest way to get both of the straps through the top webbing is to first pull the strap from the bottom pocket through, then pull through the strap from the top pockets underneath without the clip installed (needle-nose pliers help). Thread the clip on once the strap (**C2** from upper pocket) is through.