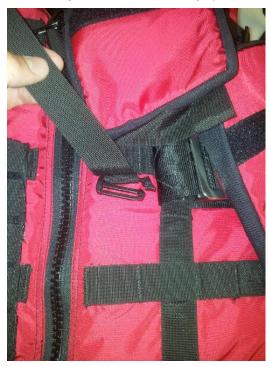

## Detachable Lower Pockets (20RES-40b)

1. Slide **C2** through webbing loop underneath Quick Release Chest Harness.

2. Slide **C3** through webbing loop on the right side of the belt loop.

3. Attach **C1** to webbing on upper left shoulder strap.