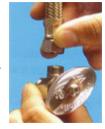

## How to connect a compression thread feed valve

**HL#** 12010

1/2" QC x 3/8" Comp. 3/8" x 3/8" Comp.

**HL#** 12045

Thread Tee Feed Valve Thread Tee Feed Valve

**HL#** 12025

1/4" QC x 3/8" Comp. Thread Tee Feed Valve