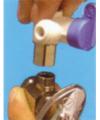

Shut off water supply at brass/chrome cold water supply valve.

Disconnect the line from the brass/chrome supply valve.

Ensure the sealing gasket is fully seated into the feed valve female thread.

Install and tighten the feed valve on the supply valve.