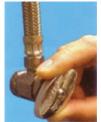

Shut off water supply at brass/chrome cold water supply valve.

Disconnect the line from the brass/chrome supply valve.

Ensure the sealing gasket is fully seated into the feed valve female thread.

Install and tighten the feed valve on the supply valve.