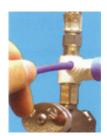

Shut off water supply at brass/chrome cold water supply valve.

Disconnect the line from the brass/chrome supply valve.

Ensure the sealing gasket is fully seated into the feed valve female thread.

Install and tighten the feed valve on the supply valve.