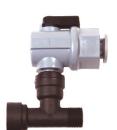

## How to connect a compression thread feed valve

**HL#** 12010

1/2" QC x 3/8" Comp. 3/8" x 3/8" Comp.

**HL#** 12045

Thread Tee Feed Valve Thread Tee Feed Valve

**HL#** 12025

1/4" QC x 3/8" Comp. Thread Tee Feed Valve