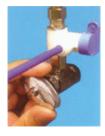

Shut off water supply at brass/chrome cold water supply valve.

Disconnect the line from the brass/chrome supply valve.

Ensure the sealing gasket is fully seated into the feed valve female thread.

Install and tighten the feed valve on the supply valve.