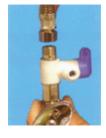

Connect and tighten the line to the feed valve.

Fully insert the tubing into the quick connect fitting on the feed valve

Once all connections are made open the supply valve and check for leaks.