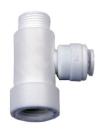

## How to connect a compression thread feed valve

**HL#** 12010

1/2" QC x 3/8" Comp. 3/8" x 3/8" Comp.

**HL#** 12045

Thread Tee Feed Valve Thread Tee Feed Valve

**HL#** 12025

1/4" QC x 3/8" Comp. Thread Tee Feed Valve

Connect and tighten the line to the feed valve.

Fully insert the tubing into the quick connect fitting on the feed valve

Once all connections are made open the supply valve and check for leaks.