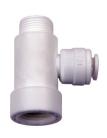

## How to connect a compression thread feed valve

**HL#** 12010

1/2" QC x 3/8" Comp. 3/8" x 3/8" Comp.

**HL#** 12045

Thread Tee Feed Valve Thread Tee Feed Valve

**HL#** 12025

1/4" QC x 3/8" Comp. Thread Tee Feed Valve

Connect and tighten the line to the feed valve.

Fully insert the tubing into the quick connect fitting on the feed valve

Once all connections are made open the supply valve and check for leaks.