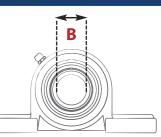

# Carrier Bearings - Driveshaft Services are Ireland's largest stockist of Carrier Bearings

### Measurements Procedure.

Measure dimensions A and B to establish Carrier bearing and housing dimensions.