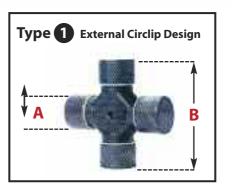

# Universal Joint Kits - A Massive Range of Universal Joint kits are always in stock

### **Identification Procedure.** (Identification by Joint Type)

- **1:** Measure dimensions A and B to establish bearing cap diameter and span.
- 2: Establish whether the joint has a lubricator.