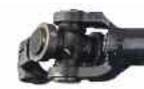

### **Identification Procedure.** (Identification by Joint Type)

- **1:** Measure dimensions A and B to establish bearing cap diameter and span.
- 2: Establish whether the joint has a lubricator.

# Carrier Bearings - Driveshaft Services are Ireland's largest stockist of Carrier Bearings

### Measurements Procedure.

Measure dimensions A and B to establish Carrier bearing and housing dimensions.