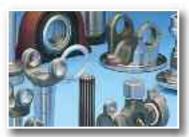

# Universal Joint Kits - A Massive Range of Universal Joint kits are always in stock

### **Identification Procedure.** (Identification by Joint Type)

- **1:** Measure dimensions A and B to establish bearing cap diameter and span.
- 2: Establish whether the joint has a lubricator.