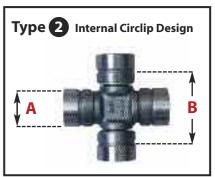

# Universal Joint Kits - A Massive Range of Universal Joint kits are always in stock

### **Identification Procedure.** (Identification by Joint Type)

- **1:** Measure dimensions A and B to establish bearing cap diameter and span.
- 2: Establish whether the joint has a lubricator.