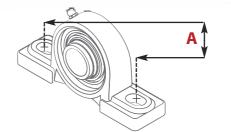

# Carrier Bearings - Driveshaft Services are Ireland's largest stockist of Carrier Bearings

### Measurements Procedure.

Measure dimensions A and B to establish Carrier bearing and housing dimensions.