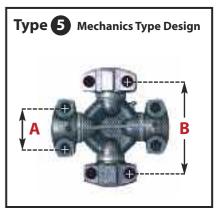

# Universal Joint Kits - A Massive Range of Universal Joint kits are always in stock

### **Identification Procedure.** (Identification by Joint Type)

- **1:** Measure dimensions A and B to establish bearing cap diameter and span.
- 2: Establish whether the joint has a lubricator.