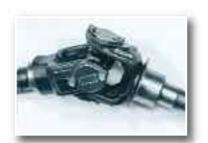

# **Steering Shafts / Columns**

- Complete Steering Shafts and **Columns supplied Ex-Stock** - both new and re-manufactured.
- U-Joints staked to OE Standard - as original.
- Steering Joint repair service while you wait.