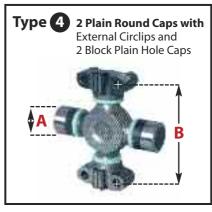

# Universal Joint Kits - A Massive Range of Universal Joint kits are always in stock

### **Identification Procedure.** (Identification by Joint Type)

- **1:** Measure dimensions A and B to establish bearing cap diameter and span.
- 2: Establish whether the joint has a lubricator.