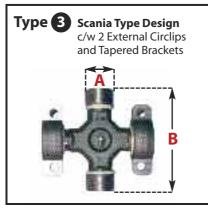

# Universal Joint Kits - A Massive Range of Universal Joint kits are always in stock

### **Identification Procedure.** (Identification by Joint Type)

- **1:** Measure dimensions A and B to establish bearing cap diameter and span.
- 2: Establish whether the joint has a lubricator.