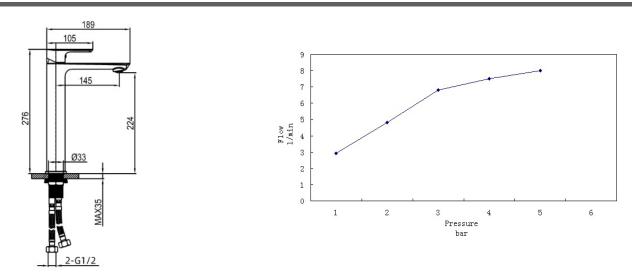

#### BASIN MIXER

SINGLE HANDLE

W/O POP UP WASTE

DRILL HOLE DIA 35MM

Flow Rate Graph

```
BOX CONTENTS:
```

**BASIN MIXER** 

Note: If the static pressure exceeds 5 bar, it must be installed a pressure reducing valve, to avoid pressure differences in cold and hot water supply.