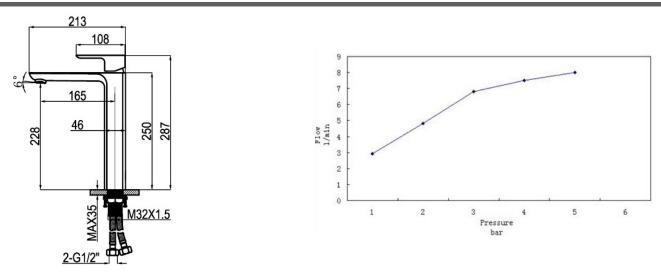

BASIN MIXER

SINGLE HANDLE

W/O POP UP WASTE

DRILL HOLE DIA 35MM

Flow Rate Graph

BOX CONTENTS:

**BASIN MIXER** 

Note: If the static pressure exceeds 5 bar, it must be installed a pressure reducing valve, to avoid pressure differences in cold and hot water supply.

## Drawing

For more information about this product or our full product range please contact us:

E-Mail: info@elinaaqua.com

Website: www.elinaaqua.com

Graniti Building Materials L.L.C Telephone: +971 (0) 4 269 1377 Website: www.granitiuae.com Email: info@granitiuae.com