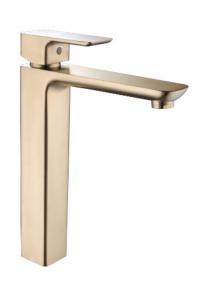

### SINGLE-LEVER HIGH BASIN MIXER W/O WASTE 23 1102BG

BASIN MIXER

SINGLE HANDLE

W/O POP UP WASTE

DRILL HOLE DIA 35MM

Flow Rate Graph

BOX CONTENTS:

**BASIN MIXER** 

Note: If the static pressure exceeds 5 bar, it must be installed a pressure reducing valve, to avoid pressure differences in cold and hot water supply.