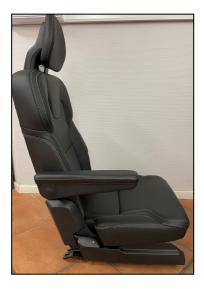

## Armrest "Matchline 355" (NEW 2022)

This armrest is suitable for most type of cars such as personal cars, light- & heavy trucks but also for marine/boat and handicap conversions etc. The armrest has a sleek and unique design and is available in many different colours and trim.

The adjustment rod is placed at the lower front side of the armrest (on the underside) that ensure an easy handling when adjusting the armrest up and down. The armrest can also be fully back folded.

The topcover is available in many different features -from basic version in black PURmaterial. Also upholstered versions with leather/vinyl and textile are available in many different standards- and special versions. Ask us for more information.

The armrest is only 44 mm wide at the back and then expands to a full width of 65 mm in the front –which ensure a nice comfort for the arm. The design makes it possible to mount this armrest even in cars with very limited space between the seat and the door.