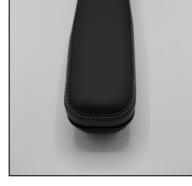

## Armrest "Matchline 355" (NEW 2022)

This armrest is suitable for most type of cars such as personal cars, light- & heavy trucks but also for marine/boat and handicap conversions etc. The armrest has a sleek and unique design and is available in many different colours and trim.

The adjustment rod is placed at the lower front side of the armrest (on the underside) that ensure an easy handling when adjusting the armrest up and down. The armrest can also be fully back folded.

The topcover is available in many different features -from basic version in black PURmaterial. Also upholstered versions with leather/vinyl and textile are available in many different standards- and special versions. Ask us for more information.

The armrest is only 44 mm wide at the back and then expands to a full width of 65 mm in the front –which ensure a nice comfort for the arm. The design makes it possible to mount this armrest even in cars with very limited space between the seat and the door.