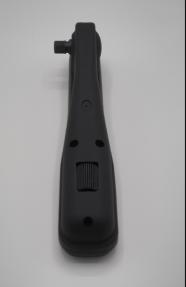

The adjustment rod is placed at the lower front side of the armrest (on the underside) that ensure an easy handling when adjusting the armrest up and down. The armrest can also be fully back folded.

The topcover is available in many different features -from basic version in black PURmaterial. Also upholstered versions with leather/vinyl and textile are available in many different standards- and special versions. Ask us for more information.