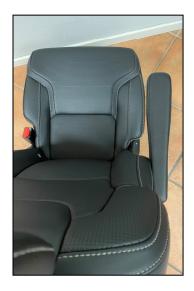

The adjustment rod is placed at the lower front side of the armrest (on the underside) that ensure an easy handling when adjusting the armrest up and down. The armrest can also be fully back folded.

The topcover is available in many different features -from basic version in black PURmaterial. Also upholstered versions with leather/vinyl and textile are available in many different standards- and special versions. Ask us for more information.

The armrest is only 44 mm wide at the back and then expands to a full width of 65 mm in the front –which ensure a nice comfort for the arm. The design makes it possible to mount this armrest even in cars with very limited space between the seat and the door.