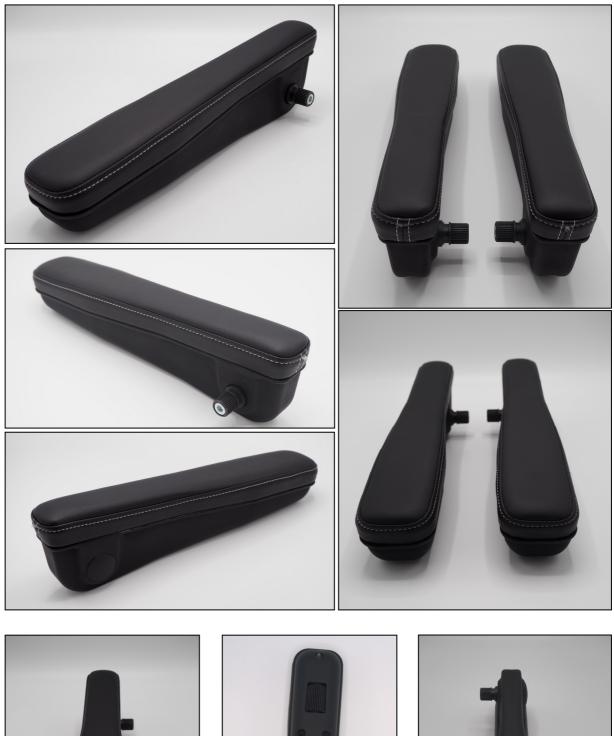

## Armrest "Matchline 355" (NEW 2022)

This armrest is suitable for most type of cars such as personal cars, light- & heavy trucks but also for marine/boat and handicap conversions etc. The armrest has a sleek and unique design and is available in many different colours and trim.

The adjustment rod is placed at the lower front side of the armrest (on the underside) that ensure an easy handling when adjusting the armrest up and down. The armrest can also be fully back folded.

The topcover is available in many different features -from basic version in black PURmaterial. Also upholstered versions with leather/vinyl and textile are available in many different standards- and special versions. Ask us for more information.

The armrest is only 44 mm wide at the back and then expands to a full width of 65 mm in the front –which ensure a nice comfort for the arm. The design makes it possible to mount this armrest even in cars with very limited space between the seat and the door.

## Data on the armrest.

Adjustment angle: Total lenght: Lenght from pivot point: Wide (back / front)\* Height (back / front)\* Weight (with shaft/axel) Maximum pressure 60 degrees 355 mm 310 mm 44 mm / 65 mm 87 mm / 50 mm appr. 0,88 kg ~100 kg downwards ~75 kg backwards