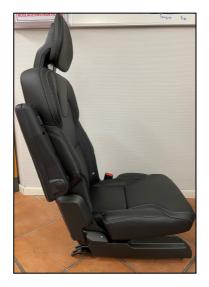

## Armrest "Matchline 355" (NEW 2022)

This armrest is suitable for most type of cars such as personal cars, light- & heavy trucks but also for marine/boat and handicap conversions etc. The armrest has a sleek and unique design and is available in many different colours and trim.

The adjustment rod is placed at the lower front side of the armrest (on the underside) that ensure an easy handling when adjusting the armrest up and down. The armrest can also be fully back folded.

The topcover is available in many different features -from basic version in black PURmaterial. Also upholstered versions with leather/vinyl and textile are available in many different standards- and special versions. Ask us for more information.

The armrest is only 44 mm wide at the back and then expands to a full width of 65 mm in the front –which ensure a nice comfort for the arm. The design makes it possible to mount this armrest even in cars with very limited space between the seat and the door.