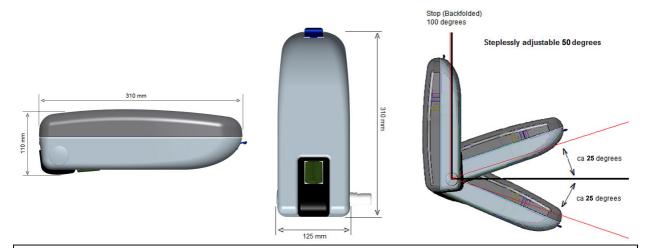

## **Technical Specifications**

Weight: 1,4 kg (incl. the axle)

**Load capacity:** Downward: 75-100 kg Sideway: 50-75 kg

Backward: 50 –75 kg

Material: Armrest Base: ABS

Top-cover: ABS with Foam

Chassie: Steel