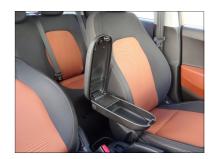

## **Armrest model - MLC310**

MLC310 is an armrest Console model that offers an extra practical storage compartment. Its generous width gives both driver and passenger a relaxed and comfortable drive. This armrest is recommended for cars and certain light trucks. Choose from different materials and colours on the top-cover and the armrest-base. The top-cover materials are PUR, Textile, Vinyl or Leather. The armrest-base materials are ABS, Fiber-coated or SoftTouch / Painted surface. See our variety of standard armrest on the next page.