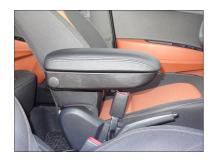

## **Armrest model - MLC310**

MLC310 is an armrest Console model that offers an extra practical storage compartment. Its generous width gives both driver and passenger a relaxed and comfortable drive. This armrest is recommended for cars and certain light trucks. Choose from different materials and colours on the top-cover and the armrest-base. The top-cover materials are PUR, Textile, Vinyl or Leather. The armrest-base materials are ABS, Fiber-coated or SoftTouch / Painted surface. See our variety of standard armrest on the next page.

Available in various features, colours and material in both textile and leather.

For more information -please contact Sydmeko Industri AB.