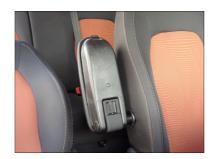

## **Armrest model - MLC310**

MLC310 is an armrest Console model that offers an extra practical storage compartment. Its generous width gives both driver and passenger a relaxed and comfortable drive. This armrest is recommended for cars and certain light trucks. Choose from different materials and colours on the top-cover and the armrest-base. The top-cover materials are PUR, Textile, Vinyl or Leather. The armrest-base materials are ABS, Fiber-coated or SoftTouch / Painted surface. See our variety of standard armrest on the next page.

**Possible features:** Armrest-Base: ABS, Fibercoated or Soft Touch / Painted surface

Top-Cover: PUR, Textile, Vinyl or Leather

Other: The armrest is "universal" and can easily be changed from left to right -side fitting.